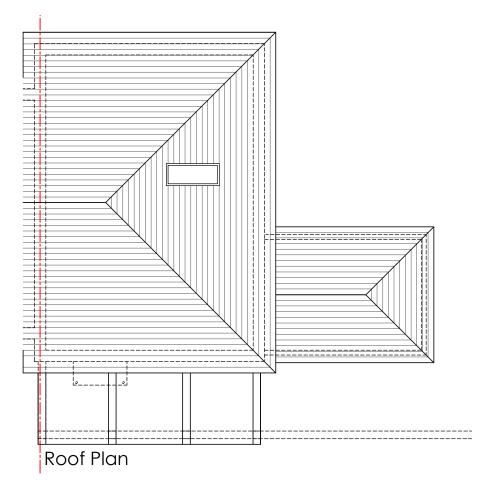

## Bedroom 3 Bedroom 2 Landing Bedroom 1 Bathroom First Floor Plan Living С Kitchen HEIGHT 2284 Storage HEIGHT 3303 Porch Ground Floor Plan