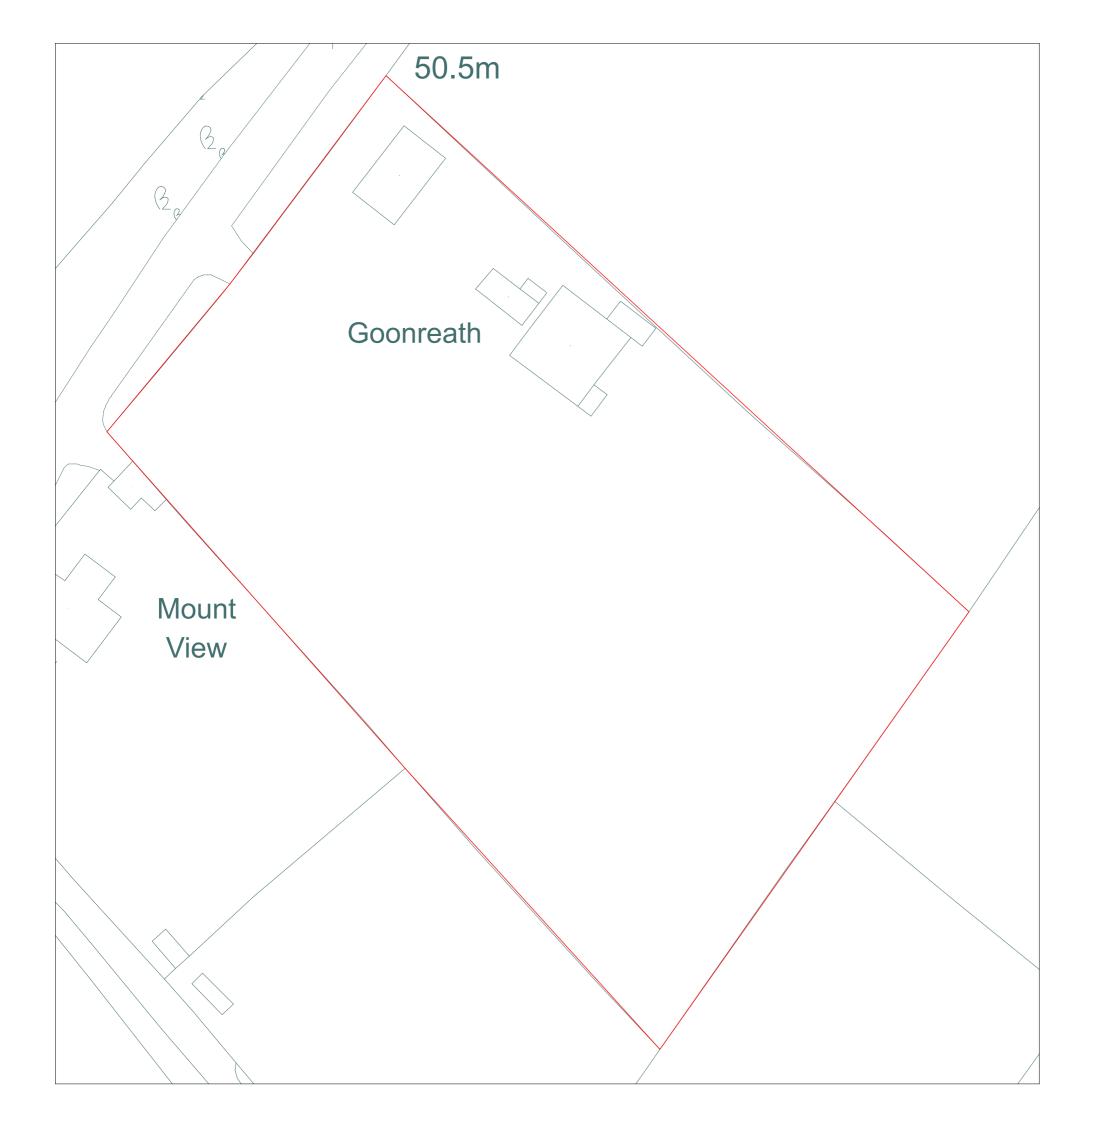

## Proposed Loft Conversion @

Goonreath

Gweek

Helston

Scale & paper size 1:500 @ A3

### Mr Gillow & Miss Sketchley

Aug 2023

Exisitng Site Plan

2234/02