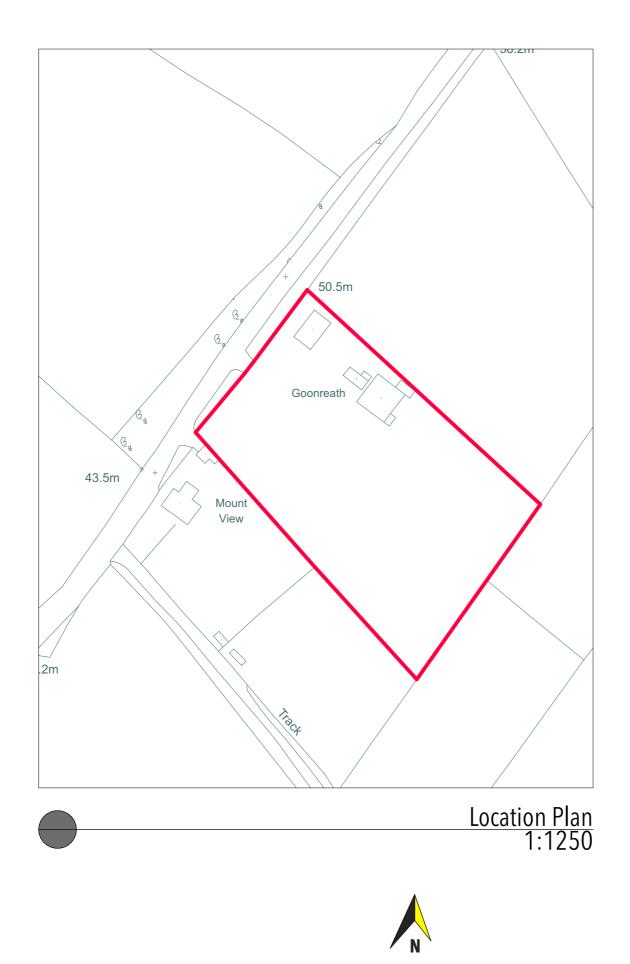

|                                                                                                                                                                                                            | R A Design Ltd                                |
|------------------------------------------------------------------------------------------------------------------------------------------------------------------------------------------------------------|-----------------------------------------------|
| H                                                                                                                                                                                                          | office@radesign.org.uk<br>www.radesign.org.uk |
|                                                                                                                                                                                                            | 01736 796111                                  |
| Latitude, Peverell Terrace, Porthleven<br>Cornwall, TR13 9DZ                                                                                                                                               |                                               |
| Chartered Architectural Technologist                                                                                                                                                                       |                                               |
|                                                                                                                                                                                                            |                                               |
| CHARTERED PRACTICE                                                                                                                                                                                         |                                               |
| Notes                                                                                                                                                                                                      |                                               |
| 1 Do not scale off this drawing for construction purposes. Discrepancies can be caused during printing, photocopying etc<br>so we advise any prints to be requested directly from the R A Design office.   |                                               |
| 2 All dimensions and levels to be checked on site by the contractor before commencement of work and discrepancies<br>reported to R A Design.                                                               |                                               |
| No responsibility can be accepted for errors arising on site due to unauthorised variations from the drawings. This drawing is the copyright of R.A. Design Ltd and may not be reproduced without licence. |                                               |
| 5 CDM The CDM Regulations 2015 have been considered during the preparation of these drawings.                                                                                                              |                                               |
| Before commencement works on site please ack uses a copy of the potential site hazards from the<br>contractor or refer to the Health and Safety file.                                                      |                                               |
| Title                                                                                                                                                                                                      |                                               |
| Proposed Loft Conversion @                                                                                                                                                                                 |                                               |
| Goonreath                                                                                                                                                                                                  |                                               |
| Gweek                                                                                                                                                                                                      |                                               |
| Helston                                                                                                                                                                                                    |                                               |
|                                                                                                                                                                                                            |                                               |
| Scale & paper size<br>1:1250 @ A3                                                                                                                                                                          | Date Aug 2023                                 |
| Client<br>Mr Gillow & Miss Sketchley                                                                                                                                                                       |                                               |
| Scales                                                                                                                                                                                                     |                                               |
| 1:50 0m 1m<br>1:100 1m                                                                                                                                                                                     | 2m 3m                                         |
| 1 <u>:500</u> 0m 10m 20m 30m                                                                                                                                                                               |                                               |
| 1:1250 10m 20m 50m 80m                                                                                                                                                                                     |                                               |
| Revisions Date                                                                                                                                                                                             |                                               |
|                                                                                                                                                                                                            |                                               |
|                                                                                                                                                                                                            |                                               |
|                                                                                                                                                                                                            |                                               |
|                                                                                                                                                                                                            |                                               |
|                                                                                                                                                                                                            |                                               |
| Existing Location Plan                                                                                                                                                                                     |                                               |
| 2234/01                                                                                                                                                                                                    |                                               |
|                                                                                                                                                                                                            |                                               |
| cabe                                                                                                                                                                                                       |                                               |
| chartered<br>association<br>of building<br>engineers                                                                                                                                                       |                                               |