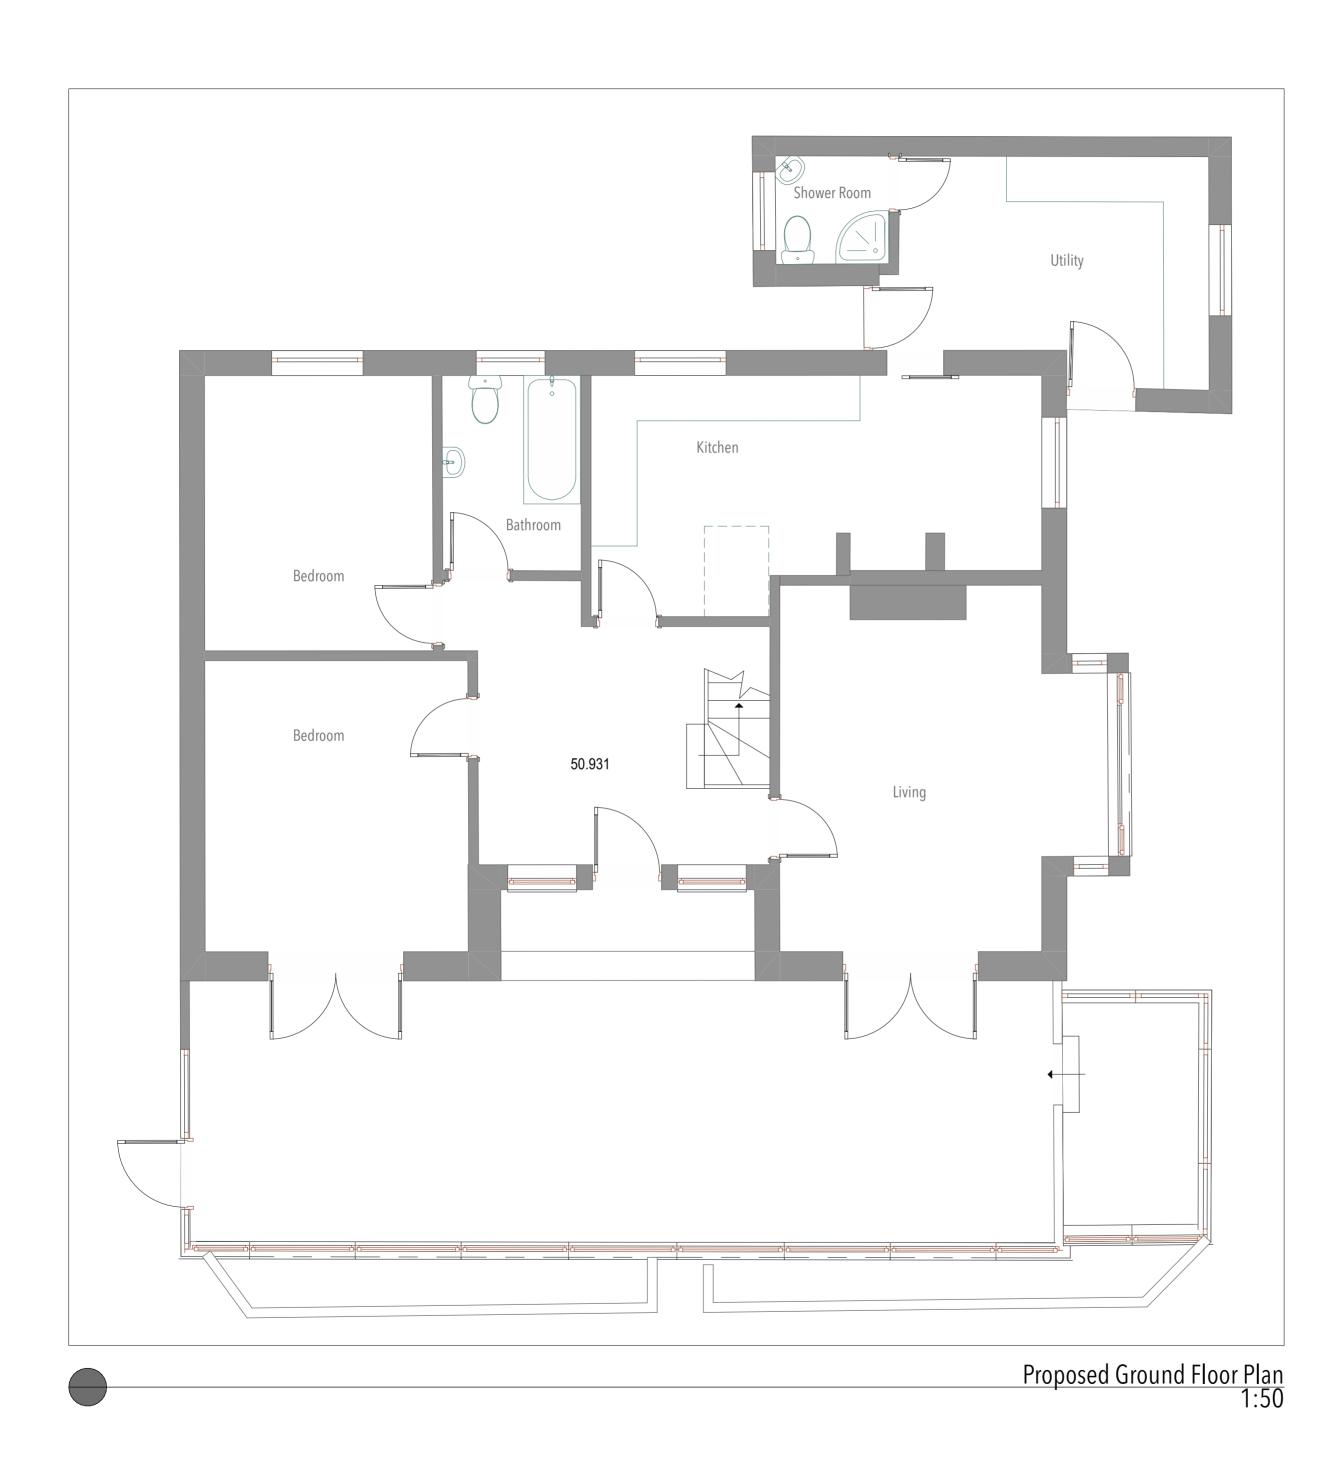

| CHARTERED PRACTICE                                                                                                                                                                                                                                          |
|-------------------------------------------------------------------------------------------------------------------------------------------------------------------------------------------------------------------------------------------------------------|
| Notes 1 Do not scale off this drawing for construction purposes. Discrepancies can be caused during printing, photocopying etc so we advise any prints to be requested directly from the R A Design office.                                                 |
| 2 All dimensions and levels to be checked on site by the contractor before commencement of work and                                                                                                                                                         |
| discrepancies reported to R A Design.<br>3 No responsibility can be accepted for errors arising on site due to unauthorised variations from the                                                                                                             |
| drawings. 4 This drawing is the copyright of R.A. Design Ltd and may not be reproduced without licence.                                                                                                                                                     |
| 5 CDM<br>The CDM Regulations 2015 have been considered during the preparation of these drawings.<br>Before commencement works on site please ask to see a copy of the potential site hazards from the<br>contractor or refer to the Health and Safety file. |
| Scales<br><u>1:50</u> 0m 1m 2m 3m<br><u>1:100</u> 1m 4m 6m                                                                                                                                                                                                  |
| <u>1:500</u> 0m 10m 20m 30m                                                                                                                                                                                                                                 |
| 1:1250 10m 50m Date                                                                                                                                                                                                                                         |
|                                                                                                                                                                                                                                                             |
|                                                                                                                                                                                                                                                             |
|                                                                                                                                                                                                                                                             |
|                                                                                                                                                                                                                                                             |
|                                                                                                                                                                                                                                                             |
|                                                                                                                                                                                                                                                             |
|                                                                                                                                                                                                                                                             |
| Design Ltd                                                                                                                                                                                                                                                  |
| Latitude, Peverell Terrace, Porthleven<br>Cornwall. TR13 9DZ<br><b>01736 796111</b>                                                                                                                                                                         |
| www.radesign.org.uk office@radesign.org.uk                                                                                                                                                                                                                  |
| Chartered Architectural Technologist                                                                                                                                                                                                                        |
| Title<br>Proposed Loft Conversion @                                                                                                                                                                                                                         |
| Goonreath                                                                                                                                                                                                                                                   |
| Gweek                                                                                                                                                                                                                                                       |
| Helston<br>Scale & paper size Date                                                                                                                                                                                                                          |
| 1:50 @ A2 Aug 2023                                                                                                                                                                                                                                          |
| <sup>Client</sup><br>Mr Gillow & Miss Sketchley                                                                                                                                                                                                             |
| Proposed Ground Floor Plan                                                                                                                                                                                                                                  |
| 2234/03                                                                                                                                                                                                                                                     |
| cabe<br>chartered<br>association<br>of building                                                                                                                                                                                                             |