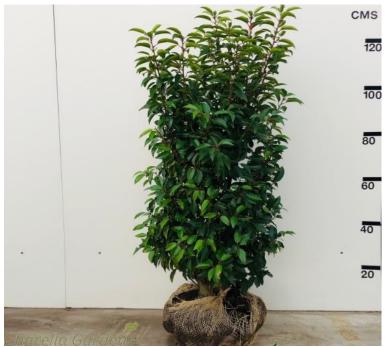

With this in mind it is proposed that each yard has a wooden tub with a Prunus Lusitanica angustifolia bush.

Typical bush

See also layout drawing 4348/2