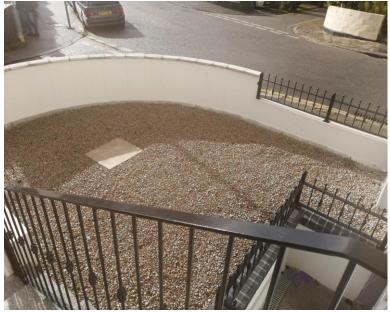

## LANDSCAPE CHEME

Front yard to no 14

Front yard to no 15

This is an in town site & the front yard to each property is small & there is very little scope for a maintenance of a green garden.

Though the new owners always have the right to allow themselves to make something if they wish.

However at this stage we wish to keep the proposals to a minimum with the retention of the gravel. This would then give the owners an opportunity to have a small amenity space.

The parking of bicycles etc also need to be allowed for.