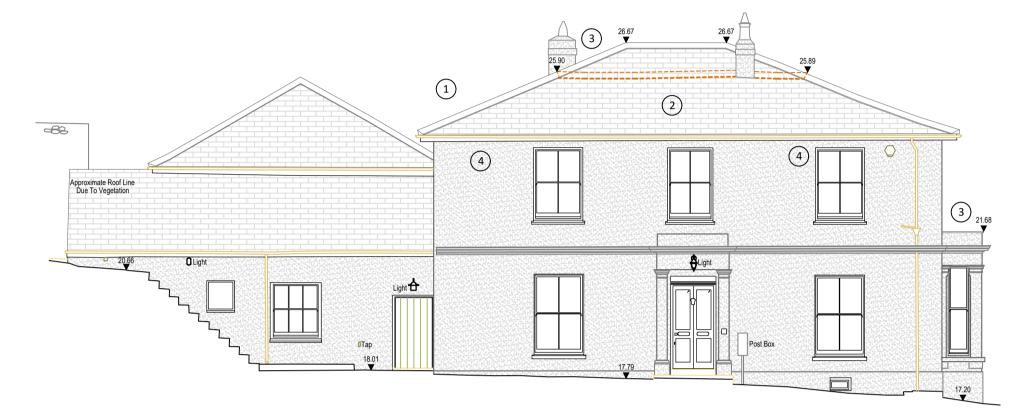

Proposed South East Elevation Scale 1:100

Proposed North East Elevation Scale 1:100

Proposed North West Elevation - Orangery Scale 1:100

Proposed South West Elevation Scale 1:100

# Proposed alterations

Removal of Chimney: Redundant chimney to be removed and capped below eaves height. Chimney is structurally unstable and requires taken down. Flue to serve for ducting for MHVR system. Removal of stack will benefit solar arrays as no shadow will be cast over the panels.

Change from Bird Free Gel Fire Pads to Thistle Low Profile Spike System to areas beyond hips and ridge.

Lath and Plaster, overboarded Ceilings: (4) Carry out sympathetic repairs as required to ceilings following installation of ducting and making good damaged ceilings.

Chimney Pots:

(5) Removal of chimney pots which are beyond the point of reuse. Replace with clay pots of similar

## Materials - Proposed

Clay Chimney Pots: Existing: Red clay, square, tapered with round over profiles. New: Red clay, round. Height to match

existing.

New: Mounted within roof void with semi rigid ducting and a mixture of white PVCu cowls or metal internal supply and extract valves or grilles.

Bird Protection System:

Defender Thistle and Bird and Pest Deterrent Spike - Low Profile System.