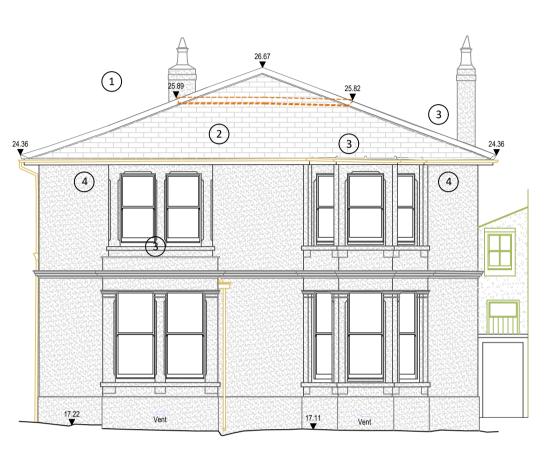

Proposed South East Elevation Scale 1:100

Proposed North East Elevation Scale 1:100

Proposed North West Elevation - Orangery Scale 1:100

Proposed South West Elevation Scale 1:100

# Proposed alterations

Removal of Chimney: Redundant chimney to be removed and capped below eaves height. Chimney is structurally unstable and requires taken down. Flue to serve for ducting for MHVR system. Removal of stack will benefit solar arrays as no shadow will be cast over the panels.