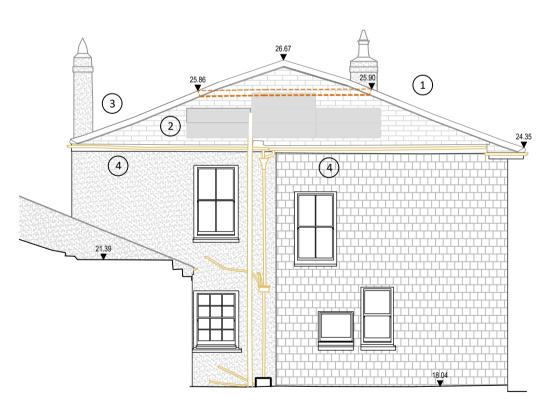

Proposed South East Elevation Scale 1:100

Proposed North East Elevation Scale 1:100

Proposed North West Elevation - Orangery Scale 1:100

Proposed South West Elevation Scale 1:100

# Proposed alterations

Removal of Chimney: Redundant chimney to be removed and capped below eaves height. Chimney is structurally unstable and requires taken down. Flue to serve for ducting for MHVR system. Removal of stack will benefit solar arrays as no shadow will be cast over the panels.

Mechanical Heat and Ventilation Recovery

Outlet and Inlet ducting to be provided with cowls to all rooms within property, sympathetic installation retaining internal decorative features.

Bird Protection System:

Change from Bird Free Gel Fire Pads to Thistle Low Profile Spike System to areas beyond hips and ridge.

Lath and Plaster, overboarded Ceilings: (4) Carry out sympathetic repairs as required to ceilings following installation of ducting and making good damaged ceilings.

Chimney Pots:

(5) Removal of chimney pots which are beyond the point of reuse. Replace with clay pots of similar

## Materials - Proposed

Clay Chimney Pots: Existing: Red clay, square, tapered with round over profiles. New: Red clay, round. Height to match

existing.

New: Mounted within roof void with semi rigid ducting and a mixture of white PVCu cowls or metal internal supply and extract valves or grilles.

Bird Protection System:

Defender Thistle and Bird and Pest Deterrent Spike - Low Profile System.