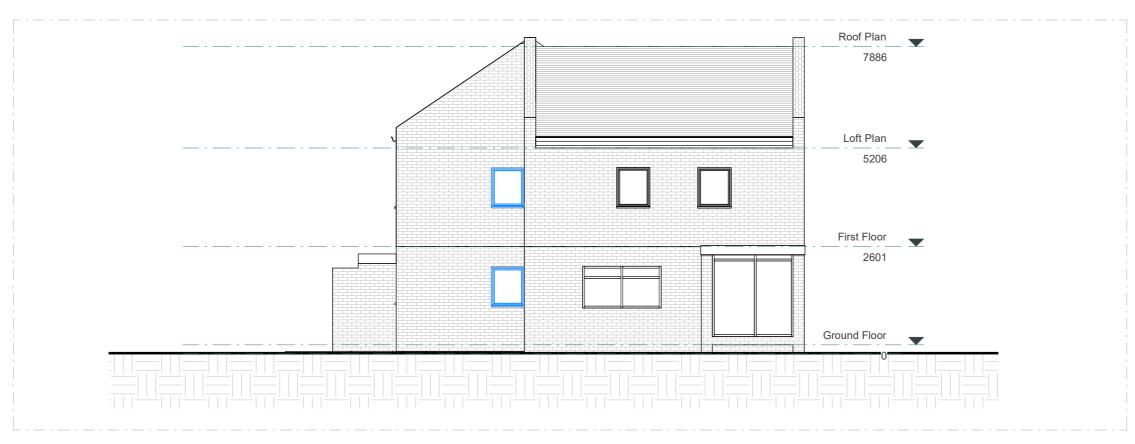

#### **EXISTING RIGHT ELEVATION**

# LEGEND:

EXISTING WALL PROPOSED WALL

----- DEMOLISHED LINE

\_ \_ INVISIBLE LINE

# PROPOSED RIGHT ELEVATION

This drawing is prepared solely for design and planning submission purposes. It is not intended or suitable for either building regulations or construction purposes and should not be used for such. All dimension shall be check and confirmed with site rep. and any discrepancies between the drawings and site shall be reported to PM. This drawing to be read in conjunction with engineers specification and details. For construction information please refer to all drawings and specification of works.

For any structural steelworks details please refer to structural engineer's drawings & calculations

|                                 |         | @A3         | 1m |      |               | 10m        |
|---------------------------------|---------|-------------|----|------|---------------|------------|
| CLIENT                          | NOTES   |             |    |      | SCALE         | DATE       |
| Victor Majunder                 |         |             |    |      | 1:100         | 28.11.2023 |
| PROJECT                         | VERSION | DESCRIPTION |    | DATE | DRAWN         | VERSION    |
| 2 Poplar PI SE28 8BB            |         |             |    |      | ZG            |            |
| TITLE                           |         |             |    |      | SHEET REF. NO |            |
| Existing & Proposed Section A-A |         |             |    |      | 2PP -PL -10   |            |