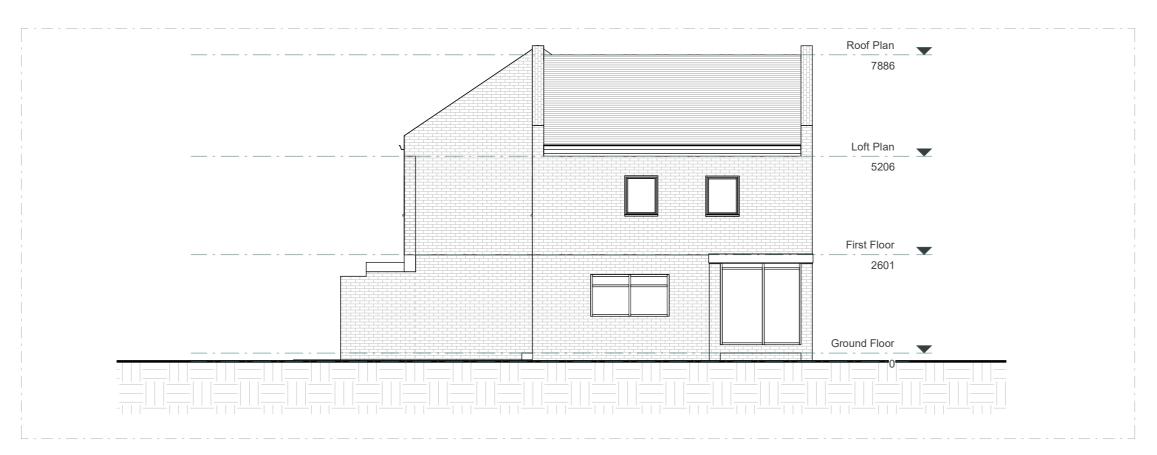

#### **EXISTING RIGHT ELEVATION**

# LEGEND:

EXISTING WALL PROPOSED WALL

----- DEMOLISHED LINE

\_ \_ INVISIBLE LINE

# PROPOSED RIGHT ELEVATION

This drawing is prepared solely for design and planning submission purposes. It is not intended or suitable for either building regulations or construction purposes and should not be used for such. All dimension shall be check and confirmed with site rep. and any discrepancies between the drawings and site shall be reported to PM. This drawing to be read in conjunction with engineers specification and details. For construction information please refer to all drawings and specification of works.

For any structural steelworks details please refer to structural engineer's drawings & calculations

|                                 |         | @A3         | 1m |      |               | 10m        |
|---------------------------------|---------|-------------|----|------|---------------|------------|
| CLIENT                          | NOTES   |             |    |      | SCALE         | DATE       |
| Victor Majunder                 |         |             |    |      | 1:100         | 28.11.2023 |
| PROJECT                         | VERSION | DESCRIPTION |    | DATE | DRAWN         | VERSION    |
| 2 Poplar PI SE28 8BB            |         |             |    |      | ZG            |            |
| TITLE                           |         |             |    |      | SHEET REF. NO |            |
| Existing & Proposed Section A-A |         |             |    |      | 2PP -PL -10   |            |