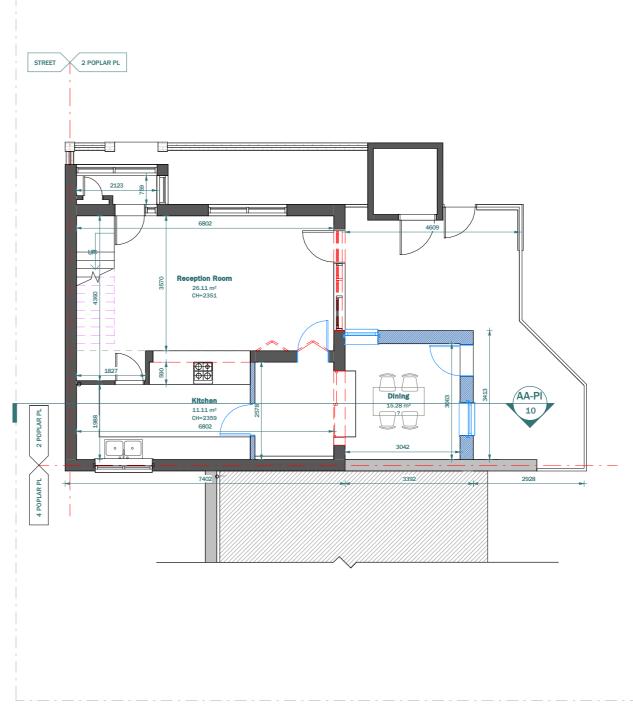

**EXISTING GROUNG FLOOR** 

PROPOSED GROUND FLOOR

# LEGEND:

EXISTING WALL

PROPOSED WALL DEMOLISHED LINE

\_ \_ INVISIBLE LINE

This drawing is prepared solely for design and planning submission purposes. It is not intended or suitable for either building regulations or construction purposes and should not be used for such. All dimension shall be check and confirmed with site rep. and any discrepancies between the drawings and site shall be reported to PM. This drawing to be read in conjunction with engineers specification and details. For construction information please refer to all drawings and specification of works.

|                                  |         | @A3         | 1m |      |               | 10m        |
|----------------------------------|---------|-------------|----|------|---------------|------------|
| CLIENT                           | NOTES   |             |    |      | SCALE         | DATE       |
| Victor Majunder                  |         |             |    |      | 1:100         | 28.11.2023 |
| PROJECT                          | VERSION | DESCRIPTION |    | DATE | DRAWN         | VERSION    |
| 2 Poplar PI SE28 8BB             |         |             |    |      | ZG            |            |
| TITLE                            |         |             |    |      | SHEET REF. NO |            |
| Existing & Proposed Ground Floor |         |             |    |      | 2PP -PL -02   |            |