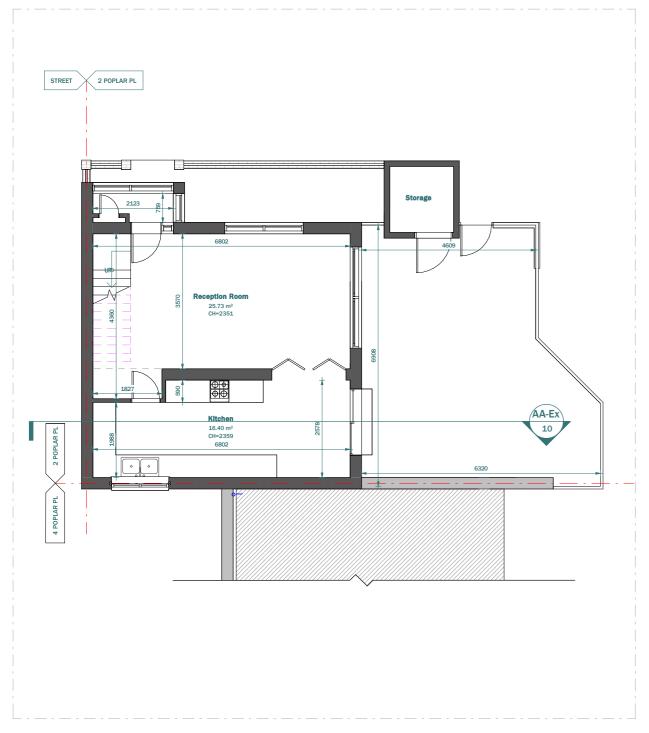

**EXISTING GROUNG FLOOR** 

PROPOSED GROUND FLOOR

# LEGEND:

EXISTING WALL

PROPOSED WALL DEMOLISHED LINE

\_ \_ INVISIBLE LINE

This drawing is prepared solely for design and planning submission purposes. It is not intended or suitable for either building regulations or construction purposes and should not be used for such. All dimension shall be check and confirmed with site rep. and any discrepancies between the drawings and site shall be reported to PM. This drawing to be read in conjunction with engineers specification and details. For construction information please refer to all drawings and specification of works.

|                                  |         | @A3         | 1m |      |               | 10m        |
|----------------------------------|---------|-------------|----|------|---------------|------------|
| CLIENT                           | NOTES   |             |    |      | SCALE         | DATE       |
| Victor Majunder                  |         |             |    |      | 1:100         | 28.11.2023 |
| PROJECT                          | VERSION | DESCRIPTION |    | DATE | DRAWN         | VERSION    |
| 2 Poplar PI SE28 8BB             |         |             |    |      | ZG            |            |
| TITLE                            |         |             |    |      | SHEET REF. NO |            |
| Existing & Proposed Ground Floor |         |             |    |      | 2PP -PL -02   |            |