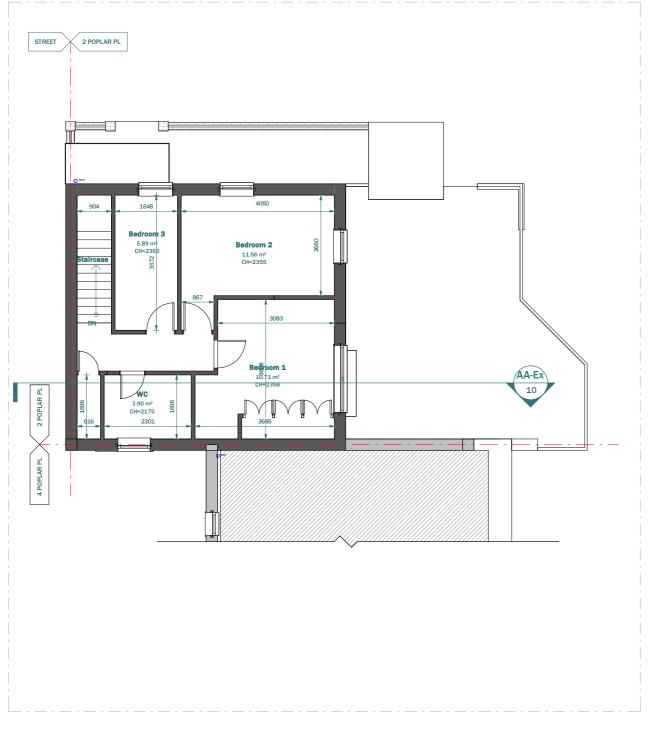

EXISTING FIRST FLOOR PROPOSED FIRST FLOOR

# LEGEND:

EXISTING WALL

PROPOSED WALL

--- DEMOLISHED LINE

\_ \_ INVISIBLE LINE

This drawing is prepared solely for design and planning submission purposes. It is not intended or suitable for either building regulations or construction purposes and should not be used for such. All dimension shall be check and confirmed with site rep. and any discrepancies between the drawings and site shall be reported to PM. This drawing to be read in conjunction with engineers specification and details. For construction information please refer to all drawings and specification of works.

For any structural steelworks details please refer to structural engineer's drawings & calculations.

|                                 |       | @A3 1m      |      |               | 10m        |
|---------------------------------|-------|-------------|------|---------------|------------|
| CLIENT                          | NOTES |             |      | SCALE         | DATE       |
| Victor Majunder                 |       |             |      | 1:100         | 28.11.2023 |
| PROJECT                         |       | DESCRIPTION | DATE | DRAWN         | VERSION    |
| 2 Poplar PI SE28 8BB            |       |             |      | ZG            |            |
| TITLE                           |       |             |      | SHEET REF. NO |            |
| Existing & Proposed First Floor |       |             |      | 2PP -PL -03   |            |