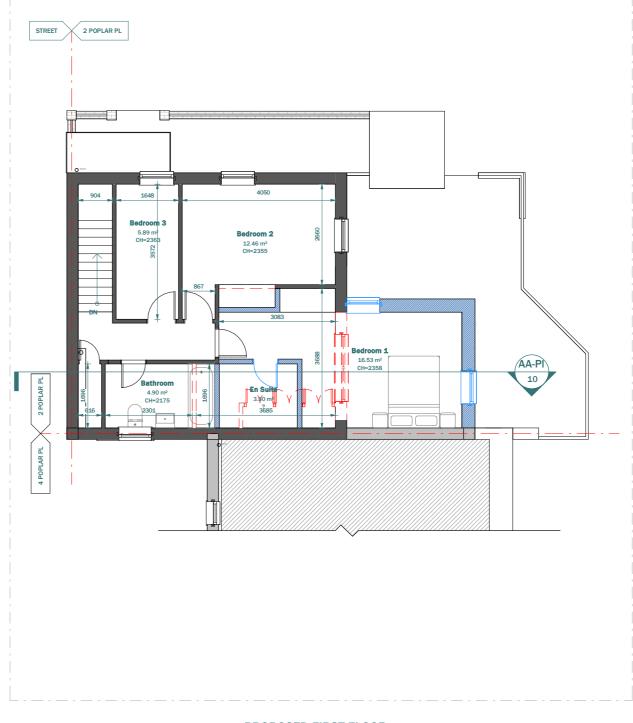

EXISTING FIRST FLOOR PROPOSED FIRST FLOOR

# LEGEND:

EXISTING WALL

PROPOSED WALL

--- DEMOLISHED LINE

\_ \_ INVISIBLE LINE

This drawing is prepared solely for design and planning submission purposes. It is not intended or suitable for either building regulations or construction purposes and should not be used for such. All dimension shall be check and confirmed with site rep. and any discrepancies between the drawings and site shall be reported to PM. This drawing to be read in conjunction with engineers specification and details. For construction information please refer to all drawings and specification of works.

For any structural steelworks details please refer to structural engineer's drawings & calculations.

|                                 |       | @A3 1m      |      |               | 10m        |
|---------------------------------|-------|-------------|------|---------------|------------|
| CLIENT                          | NOTES |             |      | SCALE         | DATE       |
| Victor Majunder                 |       |             |      | 1:100         | 28.11.2023 |
| PROJECT                         |       | DESCRIPTION | DATE | DRAWN         | VERSION    |
| 2 Poplar PI SE28 8BB            |       |             |      | ZG            |            |
| TITLE                           |       |             |      | SHEET REF. NO |            |
| Existing & Proposed First Floor |       |             |      | 2PP -PL -03   |            |