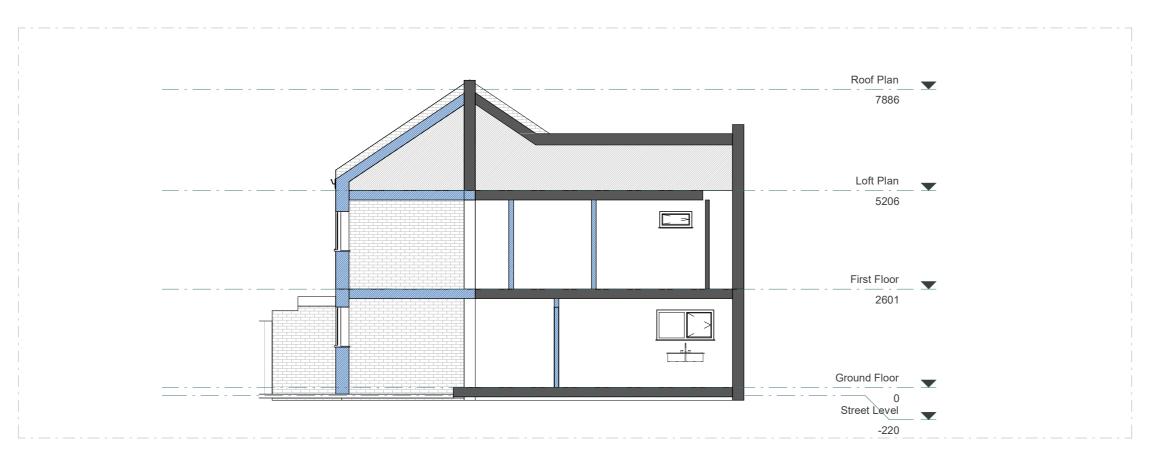

#### **EXISTING RIGHT ELEVATION**

# LEGEND:

EXISTING WALL PROPOSED WALL

----- DEMOLISHED LINE

\_ \_ INVISIBLE LINE

# PROPOSED RIGHT ELEVATION

This drawing is prepared solely for design and planning submission purposes. It is not intended or suitable for either building regulations or construction purposes and should not be used for such. All dimension shall be check and confirmed with site rep. and any discrepancies between the drawings and site shall be reported to PM. This drawing to be read in conjunction with engineers specification and details. For construction information please refer to all drawings and specification of works.

For any structural steelworks details please refer to structural engineer's drawings & calculations

|                                 |         | @A3         | 1m |      |               | 10m        |
|---------------------------------|---------|-------------|----|------|---------------|------------|
| CLIENT                          | NOTES   |             |    |      | SCALE         | DATE       |
| Victor Majunder                 |         |             |    |      | 1:100         | 28.11.2023 |
| PROJECT                         | VERSION | DESCRIPTION |    | DATE | DRAWN         | VERSION    |
| 2 Poplar PI SE28 8BB            |         |             |    |      | ZG            |            |
| TITLE                           |         |             |    |      | SHEET REF. NO |            |
| Existing & Proposed Section A-A |         |             |    |      | 2PP -PL -10   |            |