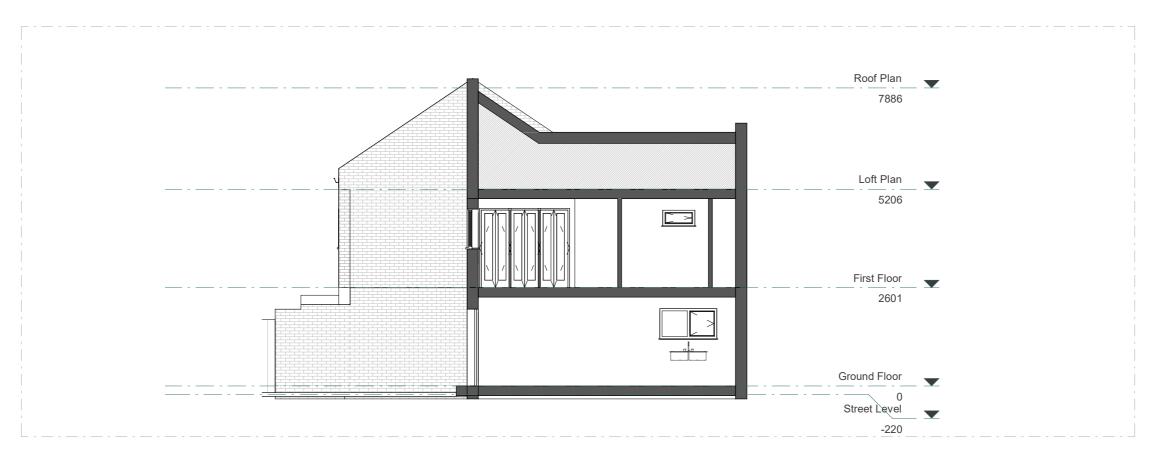

#### **EXISTING RIGHT ELEVATION**

# LEGEND:

EXISTING WALL PROPOSED WALL

----- DEMOLISHED LINE

\_ \_ INVISIBLE LINE

# PROPOSED RIGHT ELEVATION

This drawing is prepared solely for design and planning submission purposes. It is not intended or suitable for either building regulations or construction purposes and should not be used for such. All dimension shall be check and confirmed with site rep. and any discrepancies between the drawings and site shall be reported to PM. This drawing to be read in conjunction with engineers specification and details. For construction information please refer to all drawings and specification of works.

For any structural steelworks details please refer to structural engineer's drawings & calculations

|                                 |         | @A3         | 1m |      |               | 10m        |
|---------------------------------|---------|-------------|----|------|---------------|------------|
| CLIENT                          | NOTES   |             |    |      | SCALE         | DATE       |
| Victor Majunder                 |         |             |    |      | 1:100         | 28.11.2023 |
| PROJECT                         | VERSION | DESCRIPTION |    | DATE | DRAWN         | VERSION    |
| 2 Poplar PI SE28 8BB            |         |             |    |      | ZG            |            |
| TITLE                           |         |             |    |      | SHEET REF. NO |            |
| Existing & Proposed Section A-A |         |             |    |      | 2PP -PL -10   |            |