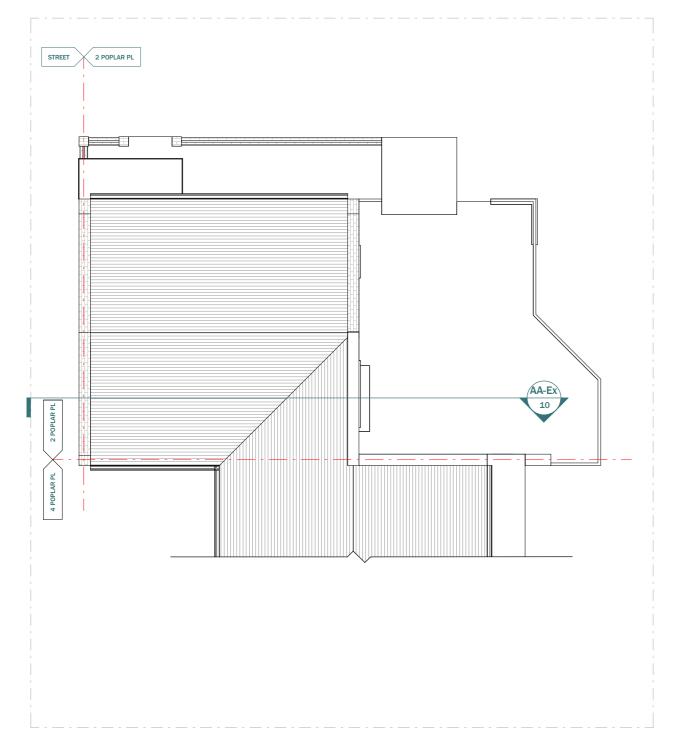

#### **EXISTING RIGHT ELEVATION**

## PROPOSED RIGHT ELEVATION

This drawing is prepared solely for design and planning submission purposes. It is not intended or suitable for either building regulations or construction purposes and should not be used for such. All dimension shall be check and confirmed with site rep. and any discrepancies between the drawings and site shall be reported to PM. This drawing to be read in conjunction with engineers specification and details. For construction information please refer to all drawings and specification of works.

For any structural steelworks details please refer to structural engineer's drawings & calculations.

|        |                                     |         | @A3 1m      |      |               | 10m        |
|--------|-------------------------------------|---------|-------------|------|---------------|------------|
| CLIENT |                                     | NOTES   |             |      | SCALE         | DATE       |
|        | Victor Majunder                     |         |             |      | 1:100         | 28.11.2023 |
| PROJE  | CT                                  | VERSION | DESCRIPTION | DATE | DRAWN         | VERSION    |
|        | 2 Poplar PI SE28 8BB                |         |             |      | ZG            |            |
| TITLE  | <u> </u>                            |         |             |      | SHEET REF. NO |            |
| 1111   | Eviating & Drawaged Dight Floretian |         |             |      |               |            |
|        | Existing & Proposed Right Elevation |         |             |      | 2PP -PL -09   |            |