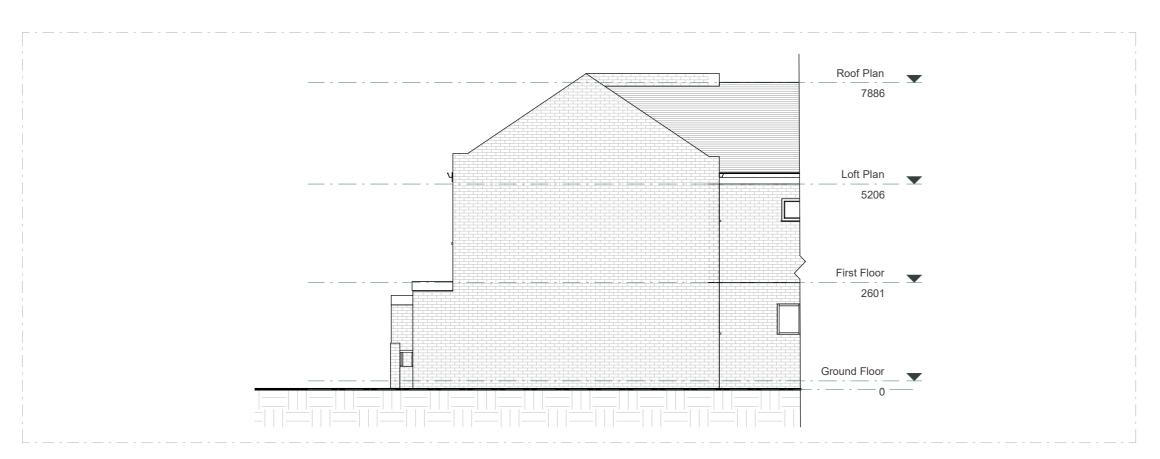

#### **EXISTING RIGHT ELEVATION**

# LEGEND:

EXISTING WALL PROPOSED WALL

----- DEMOLISHED LINE

\_ \_ INVISIBLE LINE

# PROPOSED RIGHT ELEVATION

This drawing is prepared solely for design and planning submission purposes. It is not intended or suitable for either building regulations or construction purposes and should not be used for such. All dimension shall be check and confirmed with site rep. and any discrepancies between the drawings and site shall be reported to PM. This drawing to be read in conjunction with engineers specification and details. For construction information please refer to all drawings and specification of works.

For any structural steelworks details please refer to structural engineer's drawings & calculations

|                                 |         | @A3         | 1m |      |               | 10m        |
|---------------------------------|---------|-------------|----|------|---------------|------------|
| CLIENT                          | NOTES   |             |    |      | SCALE         | DATE       |
| Victor Majunder                 |         |             |    |      | 1:100         | 28.11.2023 |
| PROJECT                         | VERSION | DESCRIPTION |    | DATE | DRAWN         | VERSION    |
| 2 Poplar PI SE28 8BB            |         |             |    |      | ZG            |            |
| TITLE                           |         |             |    |      | SHEET REF. NO |            |
| Existing & Proposed Section A-A |         |             |    |      | 2PP -PL -10   |            |