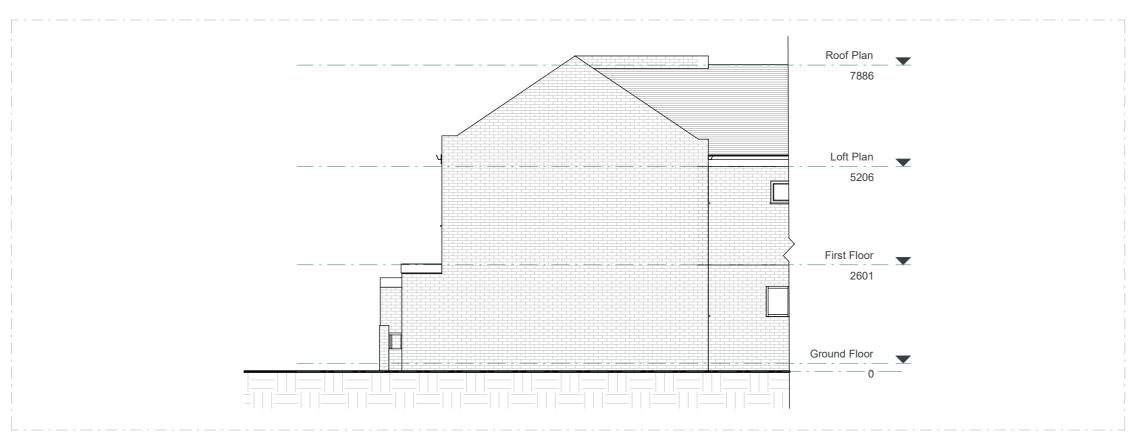

#### **EXISTING RIGHT ELEVATION**

# LEGEND:

EXISTING WALL PROPOSED WALL

----- DEMOLISHED LINE

\_ \_ INVISIBLE LINE

# PROPOSED RIGHT ELEVATION

This drawing is prepared solely for design and planning submission purposes. It is not intended or suitable for either building regulations or construction purposes and should not be used for such. All dimension shall be check and confirmed with site rep. and any discrepancies between the drawings and site shall be reported to PM. This drawing to be read in conjunction with engineers specification and details. For construction information please refer to all drawings and specification of works.

For any structural steelworks details please refer to structural engineer's drawings & calculations

|                                 |         | @A3         | 1m |      |               | 10m        |
|---------------------------------|---------|-------------|----|------|---------------|------------|
| CLIENT                          | NOTES   |             |    |      | SCALE         | DATE       |
| Victor Majunder                 |         |             |    |      | 1:100         | 28.11.2023 |
| PROJECT                         | VERSION | DESCRIPTION |    | DATE | DRAWN         | VERSION    |
| 2 Poplar PI SE28 8BB            |         |             |    |      | ZG            |            |
| TITLE                           |         |             |    |      | SHEET REF. NO |            |
| Existing & Proposed Section A-A |         |             |    |      | 2PP -PL -10   |            |