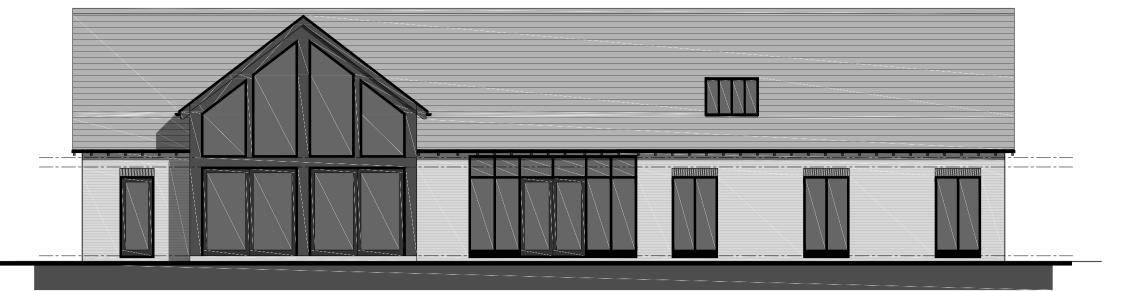

WEST ELEVATION

SOUTH ELEVATION

NORTH ELEVATION

EAST (FRONT) ELEVATION

0 1m 2m 3m 4m 5m 10m SCALE 1:100

FOOTPRINT: 260m<sup>2</sup> / 2798sq.ft GROSS FLOOR AREA: 414m<sup>2</sup> / 4456sq.ft This drawing may not be used for any purpose other than that which is stated on the face of the drawing. The user of this drawing shall be liable for and shall indemnify VB Architects against any expense, liability, loss, claim or proceedings suffered or arising out of or in connection with any use of this drawing other than for the purpose for which it was supplied. VB Architects shall have no liability whatsoever for any damage, loss and / or expense resulting directly or indirectly from a use of this drawing. Copyright in all drawings is vested in VB Architects who are prepared to grant a licence to use this drawing for the purpose for which it is supplied and not for any other purpose whatsoever. The accuracy of dimensions scaled from the drawing is not guaranteed.

## <u>MATERIALS</u>

WALLS: WARWICKSHIRE FACING BRICK
ROOFS: PLAIN CLAY TILES
WINDOWS: CASEMENT
ROOFLIGHTS: CONSERVATION / HERITAGE TYPE
GLAZED FRAME: POWDER COATED ALUMINIUM
DETAILS: CORBELLED BWK EAVES & VERGE
SOLDIER BRICK HEADS