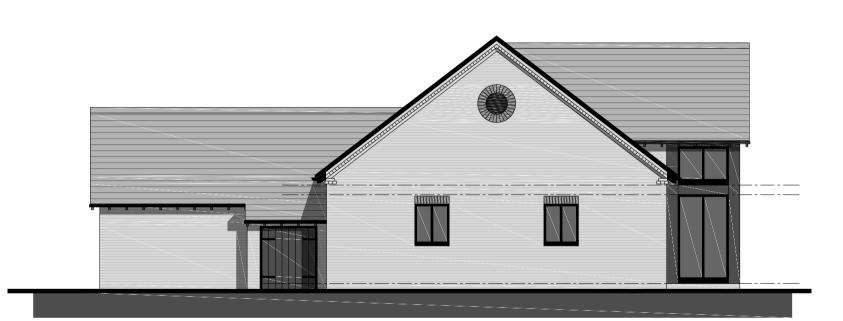

WEST ELEVATION

SOUTH ELEVATION

NORTH ELEVATION

EAST (FRONT) ELEVATION

0 1m 2m 3m 4m 5m 10m SCALE 1:100

FOOTPRINT: 260m<sup>2</sup> / 2798sq.ft GROSS FLOOR AREA: 414m<sup>2</sup> / 4456sq.ft This drawing may not be used for any purpose other than that which is stated on the face of the drawing. The user of this drawing shall be liable for and shall indemnify VB Architects against any expense, liability, loss, claim or proceedings suffered or arising out of or in connection with any use of this drawing other than for the purpose for which it was supplied. VB Architects shall have no liability whatsoever for any damage, loss and / or expense resulting directly or indirectly from a use of this drawing. Copyright in all drawings is vested in VB Architects who are prepared to grant a licence to use this drawing for the purpose for which it is supplied and not for any other purpose whatsoever. The accuracy of dimensions scaled from the drawing is not guaranteed.

## <u>MATERIALS</u>

WALLS: WARWICKSHIRE FACING BRICK
ROOFS: PLAIN CLAY TILES
WINDOWS: CASEMENT
ROOFLIGHTS: CONSERVATION / HERITAGE TYPE
GLAZED FRAME: POWDER COATED ALUMINIUM
DETAILS: CORBELLED BWK EAVES & VERGE
SOLDIER BRICK HEADS