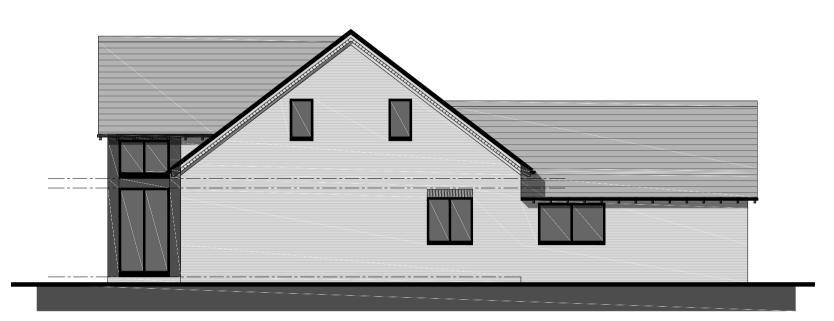

WEST ELEVATION

SOUTH ELEVATION

NORTH ELEVATION

EAST (FRONT) ELEVATION

0 1m 2m 3m 4m 5m 10m SCALE 1:100

FOOTPRINT: 260m<sup>2</sup> / 2798sq.ft GROSS FLOOR AREA: 414m<sup>2</sup> / 4456sq.ft This drawing may not be used for any purpose other than that which is stated on the face of the drawing. The user of this drawing shall be liable for and shall indemnify VB Architects against any expense, liability, loss, claim or proceedings suffered or arising out of or in connection with any use of this drawing other than for the purpose for which it was supplied. VB Architects shall have no liability whatsoever for any damage, loss and / or expense resulting directly or indirectly from a use of this drawing. Copyright in all drawings is vested in VB Architects who are prepared to grant a licence to use this drawing for the purpose for which it is supplied and not for any other purpose whatsoever. The accuracy of dimensions scaled from the drawing is not guaranteed.

## <u>MATERIALS</u>

WALLS: WARWICKSHIRE FACING BRICK
ROOFS: PLAIN CLAY TILES
WINDOWS: CASEMENT
ROOFLIGHTS: CONSERVATION / HERITAGE TYPE
GLAZED FRAME: POWDER COATED ALUMINIUM
DETAILS: CORBELLED BWK EAVES & VERGE
SOLDIER BRICK HEADS