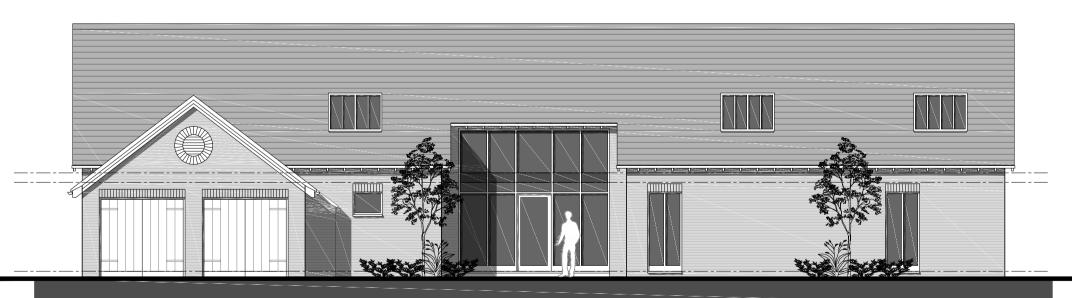

WEST ELEVATION

SOUTH ELEVATION

NORTH ELEVATION

EAST (FRONT) ELEVATION

0 1m 2m 3m 4m 5m 10m SCALE 1:100

FOOTPRINT: 260m<sup>2</sup> / 2798sq.ft GROSS FLOOR AREA: 414m<sup>2</sup> / 4456sq.ft This drawing may not be used for any purpose other than that which is stated on the face of the drawing. The user of this drawing shall be liable for and shall indemnify VB Architects against any expense, liability, loss, claim or proceedings suffered or arising out of or in connection with any use of this drawing other than for the purpose for which it was supplied. VB Architects shall have no liability whatsoever for any damage, loss and / or expense resulting directly or indirectly from a use of this drawing. Copyright in all drawings is vested in VB Architects who are prepared to grant a licence to use this drawing for the purpose for which it is supplied and not for any other purpose whatsoever. The accuracy of dimensions scaled from the drawing is not guaranteed.

## <u>MATERIALS</u>

WALLS: WARWICKSHIRE FACING BRICK
ROOFS: PLAIN CLAY TILES
WINDOWS: CASEMENT
ROOFLIGHTS: CONSERVATION / HERITAGE TYPE
GLAZED FRAME: POWDER COATED ALUMINIUM
DETAILS: CORBELLED BWK EAVES & VERGE
SOLDIER BRICK HEADS