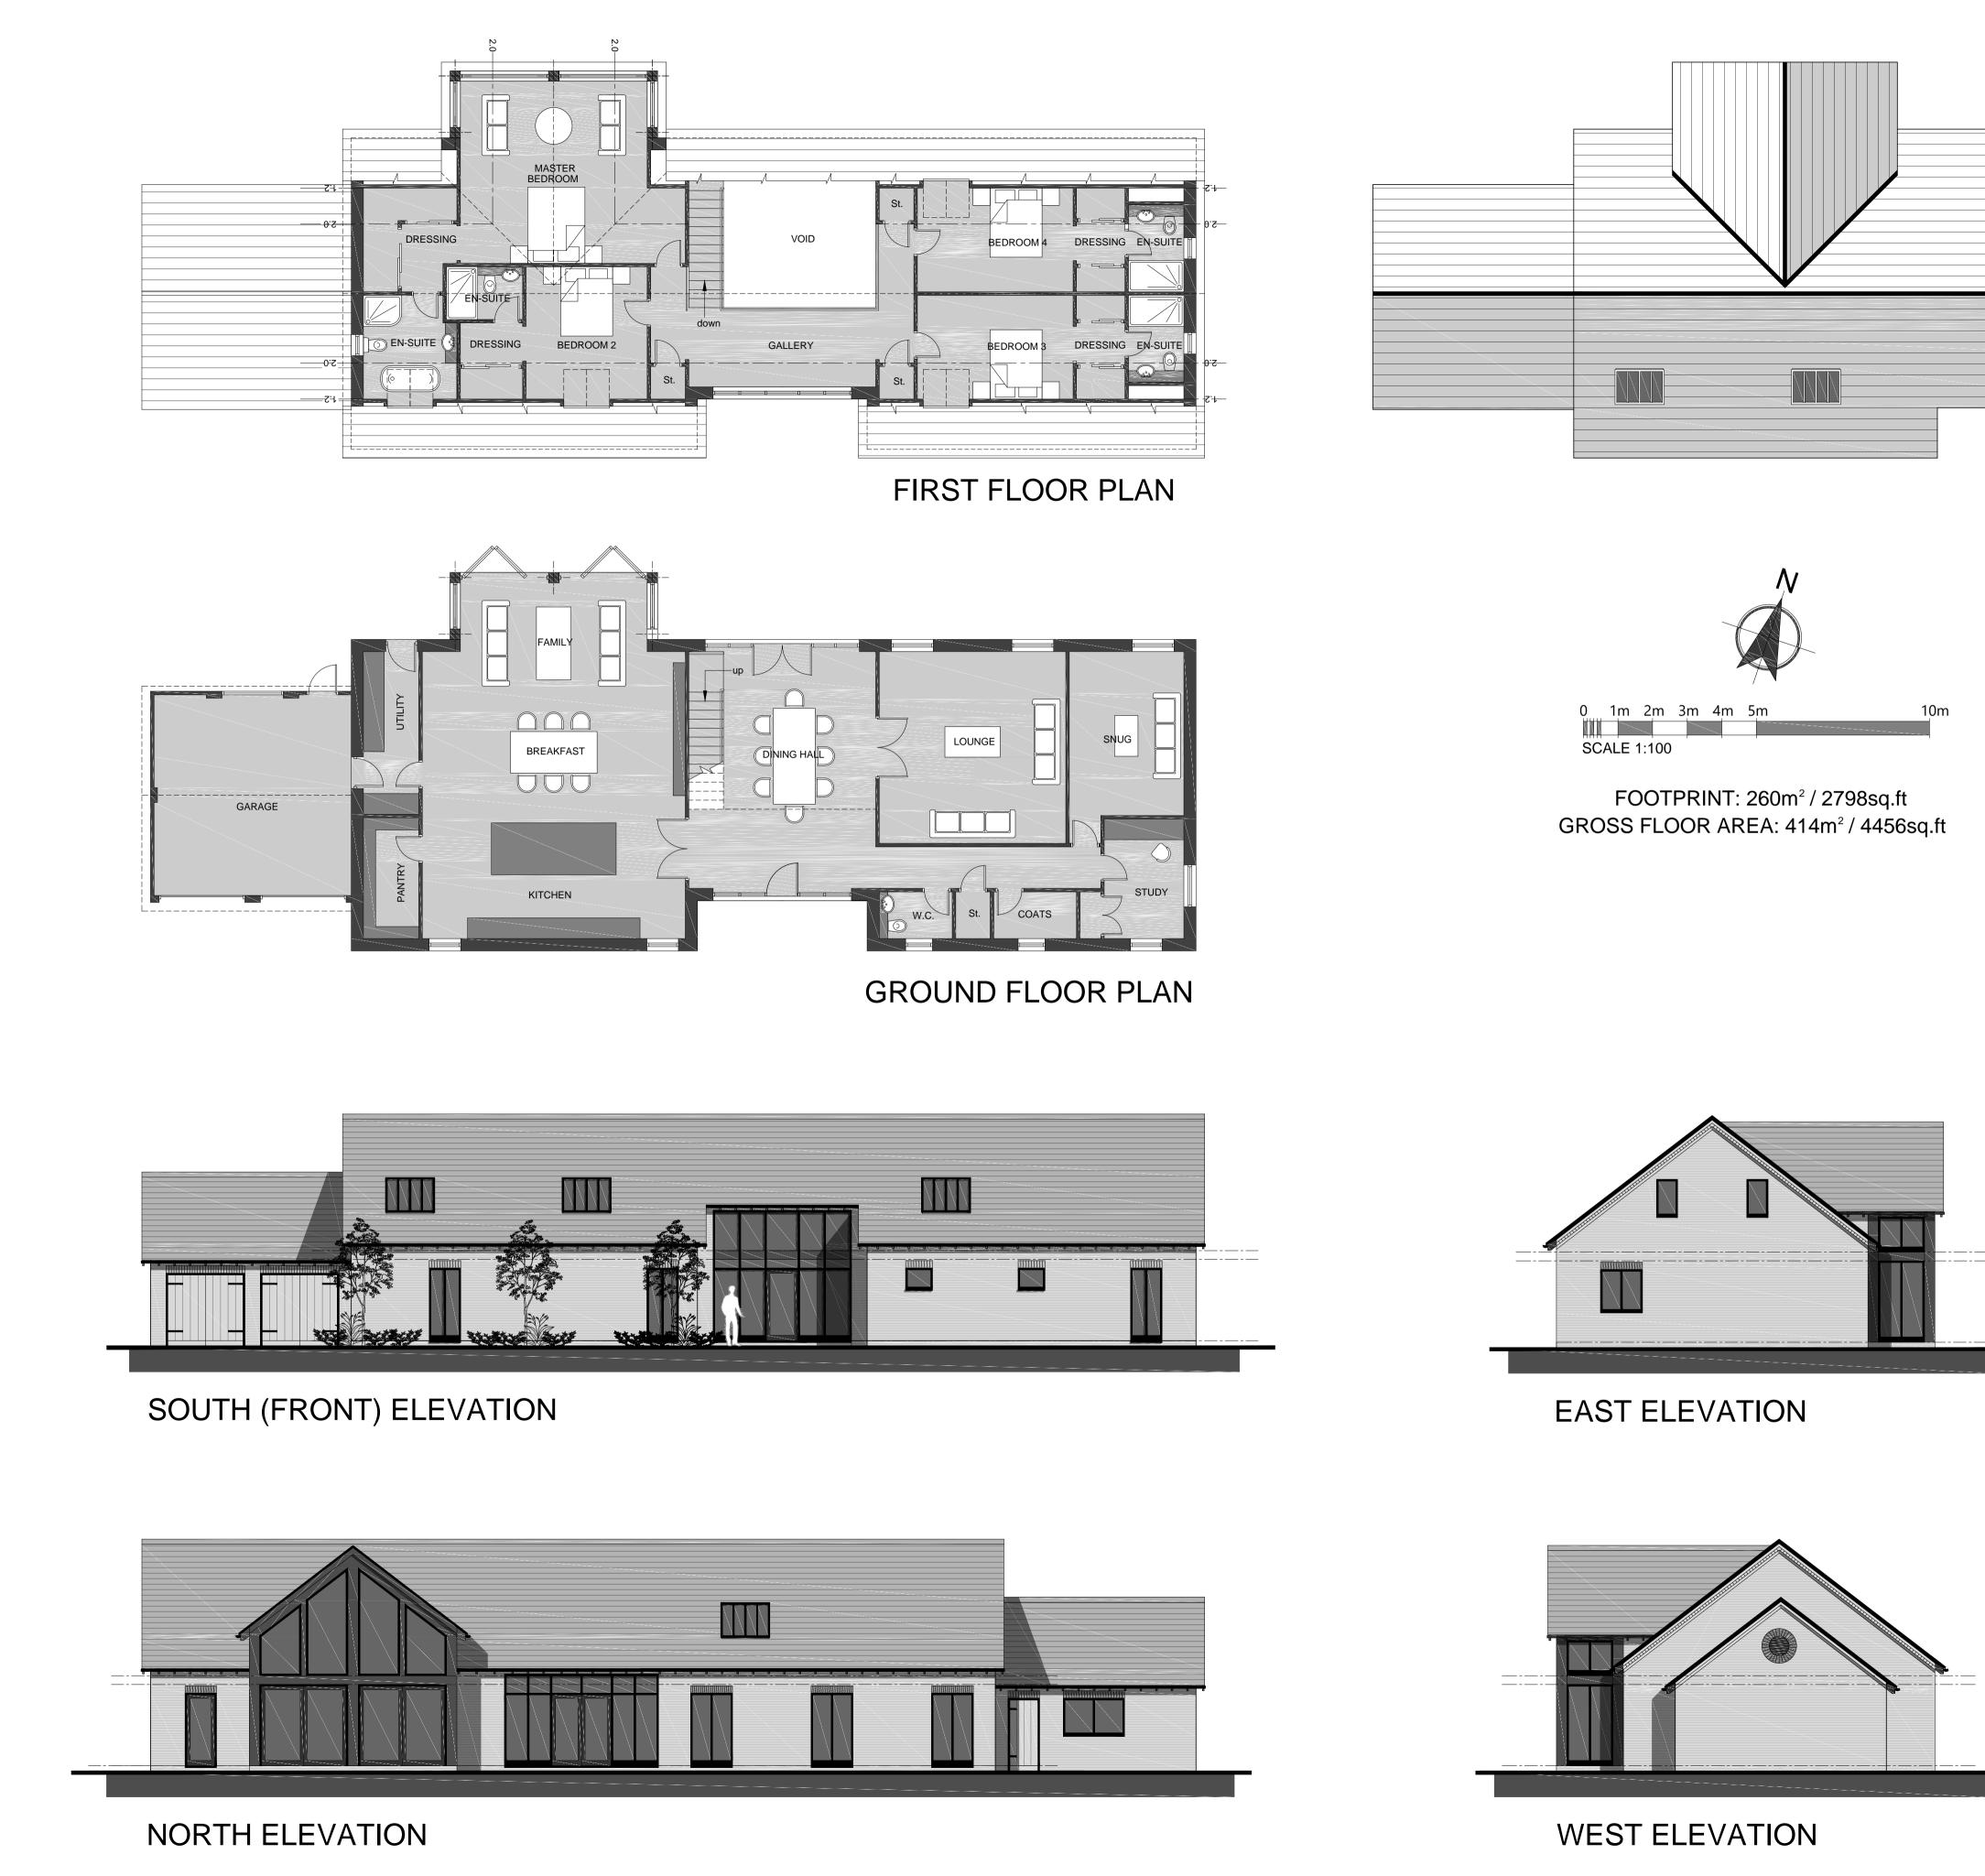

Revision

MATERIALS WALLS: WARWICKSHIRE FACING BRICK ROOFS: PLAIN CLAY TILES WINDOWS: CASEMENT **ROOFLIGHTS: CONSERVATION / HERITAGE TYPE** GLAZED FRAME: POWDER COATED ALUMINIUM DETAILS: CORBELLED BWK EAVES & VERGE SOLDIER BRICK HEADS