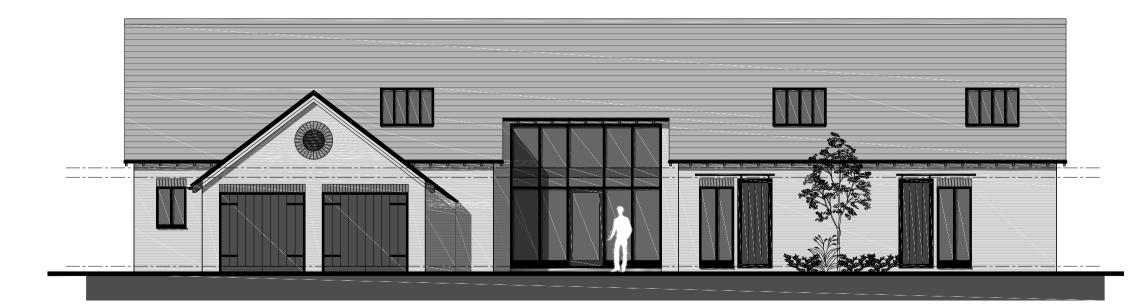

WEST ELEVATION

SOUTH ELEVATION

NORTH ELEVATION

EAST (FRONT) ELEVATION

FOOTPRINT: 260m<sup>2</sup> / 2798sq.ft GROSS FLOOR AREA: 414m<sup>2</sup> / 4456sq.ft

This drawing may not be used for any purpose other than that which is stated on the face of the drawing. The user of this drawing shall be liable for and shall indemnify VB Architects against any expense, liability, loss, claim or proceedings suffered or arising out of or in connection with any use of this drawing other than for the purpose for which it was supplied. VB Architects shall have no liability whatsoever for any damage, loss and / or expense resulting directly or indirectly from a use of this drawing. Copyright in all drawings is vested in VB Architects who are prepared to grant a licence to use this drawing for the purpose for which it is supplied and not for any other purpose whatsoever. The accuracy of dimensions scaled from the drawing is not guaranteed.