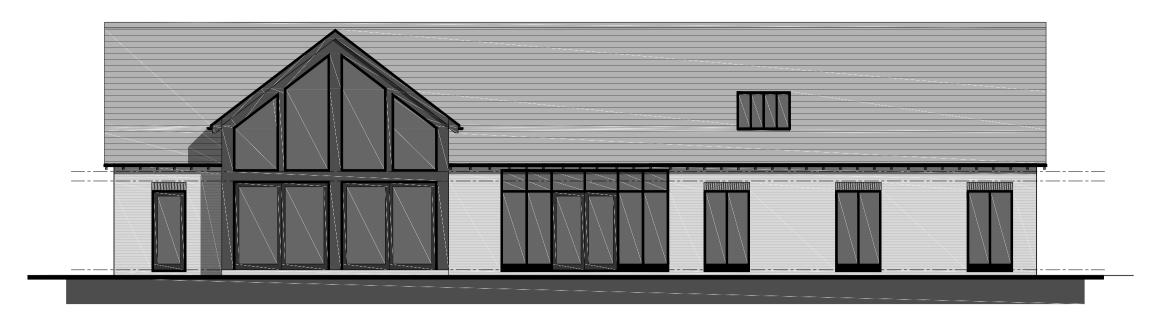

WEST ELEVATION

SOUTH ELEVATION

NORTH ELEVATION

EAST (FRONT) ELEVATION

FOOTPRINT: 260m<sup>2</sup> / 2798sq.ft GROSS FLOOR AREA: 414m<sup>2</sup> / 4456sq.ft

This drawing may not be used for any purpose other than that which is stated on the face of the drawing. The user of this drawing shall be liable for and shall indemnify VB Architects against any expense, liability, loss, claim or proceedings suffered or arising out of or in connection with any use of this drawing other than for the purpose for which it was supplied. VB Architects shall have no liability whatsoever for any damage, loss and / or expense resulting directly or indirectly from a use of this drawing. Copyright in all drawings is vested in VB Architects who are prepared to grant a licence to use this drawing for the purpose for which it is supplied and not for any other purpose whatsoever. The accuracy of dimensions scaled from the drawing is not guaranteed.