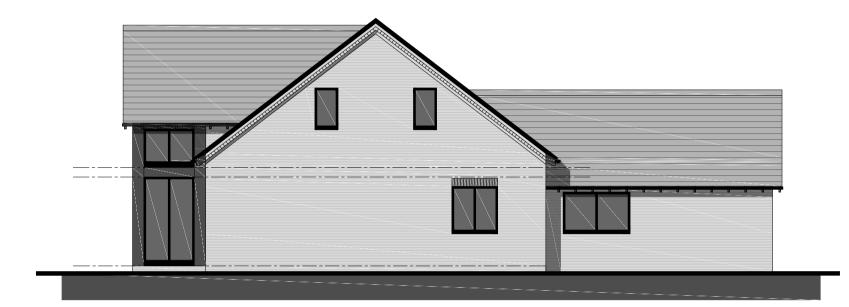

WEST ELEVATION

SOUTH ELEVATION

NORTH ELEVATION

EAST (FRONT) ELEVATION

FOOTPRINT: 260m<sup>2</sup> / 2798sq.ft GROSS FLOOR AREA: 414m<sup>2</sup> / 4456sq.ft

This drawing may not be used for any purpose other than that which is stated on the face of the drawing. The user of this drawing shall be liable for and shall indemnify VB Architects against any expense, liability, loss, claim or proceedings suffered or arising out of or in connection with any use of this drawing other than for the purpose for which it was supplied. VB Architects shall have no liability whatsoever for any damage, loss and / or expense resulting directly or indirectly from a use of this drawing. Copyright in all drawings is vested in VB Architects who are prepared to grant a licence to use this drawing for the purpose for which it is supplied and not for any other purpose whatsoever. The accuracy of dimensions scaled from the drawing is not guaranteed.