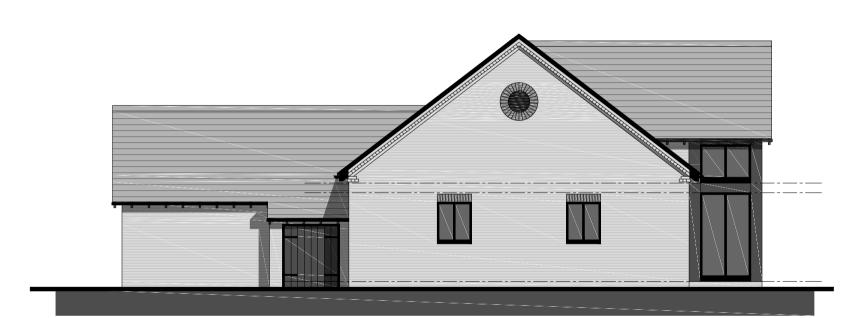

WEST ELEVATION

SOUTH ELEVATION

NORTH ELEVATION

EAST (FRONT) ELEVATION

FOOTPRINT: 260m<sup>2</sup> / 2798sq.ft GROSS FLOOR AREA: 414m<sup>2</sup> / 4456sq.ft

This drawing may not be used for any purpose other than that which is stated on the face of the drawing. The user of this drawing shall be liable for and shall indemnify VB Architects against any expense, liability, loss, claim or proceedings suffered or arising out of or in connection with any use of this drawing other than for the purpose for which it was supplied. VB Architects shall have no liability whatsoever for any damage, loss and / or expense resulting directly or indirectly from a use of this drawing. Copyright in all drawings is vested in VB Architects who are prepared to grant a licence to use this drawing for the purpose for which it is supplied and not for any other purpose whatsoever. The accuracy of dimensions scaled from the drawing is not guaranteed.