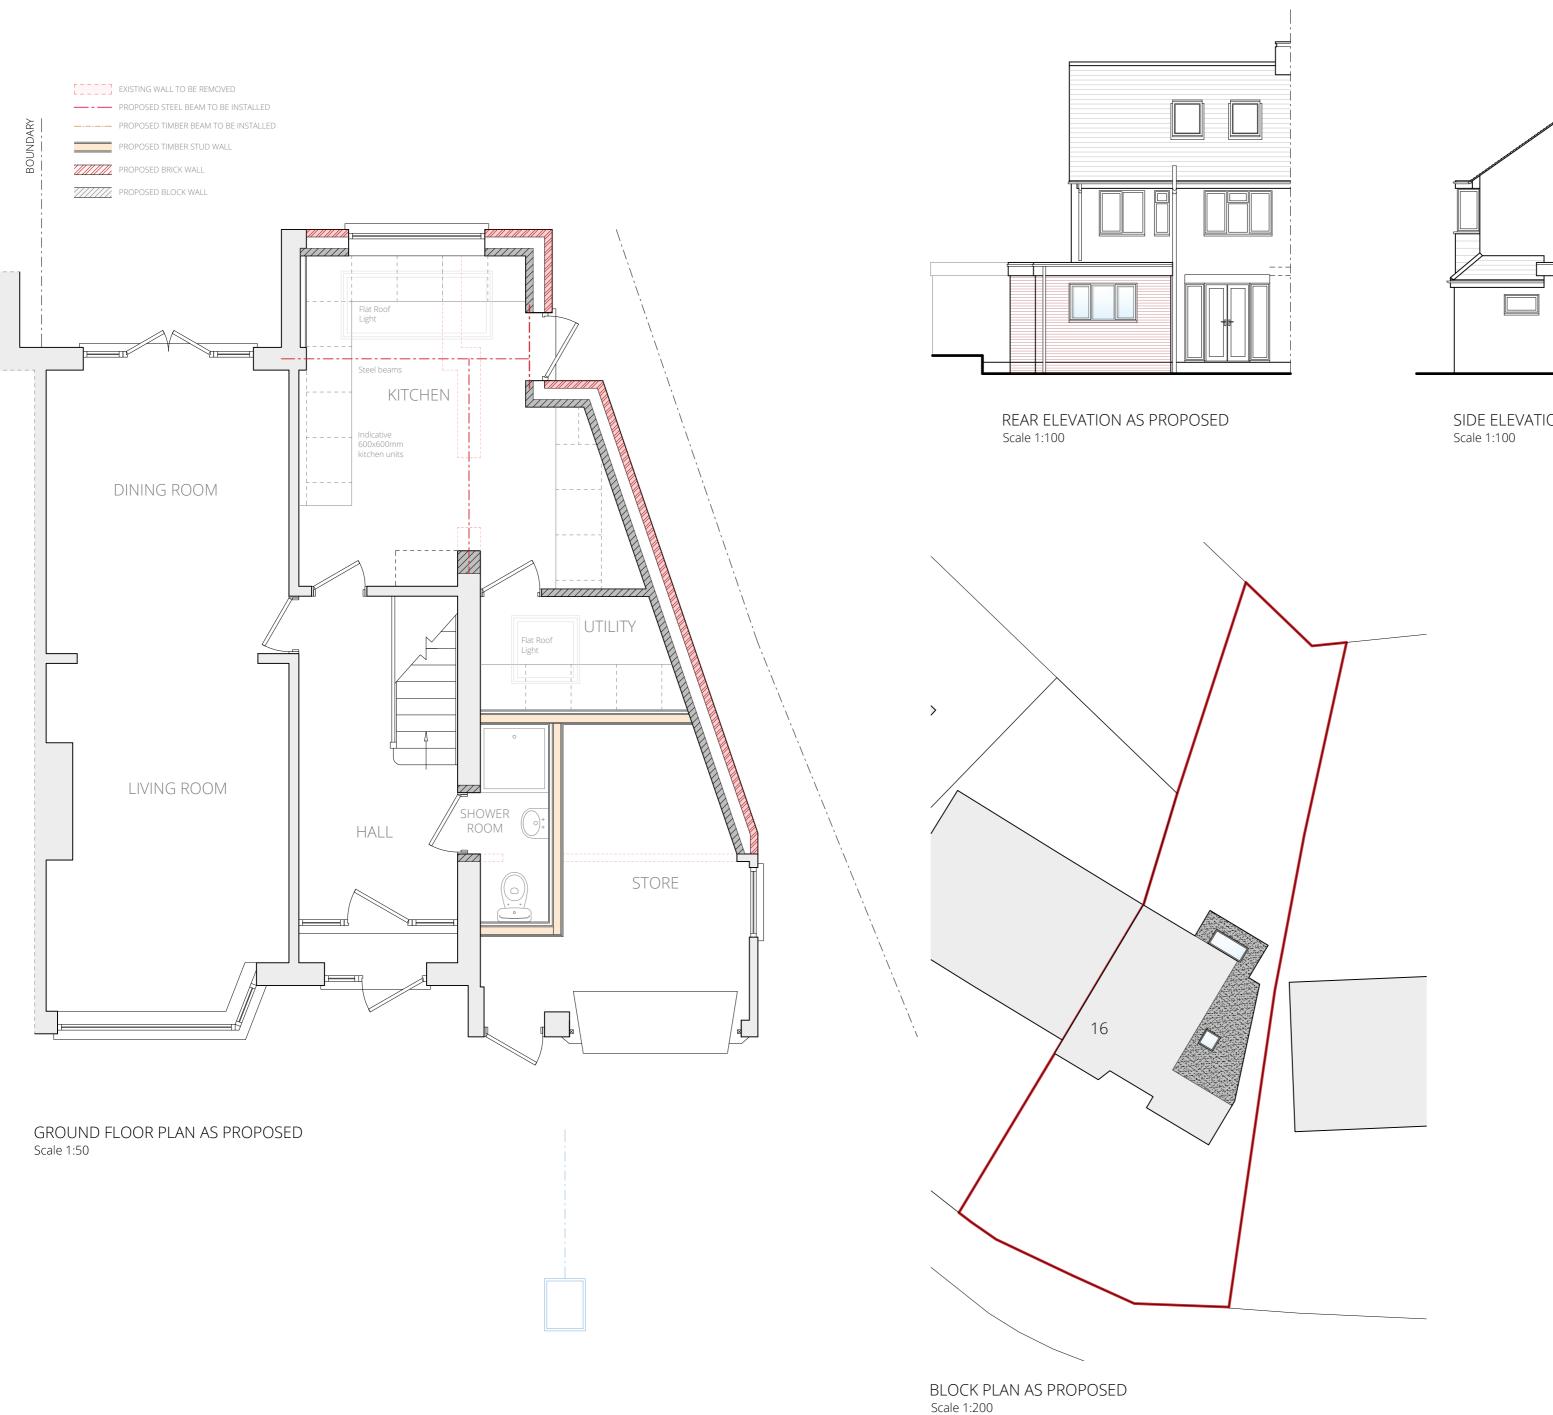

## PROPOSED

16 Westhead Road Cookley Kidderminster DY10 3TG

Mr and Mrs Shakespeare

Scale's 1:50, 1:100, 1:200 & 1:1250 on A2 Date November 2023

This drawing and the design depicted in it are the syright of the designer and may not be reproduced except by written permission.