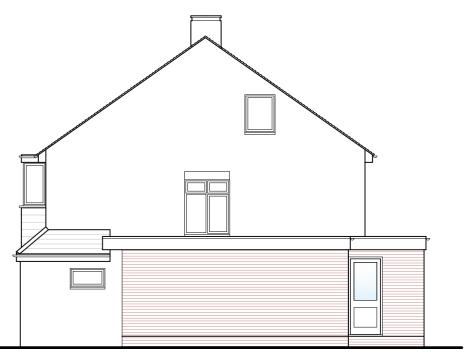

SIDE ELEVATION AS PROPOSED Scale 1:100



## PROPOSED

16 Westhead Road Cookley Kidderminster DY10 3TG

Mr and Mrs Shakespeare

Scale's 1:50, 1:100, 1:200 & 1:1250 on A2 Date November 2023

This drawing and the design depicted in it are the syright of the designer and may not be reproduced except by written permission.

Ordnance Survey © Crown Copyright 2023 All rights reserved. Licence number 100022432



ENGINEERING and BUILDING DESIGN Ltd 65 Steatite Way Stourport-on-Severn Worcestershire DY13 8PQ

01299 402020 07528 579724

hello@engbuildingdesign.co.uk
www.engbuildingdesign.co.uk

23-4456/02