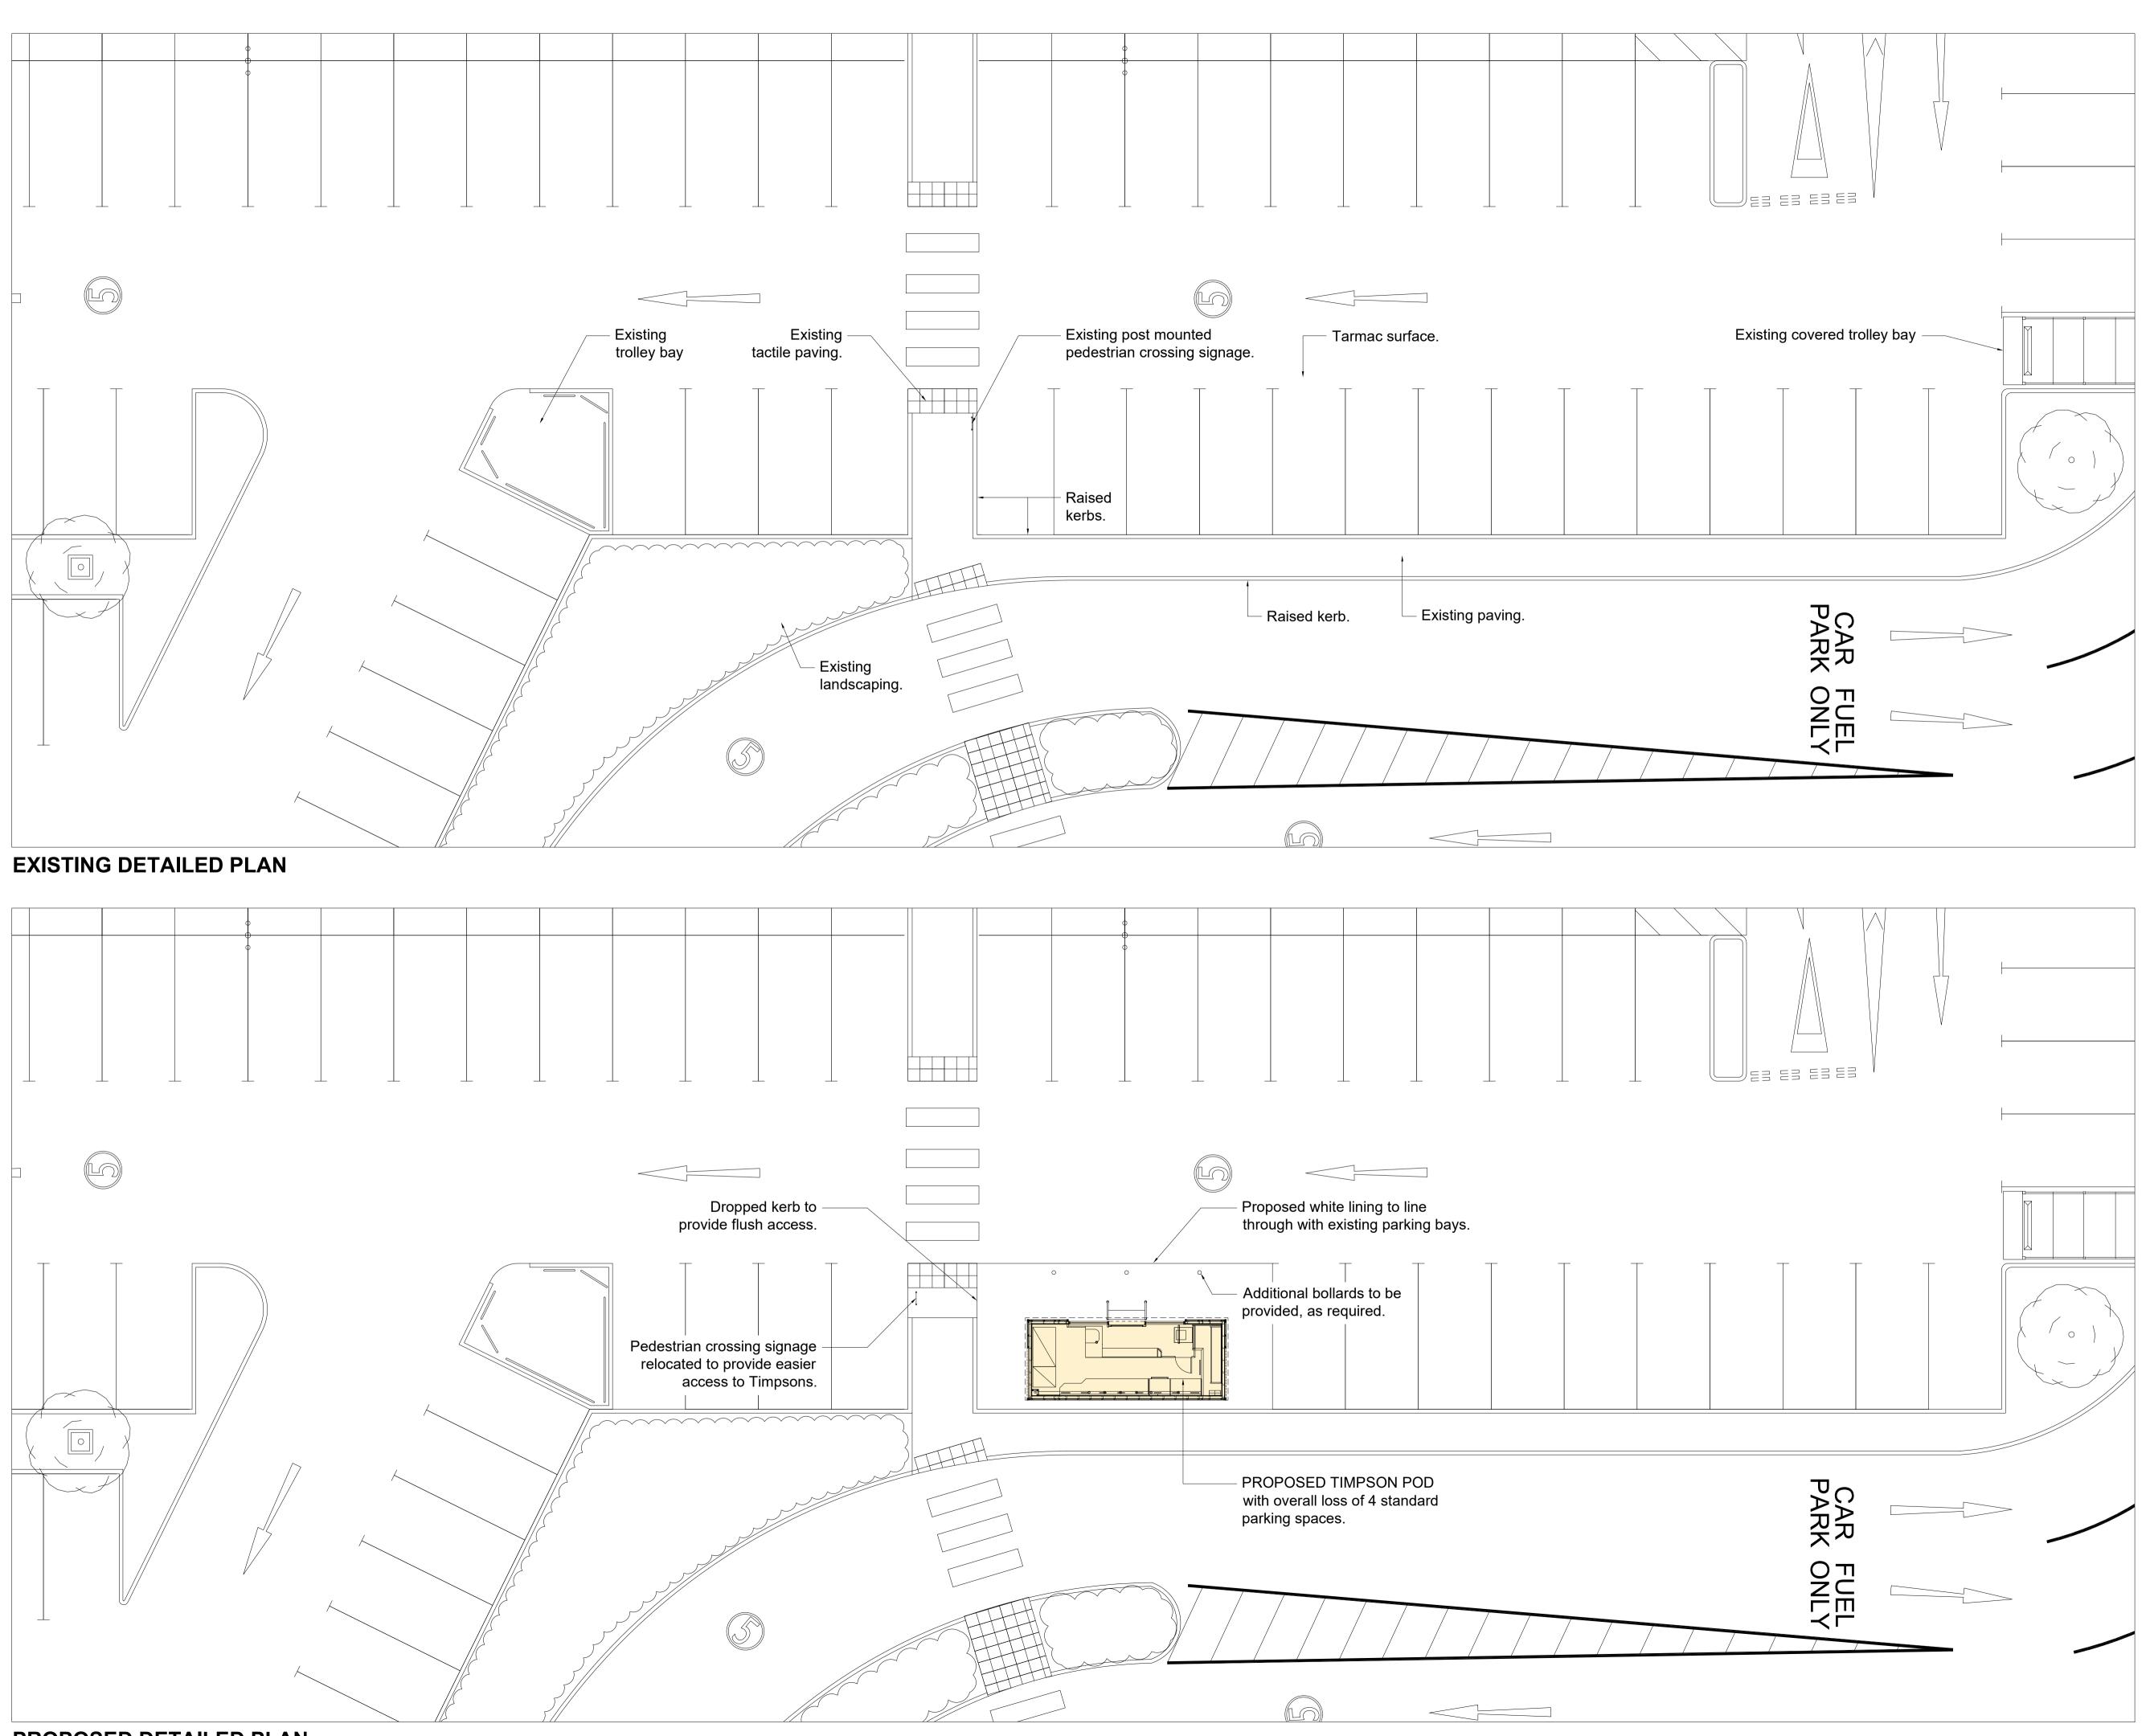

PROPOSED DETAILED PLAN

|      |   |   | N |   |    |
|------|---|---|---|---|----|
| m    | 2 | 4 | 6 | 8 | 10 |
| :100 | I |   |   |   |    |

## A3 | PLANNING

LIPHOOK PROPOSED TIMPSON POD

## EXISTING / PROPOSED DETAILED PLANS

| Hadfield Cawkwell Davidson                                                           |  |                                 |  |                       |  |  |  |  |  |
|--------------------------------------------------------------------------------------|--|---------------------------------|--|-----------------------|--|--|--|--|--|
| Broomgrove Lodge, 13 Broomgrove Rd, Sheffield, S10 2LZ T 0114 266 8181 www.hcd.co.uk |  |                                 |  |                       |  |  |  |  |  |
| HCD PROJECT NO.<br>2021-249                                                          |  | scale<br>1:100 @ A1             |  | REV.<br><b>2</b>      |  |  |  |  |  |
| ASSET-ID_PROGRAMME                                                                   |  | ORIGINATORDIVISIONLEVELHCDZ0700 |  | role-number<br>A-9193 |  |  |  |  |  |