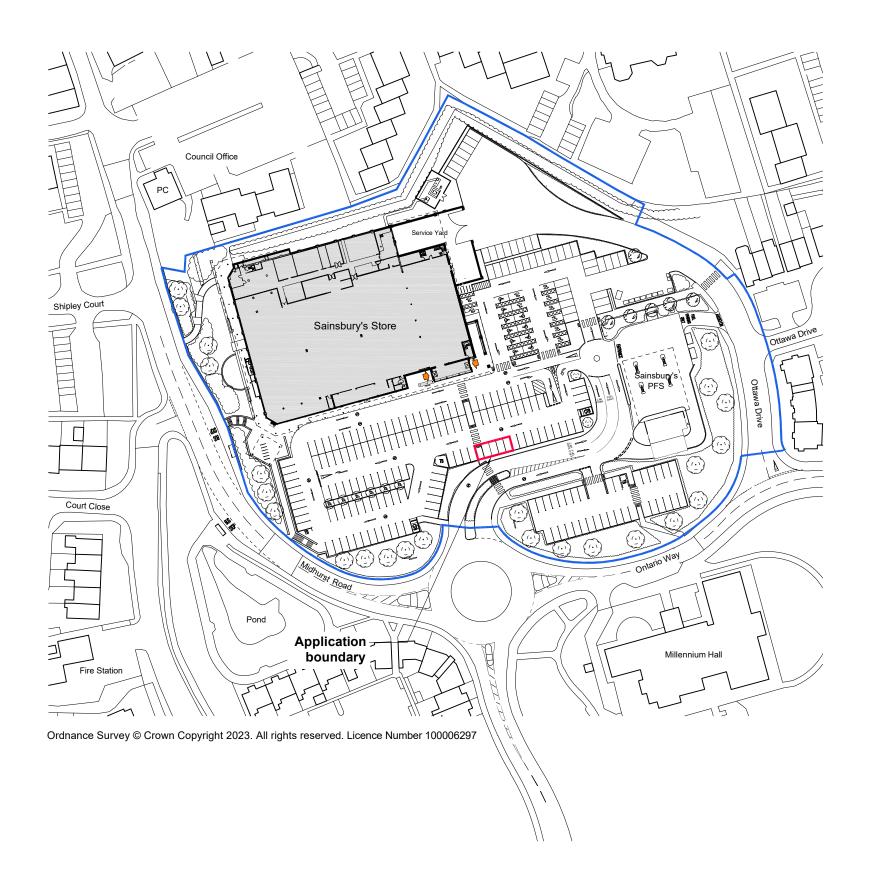

Planning Application boundary 58 sqm (0.01 acres)

Site Area 20,935 sqm (5.17 acres)

| REVISION: 2   | BY: RHM         | CHECKED:            | DATE: | 01/12/2023 |
|---------------|-----------------|---------------------|-------|------------|
| OS context ι  | updated and Lic | cence Number added. |       |            |
| REVISION: 1   | BY: SB          | CHECKED:            | DATE: | 17/10/2023 |
| Initial issue |                 |                     |       |            |
|               |                 |                     |       |            |
|               |                 |                     |       |            |
|               |                 |                     |       |            |
| STATUS        |                 |                     |       |            |
| STATUS        |                 |                     |       |            |
| STATUS        | A3              | PLANNII             | NG    |            |

## Sainsbury's

LIPHOOK
PROPOSED TIMPSON POD

TITLE

## SITE LOCATION PLAN

| Hadfield Cawkwell Davidson                                                           |                  |                    |                            |  |  |  |
|--------------------------------------------------------------------------------------|------------------|--------------------|----------------------------|--|--|--|
| Broomgrove Lodge, 13 Broomgrove Rd, Sheffield, S10 2LZ T 0114 266 8181 www.hcd.co.uk |                  |                    |                            |  |  |  |
| нсо реојест но.<br>2021-249                                                          | 1:               | SCALE<br>1250 @ A3 | REV. 2                     |  |  |  |
| ASSET-ID_PROGRAMME OF AS-1828_2                                                      | 002   ORIGINATOR | Z07 00             | TYPE-ROLE-NUMBER SK-A-9190 |  |  |  |