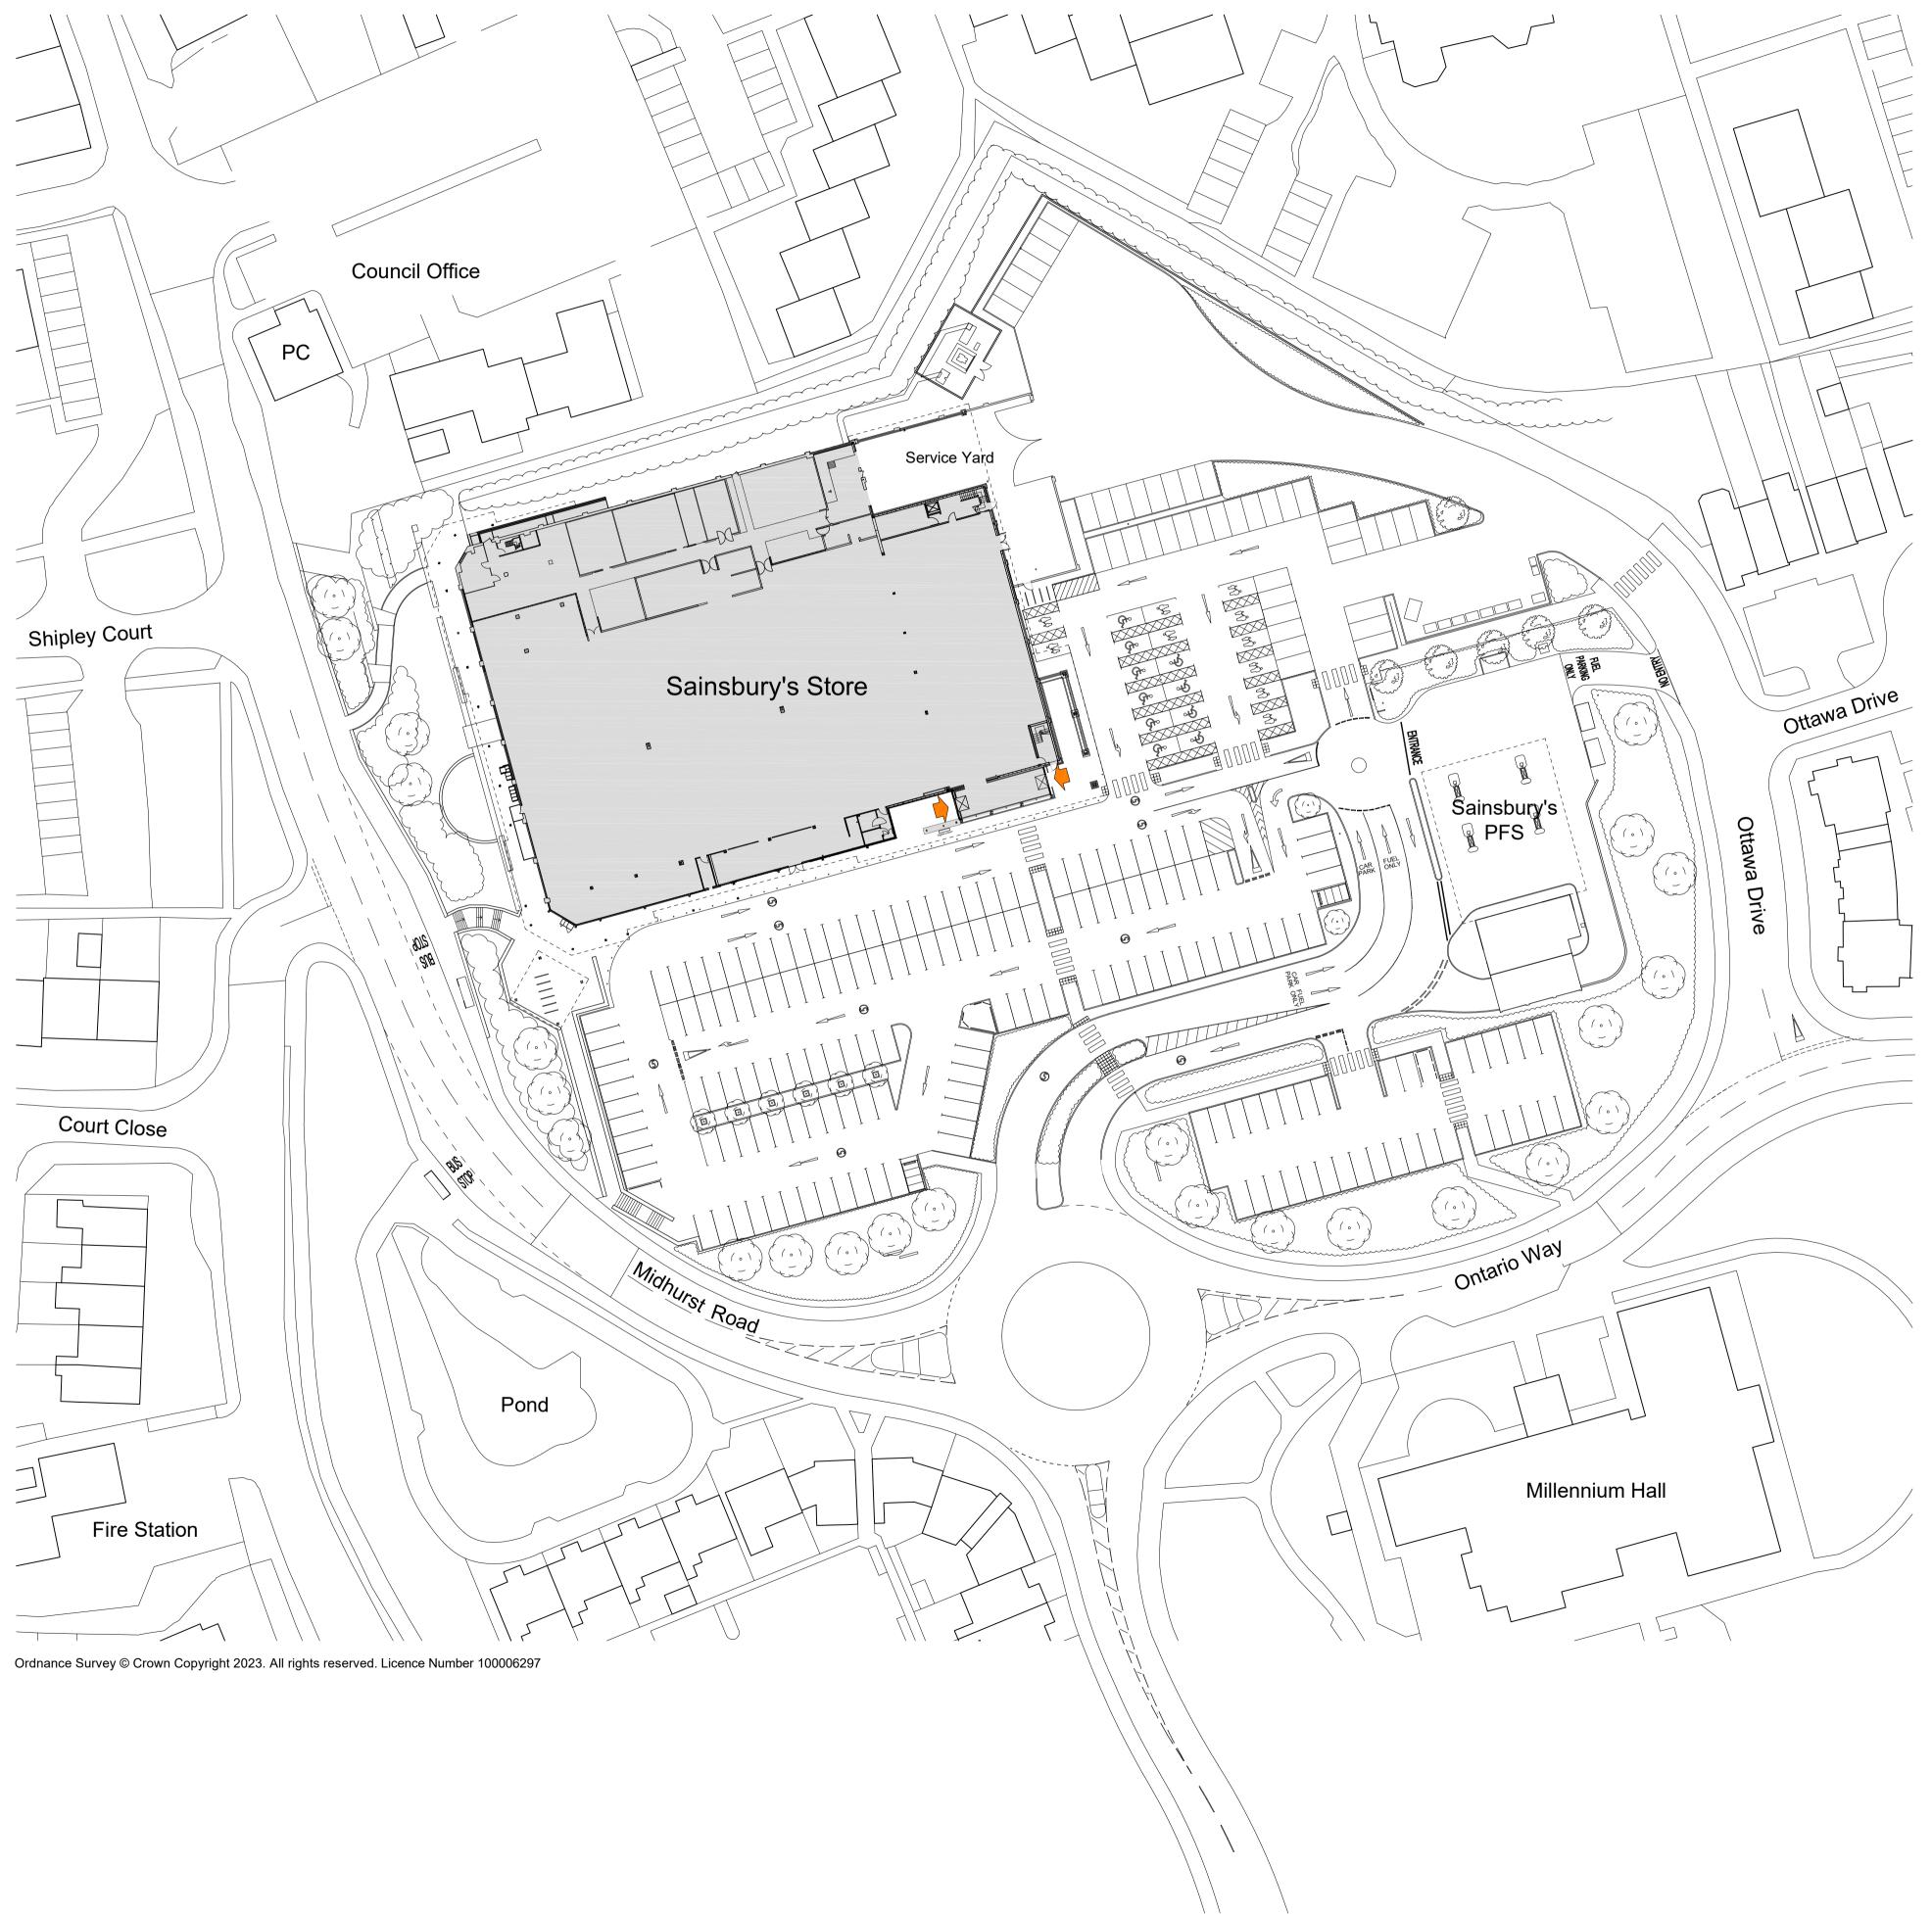

## **EXISTING SITE PLAN**

|                               | awkwell Davidso                                  |                            |
|-------------------------------|--------------------------------------------------|----------------------------|
| HCD PROJECT NO.<br>2021-249   | scale<br>1:500 @ A1                              | REV.<br><b>2</b>           |
| ASSET-ID_PROGRAMME CODE       | 02 ORIGINATOR DIVISION LEVEL                     | TYPE-ROLE-NUMBER           |
| S:\Architecture\2021-249\Draw | ings\DR - Plotsheets\Liphook\SK-A-9191 - Ex Site | Plan - Liphook PL.dwg GHCD |