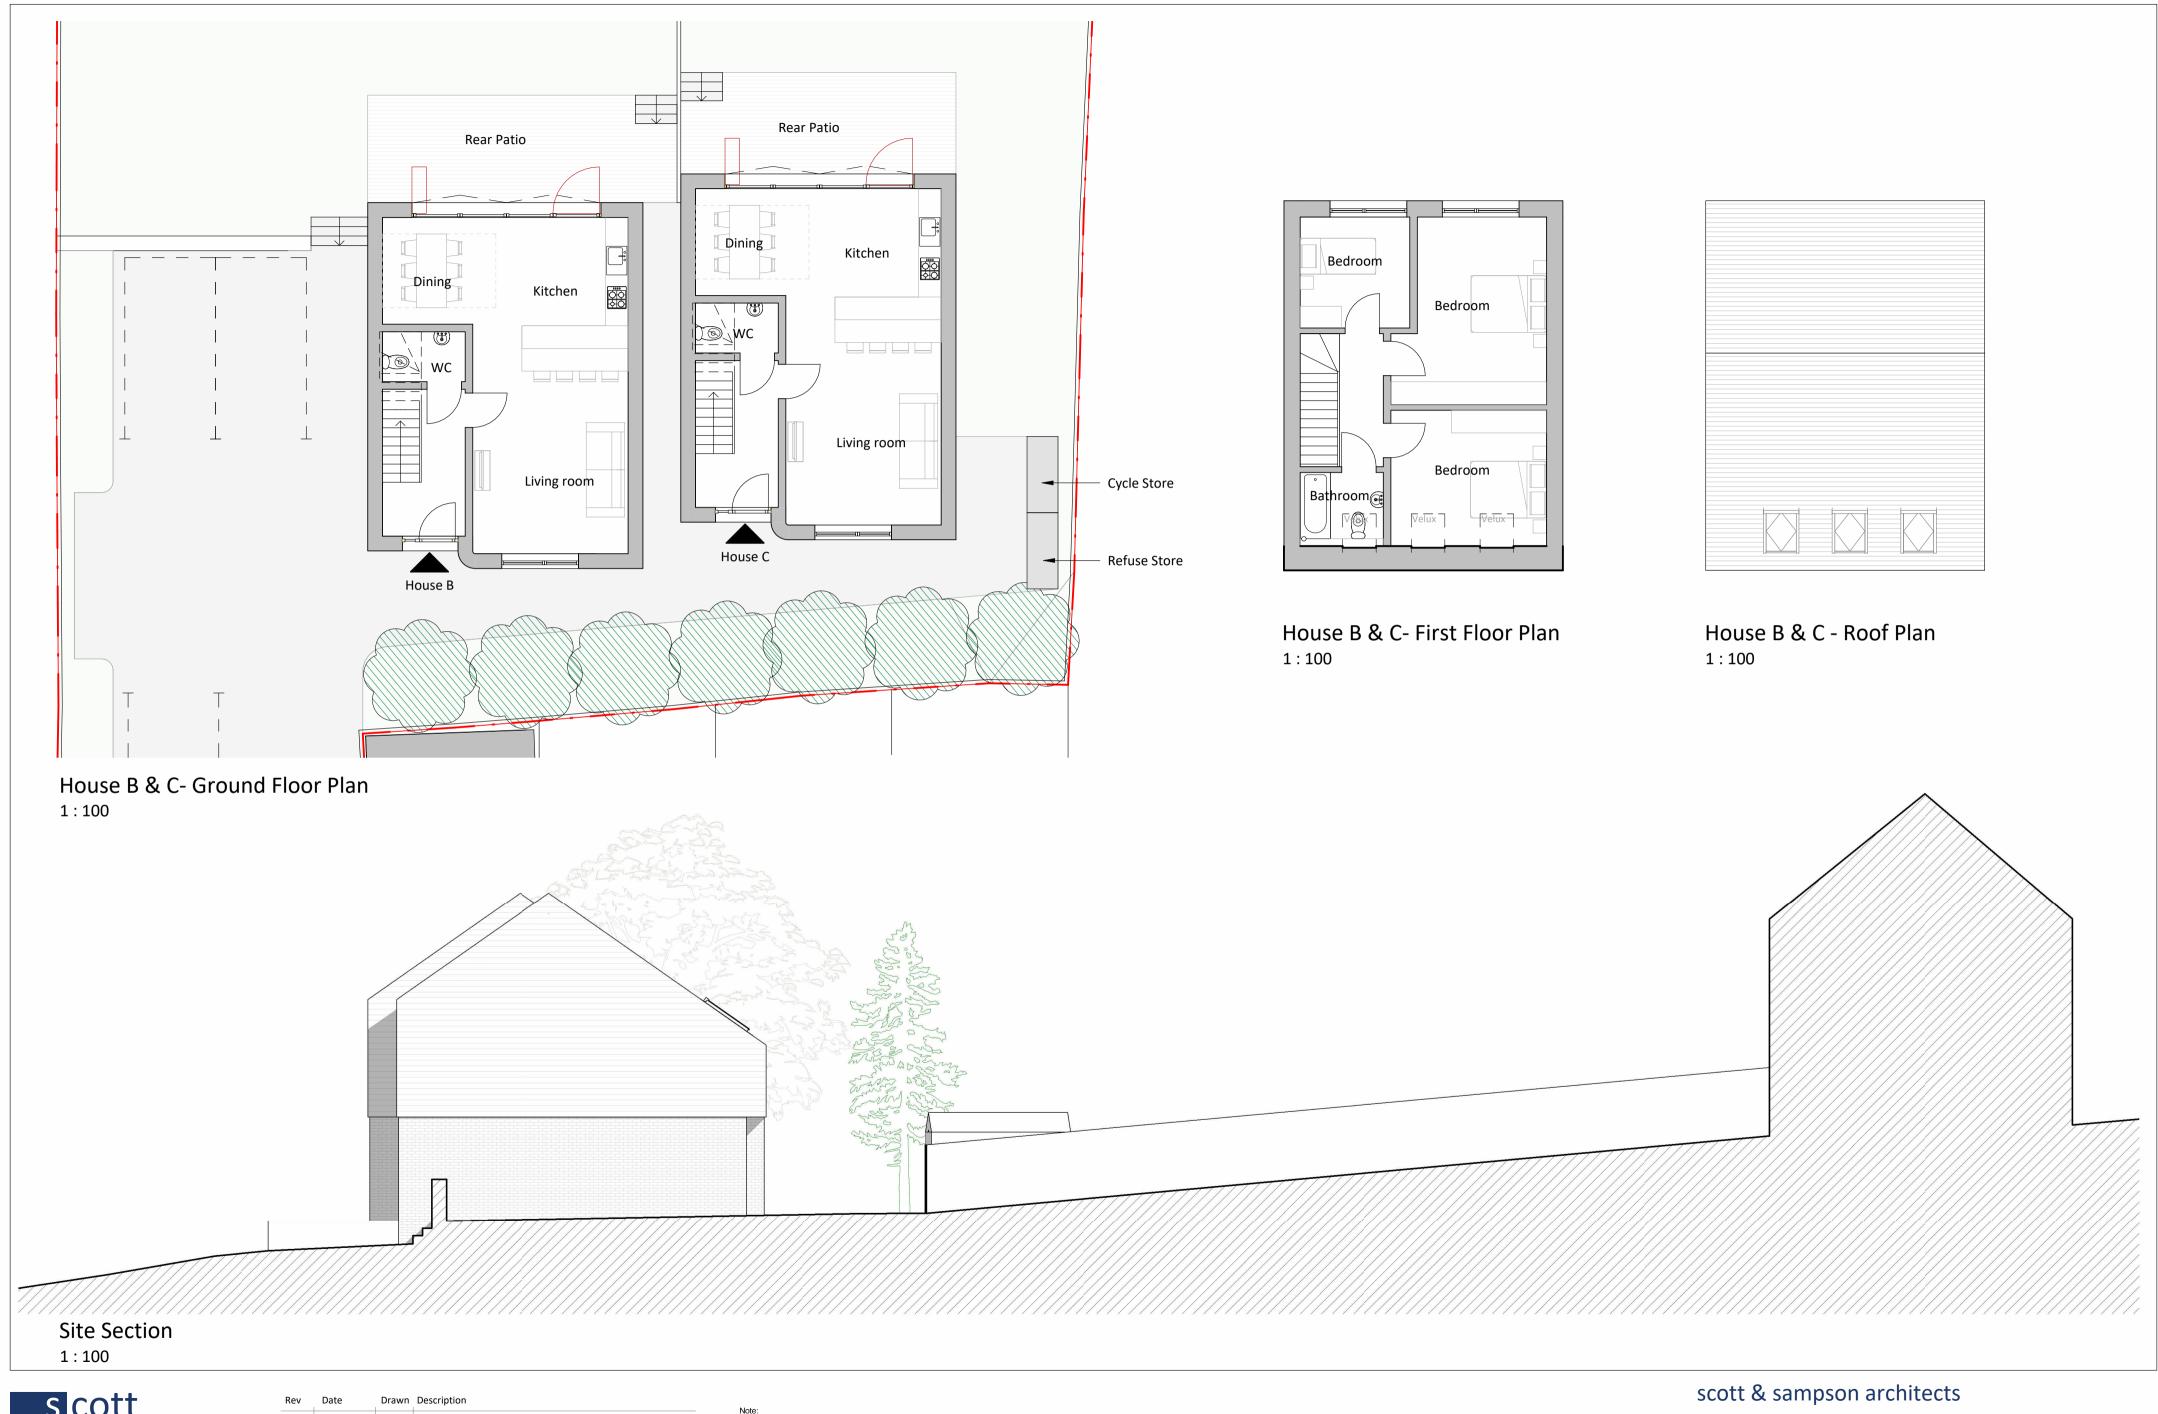

Project: 65 Crescent Road, EN4 9RD
Client: Dr. Sampson
Title: House B & C - Floor Plans
Scale @ A1: 1:100

1620.P1.06

Dwg No:

Drawn: MS
Checked: MS
Date: 01/12/2023
Status: Planning
Revision: A