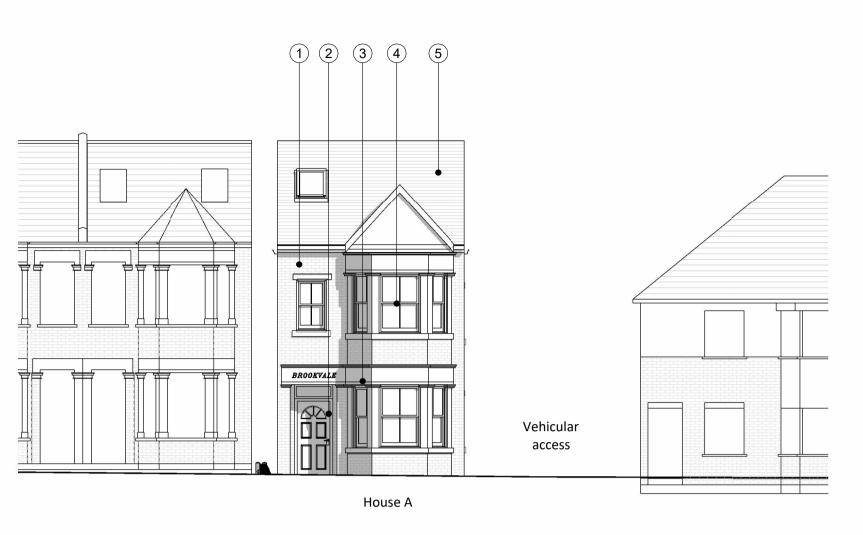

## House A - Front Elevation 1:100

House A - Rear Elevation

1:100

House A - Side (West) Elevation

1:100

s cott & s ampson

01.12.2023 MS Planning Submission 1325 High Road, London, N20 9HR www.scottsampson.co.uk email: info@scottsampson.co.uk tel: 020 8343 9696

3 - Stone surrounds and cills

7 - Aluminium bi-fold doors

4 - Aluminium windows

5 - Clay tiles 6 - Stone cills

8 - Velux rooflight