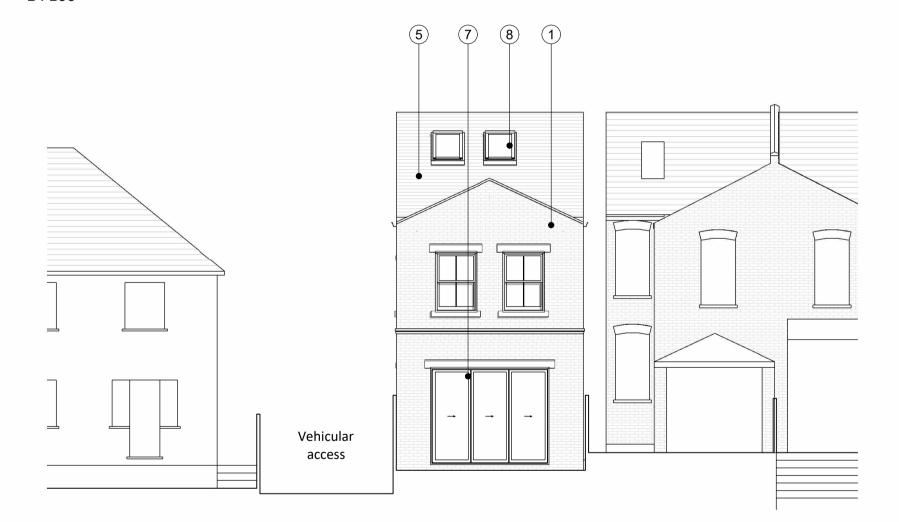

## House A - Front Elevation 1:100

House A - Rear Elevation

1:100

House A - Side (West) Elevation

1:100

s cott & s ampson

01.12.2023 MS Planning Submission 1325 High Road, London, N20 9HR www.scottsampson.co.uk email: info@scottsampson.co.uk tel: 020 8343 9696

3 - Stone surrounds and cills

7 - Aluminium bi-fold doors

4 - Aluminium windows

5 - Clay tiles 6 - Stone cills

8 - Velux rooflight