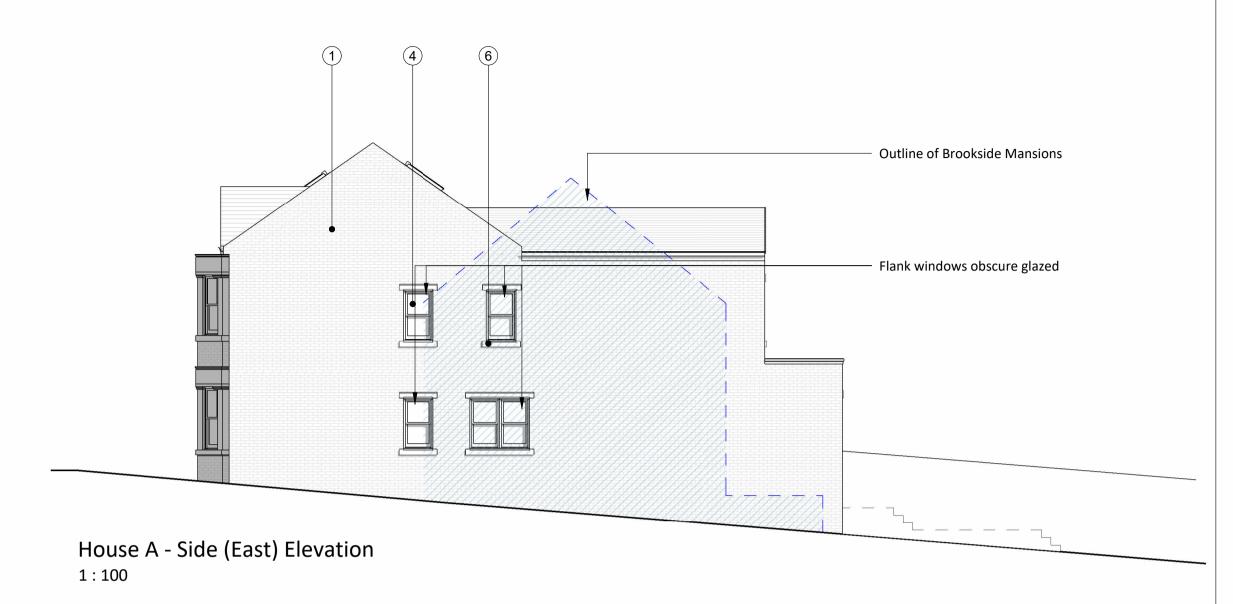

## House A - Front Elevation 1:100

House A - Rear Elevation

1:100

House A - Side (West) Elevation

1:100

s cott & s ampson

01.12.2023 MS Planning Submission 1325 High Road, London, N20 9HR www.scottsampson.co.uk email: info@scottsampson.co.uk tel: 020 8343 9696

3 - Stone surrounds and cills

7 - Aluminium bi-fold doors

4 - Aluminium windows

5 - Clay tiles 6 - Stone cills

8 - Velux rooflight