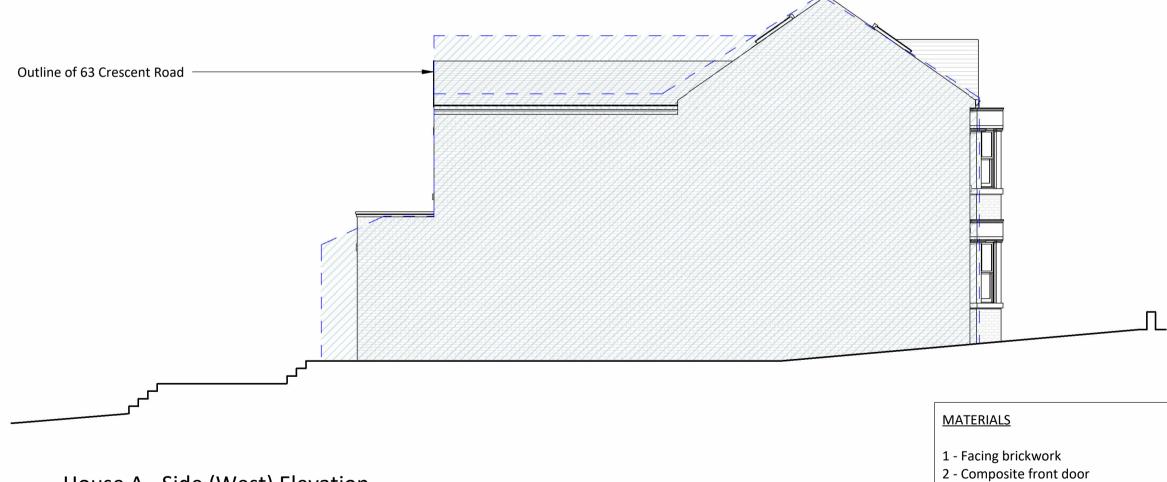

## House A - Front Elevation 1:100

House A - Rear Elevation

1:100

House A - Side (West) Elevation

1:100

s cott & s ampson

01.12.2023 MS Planning Submission 1325 High Road, London, N20 9HR www.scottsampson.co.uk email: info@scottsampson.co.uk tel: 020 8343 9696

3 - Stone surrounds and cills

7 - Aluminium bi-fold doors

4 - Aluminium windows

5 - Clay tiles 6 - Stone cills

8 - Velux rooflight