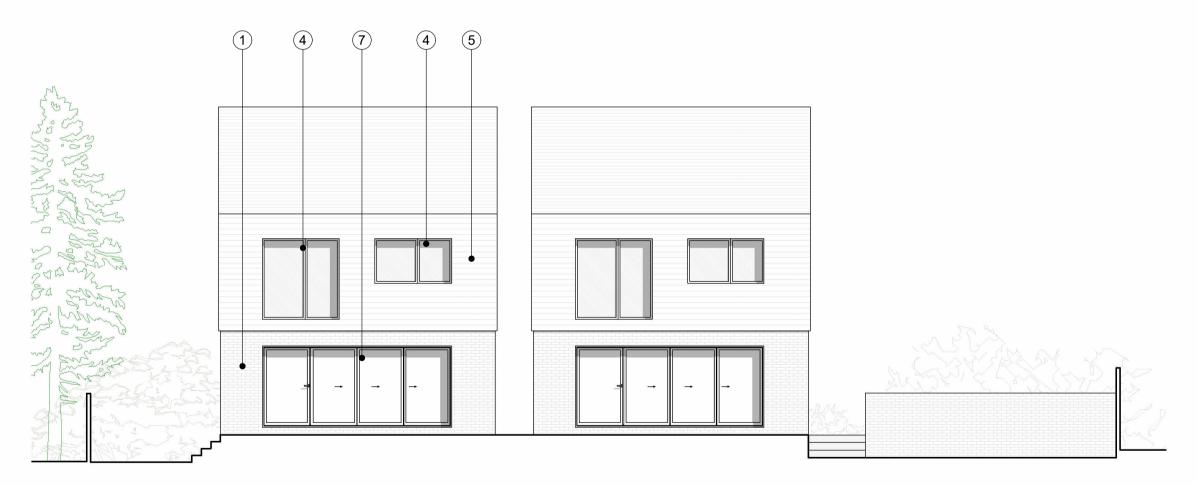

### House B & C- Rear Elevation

1:100

#### **MATERIALS**

- 1 Facing brickwork
- 2 Composite front door
- 3 Stone surrounds and cills
- 4 Aluminium windows
- 5 Clay tiles
- 6 Stone cills
- 7 Aluminium bi-fold doors
- 8 Velux rooflight

|               | Rev | Date       | Drawn | Description         |
|---------------|-----|------------|-------|---------------------|
|               | Α   | 01.12.2023 | MS    | Planning Submission |
| 1             |     |            |       |                     |
| _             |     |            |       |                     |
|               |     |            |       |                     |
| sampson.co.uk |     |            |       |                     |
| 43 9696       |     |            |       |                     |