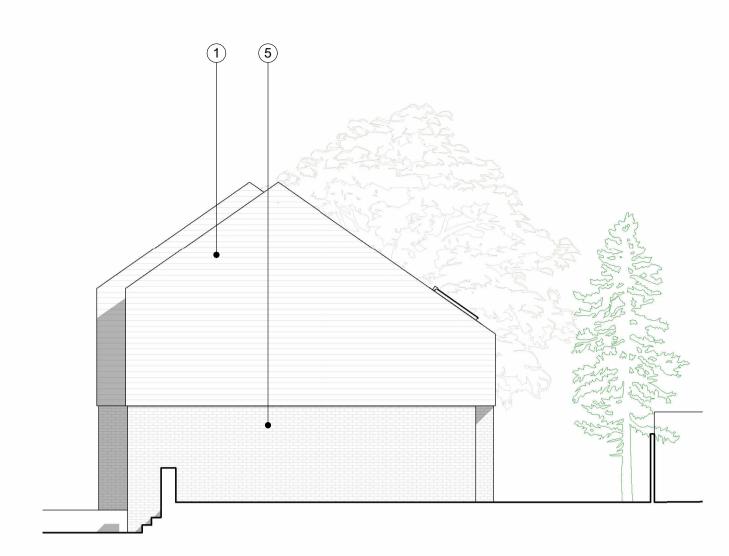

### House B - Side Elevation

#### **MATERIALS**

- 1 Facing brickwork
- 2 Composite front door
- 3 Stone surrounds and cills
- 4 Aluminium windows
- 5 Clay tiles
- 6 Stone cills
- 7 Aluminium bi-fold doors
- 8 Velux rooflight

|               | Rev | Date       | Drawn | Description         |
|---------------|-----|------------|-------|---------------------|
|               | Α   | 01.12.2023 | MS    | Planning Submission |
| 1             |     |            |       |                     |
| _             |     |            |       |                     |
|               |     |            |       |                     |
| sampson.co.uk |     |            |       |                     |
| 43 9696       |     |            |       |                     |