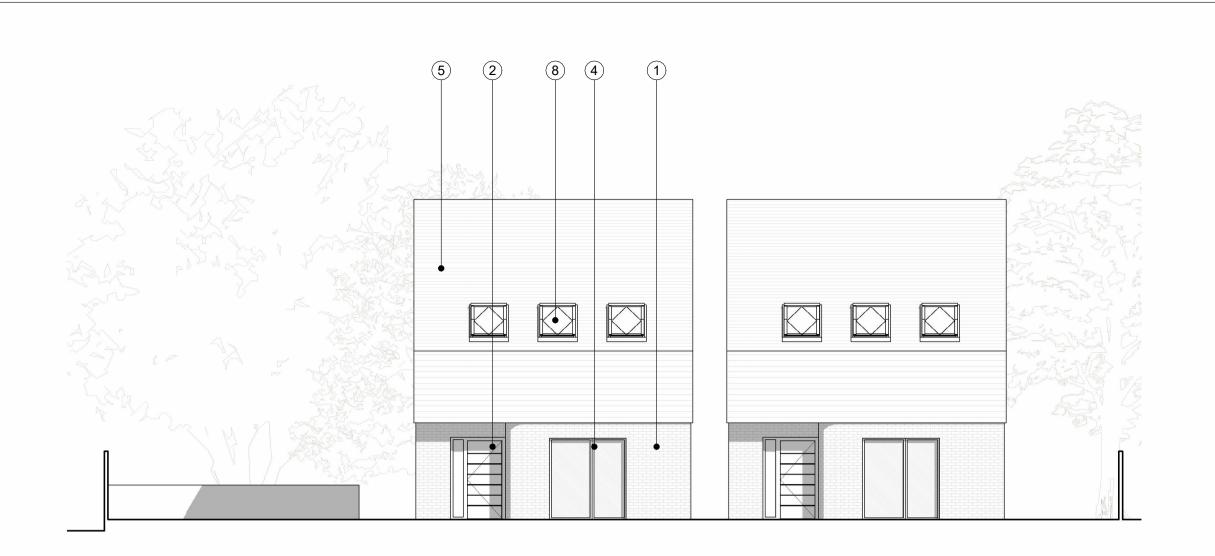

# House B & C- Front Elevation

1:100

#### **MATERIALS**

- 1 Facing brickwork
- 2 Composite front door
- 3 Stone surrounds and cills
- 4 Aluminium windows
- 5 Clay tiles
- 6 Stone cills
- 7 Aluminium bi-fold doors
- 8 Velux rooflight

|               | Rev | Date       | Drawn | Description         |
|---------------|-----|------------|-------|---------------------|
|               | Α   | 01.12.2023 | MS    | Planning Submission |
| 1             |     |            |       |                     |
| _             |     |            |       |                     |
|               |     |            |       |                     |
| sampson.co.uk |     |            |       |                     |
| 43 9696       |     |            |       |                     |