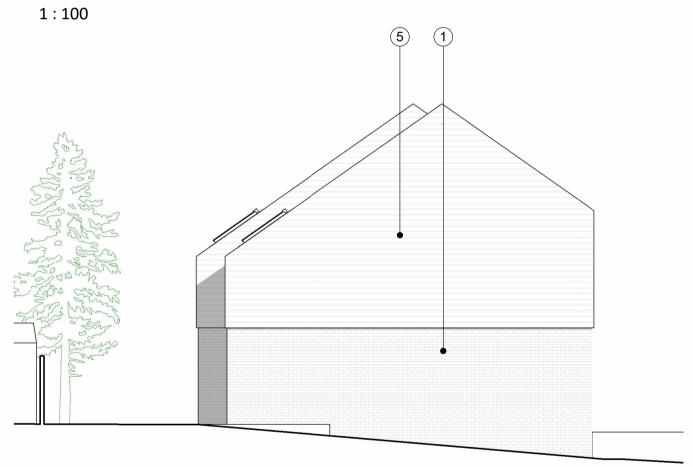

# House C - Side (West) Elevation1

1:100

#### **MATERIALS**

- 1 Facing brickwork
- 2 Composite front door
- 3 Stone surrounds and cills
- 4 Aluminium windows
- 5 Clay tiles
- 6 Stone cills
- 7 Aluminium bi-fold doors
- 8 Velux rooflight

|               | Rev | Date       | Drawn | Description         |
|---------------|-----|------------|-------|---------------------|
|               | Α   | 01.12.2023 | MS    | Planning Submission |
| 1             |     |            |       |                     |
| _             |     |            |       |                     |
|               |     |            |       |                     |
| sampson.co.uk |     |            |       |                     |
| 43 9696       |     |            |       |                     |