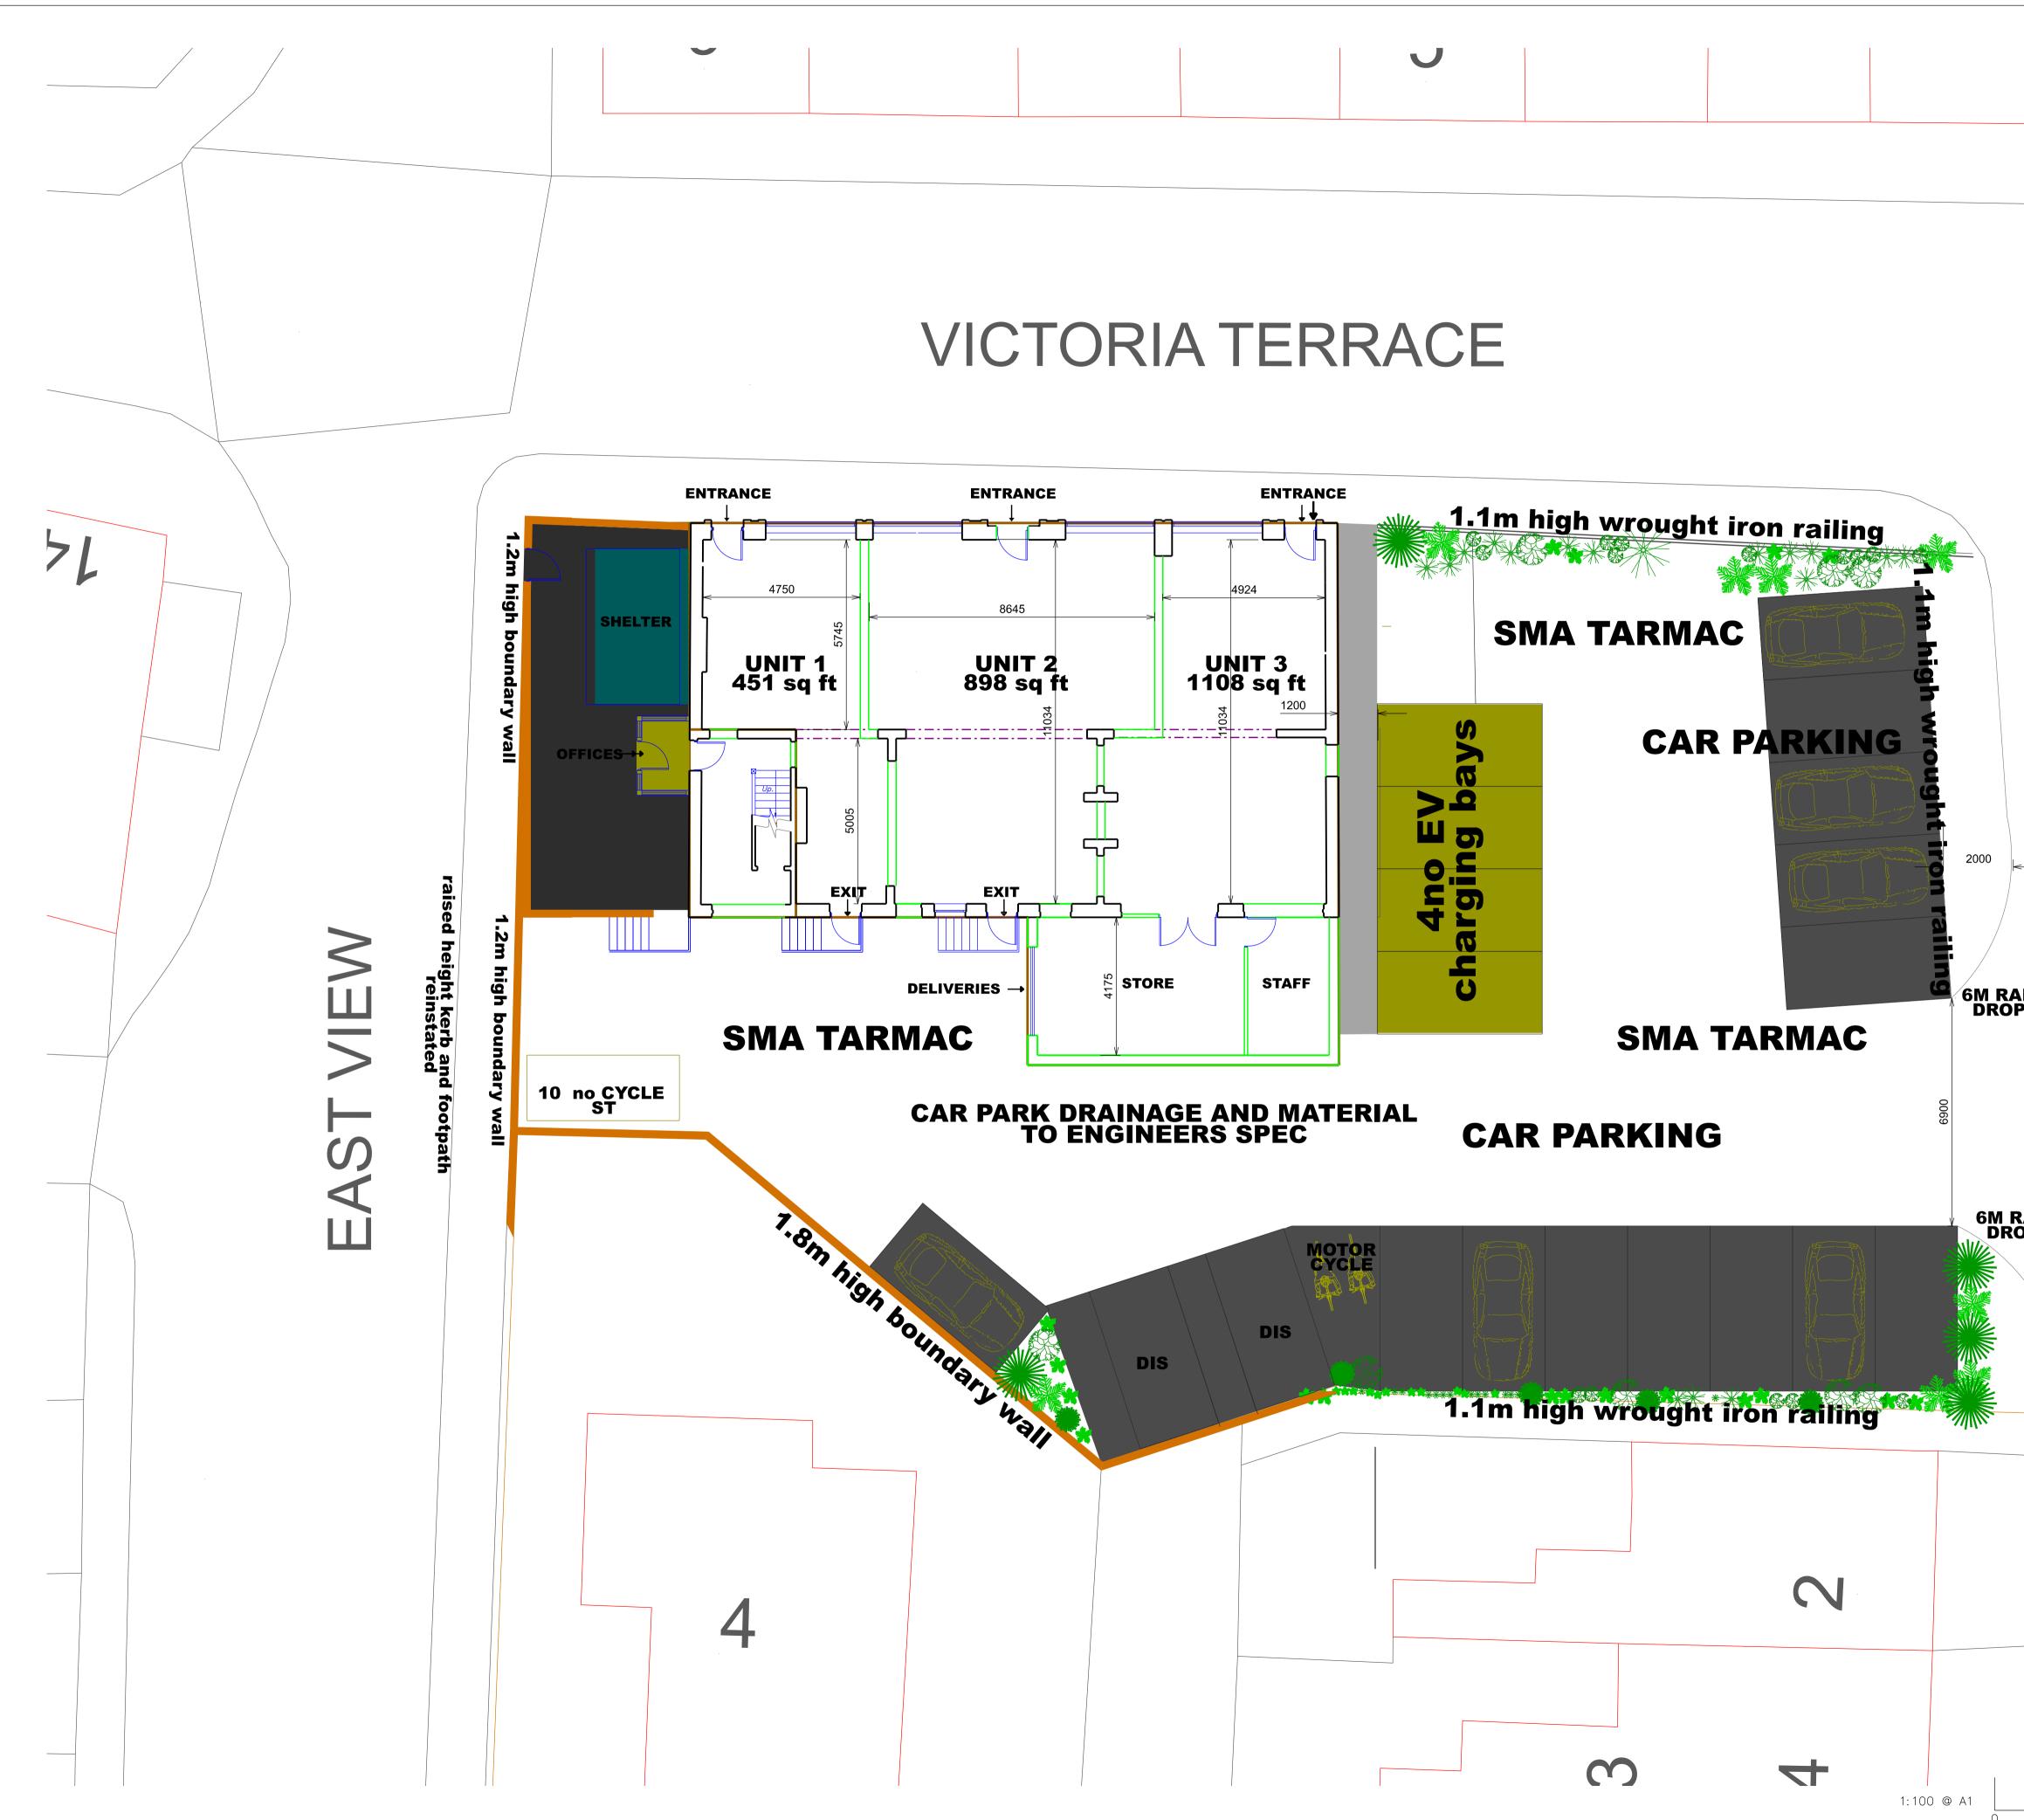

|                    |                       | REVISION DATE / DESCRIPTION   REV A 11/04/23   access amended , car parking   amended   REV B 06/07/23   electric charging bays added   REV D 23/11/23   car park   annotation added   REV E 05/12/23   car park   annotation added                                                                                                                                                                                            |
|--------------------|-----------------------|--------------------------------------------------------------------------------------------------------------------------------------------------------------------------------------------------------------------------------------------------------------------------------------------------------------------------------------------------------------------------------------------------------------------------------|
|                    | ULLIAM J              |                                                                                                                                                                                                                                                                                                                                                                                                                                |
| ADII AND<br>P KERB | <b>JOHNSON STREET</b> | REVISION<br>STAGE: PLANNING<br>PROJECT<br>NEW FOOD RETAIL AND<br>OFFICES © FORMER VICTORIA<br>PUBLIC HOUSE<br>MUSTON<br>SR7 9NX<br>DRAWING<br>PROPOSED SITE PLAN                                                                                                                                                                                                                                                               |
|                    |                       | PROPOSED SITE PLAN<br>PROJECT NO. DRAWING NO. REVISION<br>3509 C-02 C<br>DATE SCALES DRAWN BY<br>NOV '22 1:100@A1<br>MARIO MINCHELLA ARCHITECTS<br>UNIT 4, WITNEY WAY.<br>HI-TECH VILLAGE.<br>BOLDON BUSINESS PARK<br>TYNE AND WEAR<br>NE35 9PE<br>T: 0191 3002227<br>W: www.m-m-o.net<br>E:info@m-m-o.net<br>THIS DRAWING IS<br>COPYRIGHT OF<br>MMA<br>MARIO MINCHELLA MORE SCALED<br>ALL DIMENSIONS TO<br>BE CHECKED ON SITE |