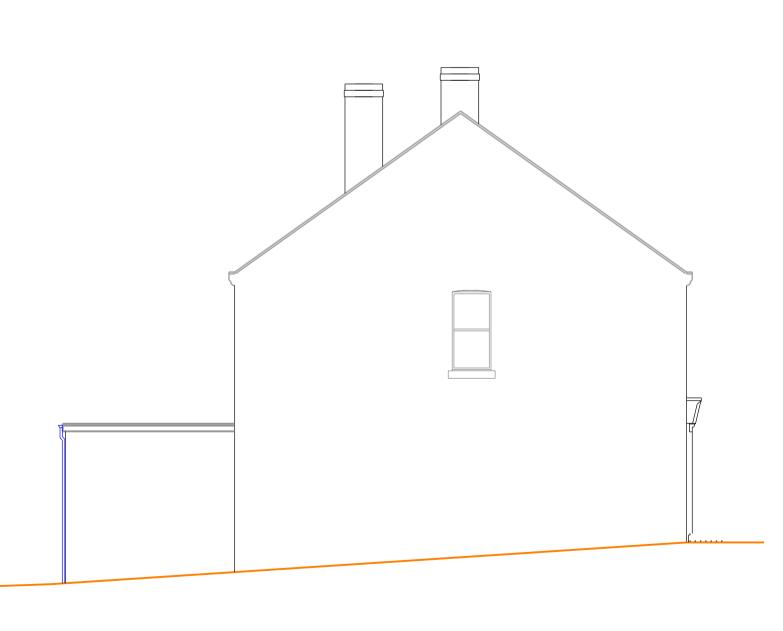

PROPOSED FRONT ELEVATION

PROPOSED REAR ELEVATION

PROPOSED SIDE ELEVATION

PROPOSED SIDE ELEVATION

REVISION DATE / DESCRIPTION

REV-A JAN 23
first floor window added,
chimneys added to side elevations,
shelter added