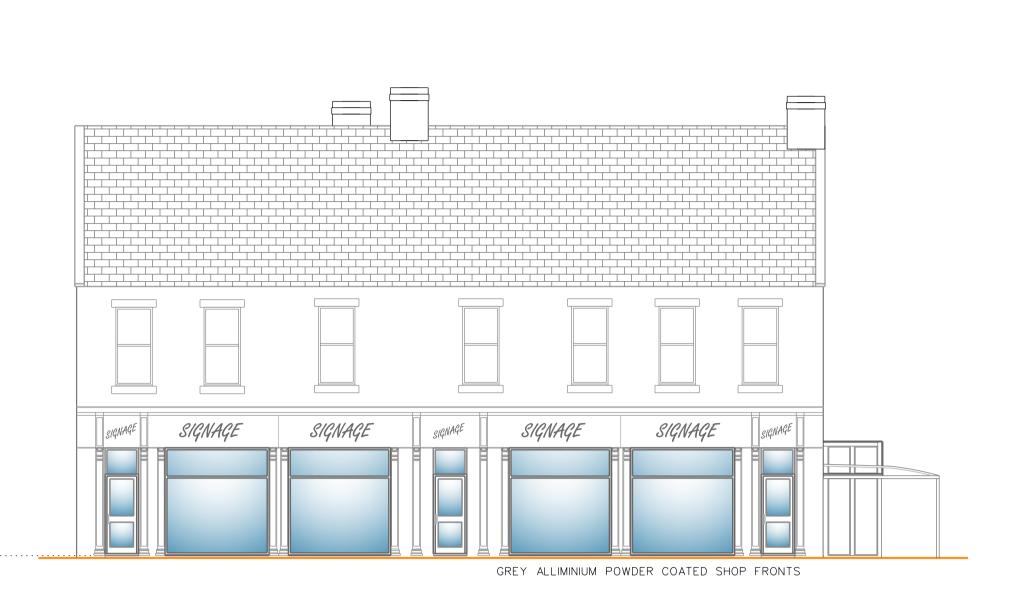

PROPOSED FRONT ELEVATION

PROPOSED REAR ELEVATION

PROPOSED SIDE ELEVATION

PROPOSED SIDE ELEVATION

REVISION DATE / DESCRIPTION

REV-A JAN 23
first floor window added,
chimneys added to side elevations,
shelter added

REV-B NOV 23 NEW SHOPFRONTS

REV-C DEC 23 SHOPFRONT MATERIAL ADDED

STAGE: PLANNING
PROJECT

NEW FOOD RETAIL AND OFFICES @ FORMER VICTOR PUBLIC HOUSE MURTON ERTON

DRAWING

PROPOSED ELEVATIONS

| PROJECT NO. | DRAWING NO. | REVISION |
|-------------|-------------|----------|
| 3509        | C-06        | А        |
| DATE        | SCALES      | DRAWN BY |
| NOV '22     | 1:100@A1    |          |