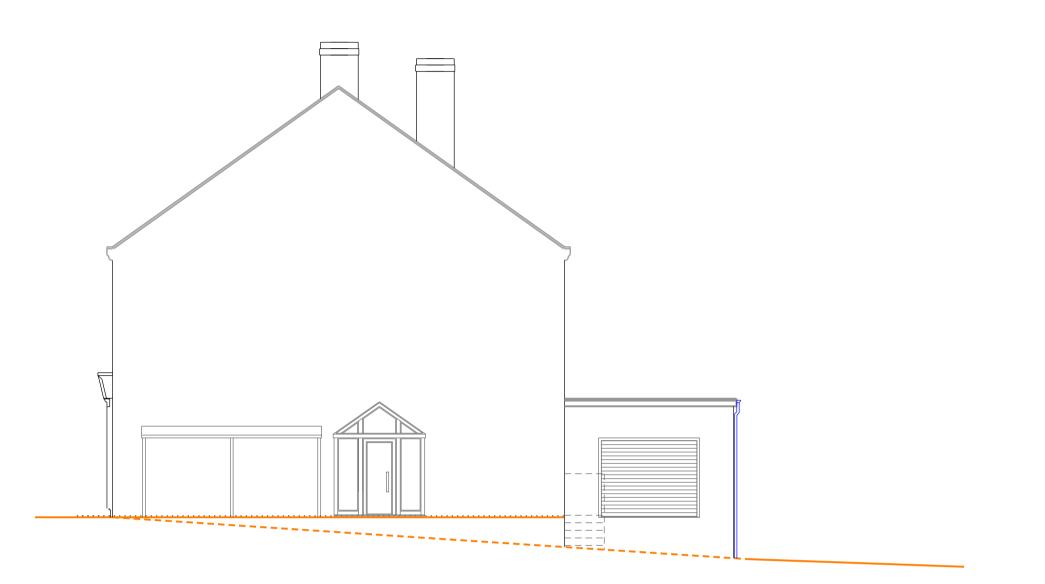

PROPOSED FRONT ELEVATION

PROPOSED REAR ELEVATION

PROPOSED SIDE ELEVATION

PROPOSED SIDE ELEVATION

REVISION DATE / DESCRIPTION

REV-A JAN 23
first floor window added,
chimneys added to side elevations,
shelter added