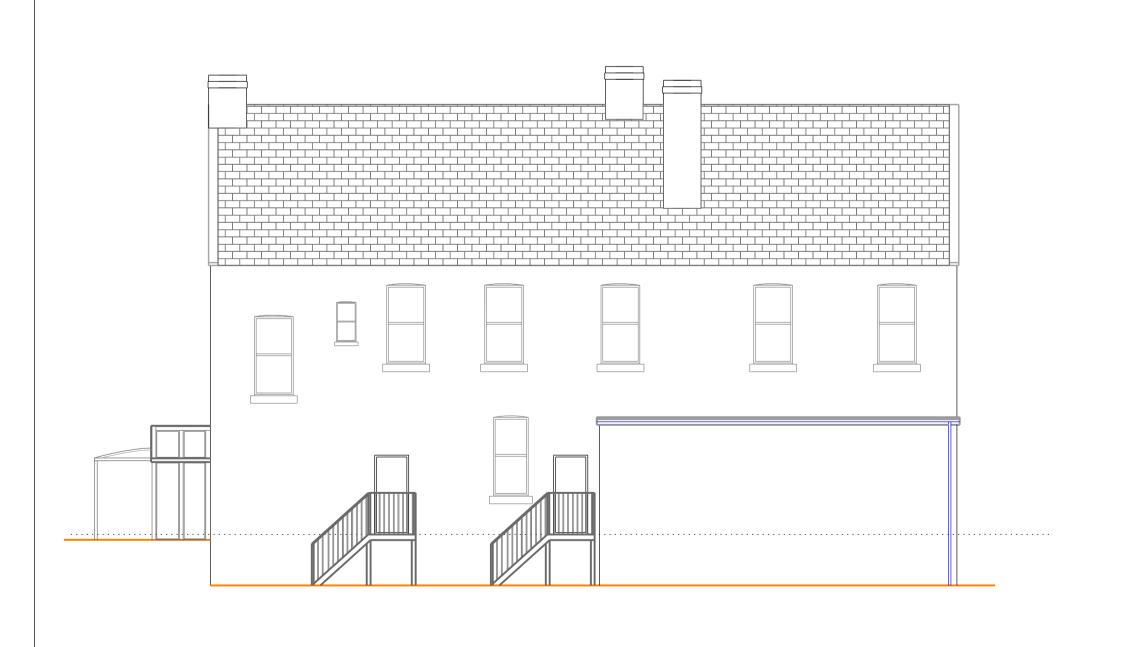

PROPOSED FRONT ELEVATION

PROPOSED REAR ELEVATION

PROPOSED SIDE ELEVATION

PROPOSED SIDE ELEVATION

REVISION DATE / DESCRIPTION

REV-A JAN 23
first floor window added,
chimneys added to side elevations,
shelter added