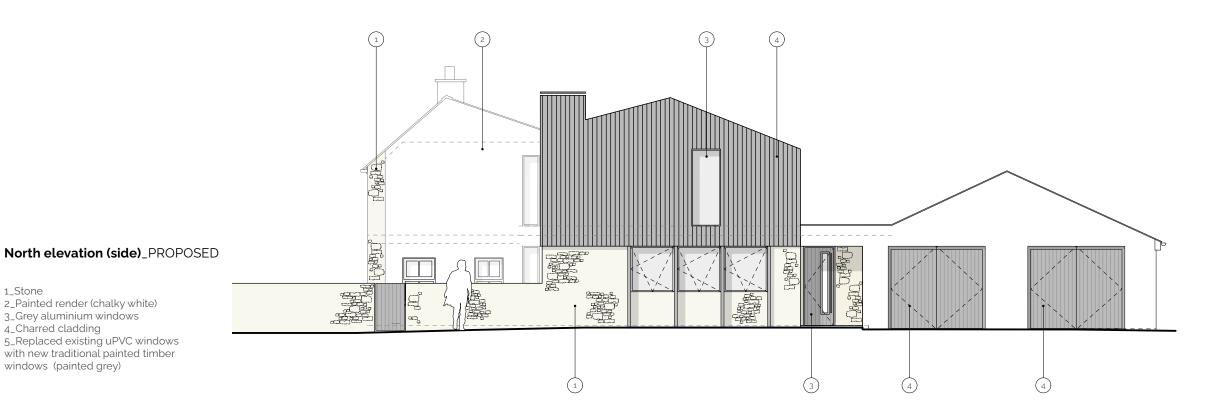

1\_Stone

2\_Painted render (chalky white) 3\_Grey aluminium windows 4\_Charred cladding

windows (painted grey)

HILLS+CO. Architecture + Interiors Ltd. Red Lodge Brockweir Chepstow NP16 7NQ info@hillsandcompany.co.uk Tel +44 07786704062

Drawing No.: Scale: Status:

HILL VIEW N & S elevations PROPOSED HC 1093.PP3040 1100 @ A3 PLANNING 04/10/2023