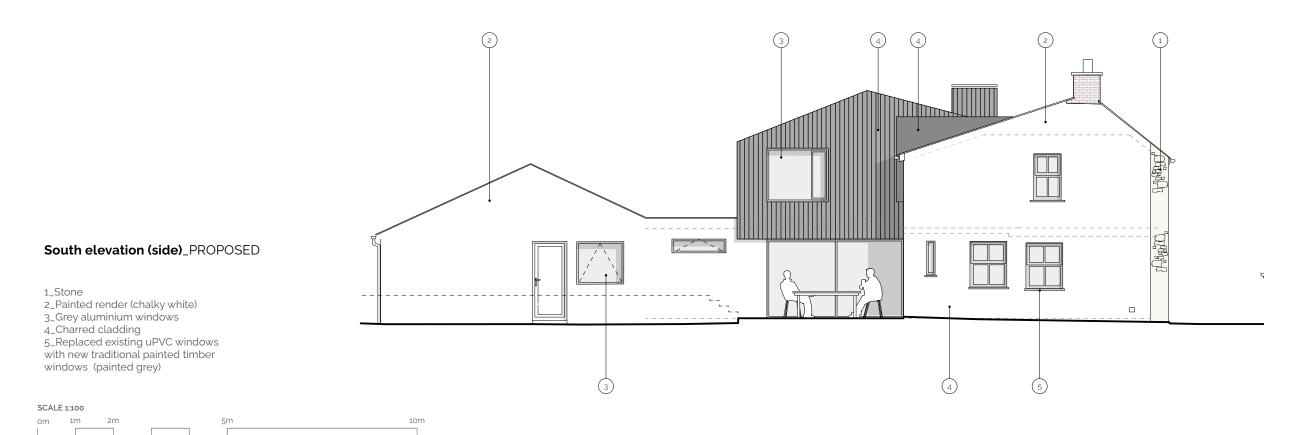

1\_Stone

2\_Painted render (chalky white) 3\_Grey aluminium windows 4\_Charred cladding

windows (painted grey)

HILLS+CO. Architecture + Interiors Ltd. Red Lodge Brockweir Chepstow NP16 7NQ info@hillsandcompany.co.uk Tel +44 07786704062

Drawing No.: Scale: Status:

HILL VIEW N & S elevations PROPOSED HC 1093.PP3040 1100 @ A3 PLANNING 04/10/2023