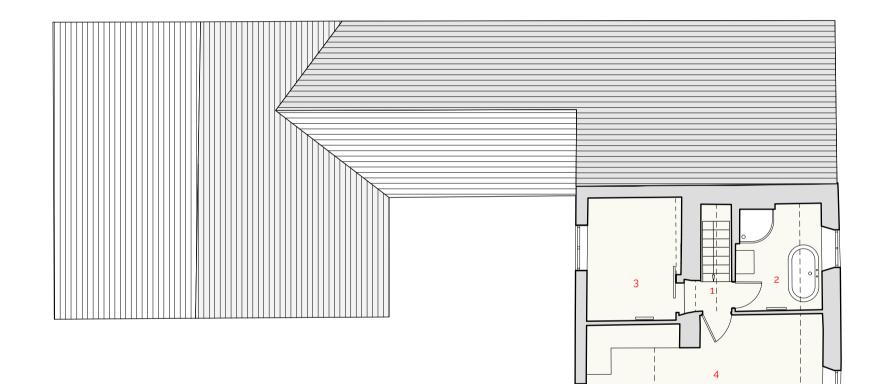

## Area

EXISTING GF = 87m2 1F = 35m2

**TOTAL** = 122m2

1\_Landing with stairs down to GF 2\_Bathroom 3\_Bedroom 02 4\_Master bedroom

SCALE 1:100 1m 10m 5m om 2m 

HILLS+CO. Architecture + Interiors Ltd. Red Lodge Brockweir Chepstow NP16 7NQ info⊚hillsandcompany.co.uk Tel +44 07786704062

Project: Title: Drawing No.: Scale: Status: Date:

HILL VIEW FF Plan EXISTING HC 1093,PP.2020 1:100 @ A3 PLANNING 04/10/2023