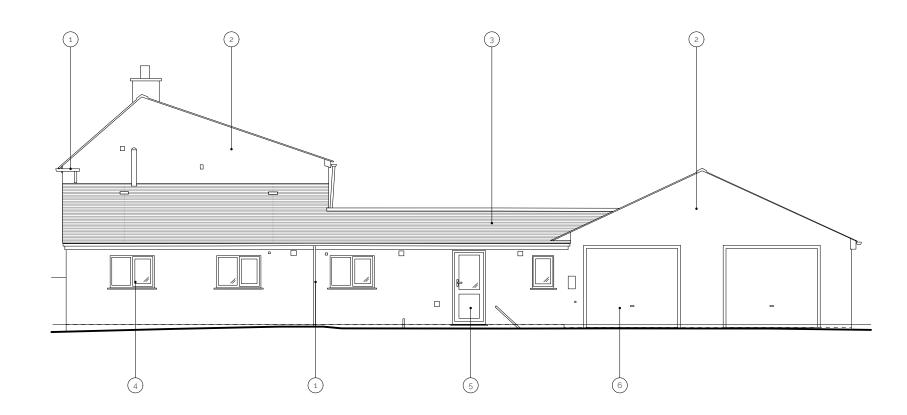

1\_Painted render wall finish

3\_White UPVC rain water goods
4\_White UPVC garage entrance door
5\_White UPVC windows

2\_Roof tiles

HILLS+CO.
ARCHITECTURE INTERIORS

North elevation (side)\_EXISTING

1\_White UPVC rain water goods 2\_Cream painted rendered wall finish 3\_Roof tiles 4\_White UPVC window frames

5\_White UPVC side entrance door 6\_White UPVC garage door

HILLS+CO. Architecture + Interiors Ltd. Red Lodge Brockweir Chepstow NP16 7NQ info@hillsandcompany.co.uk Tel +44 07786704062

Description:

No responsibility is accepted for errors made by others scaling from this drawing. Report drawing errors or omissions to the Architect. Dimensions are in millimetres unless otherwise stated. Dimensions and conditions are to be checked on-site prior to commencing work.