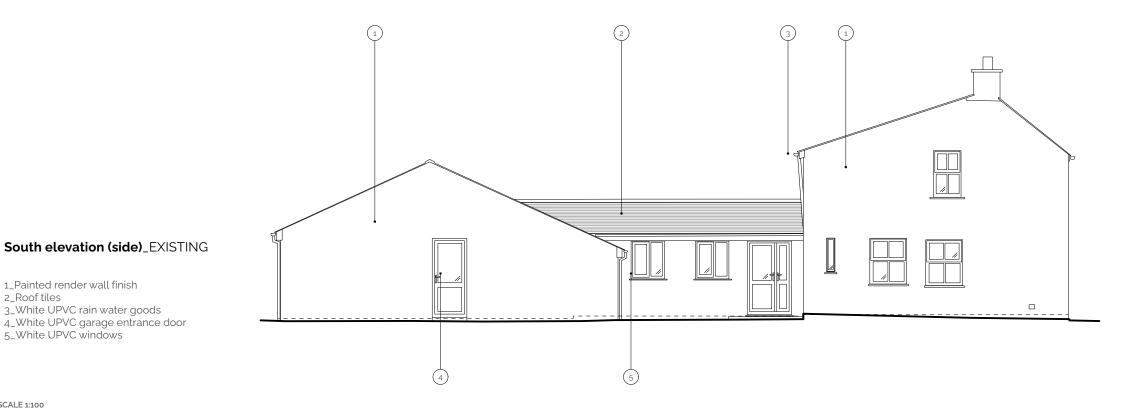

1\_Painted render wall finish

3\_White UPVC rain water goods
4\_White UPVC garage entrance door
5\_White UPVC windows

2\_Roof tiles

HILLS+CO.
ARCHITECTURE INTERIORS

North elevation (side)\_EXISTING

1\_White UPVC rain water goods 2\_Cream painted rendered wall finish 3\_Roof tiles 4\_White UPVC window frames