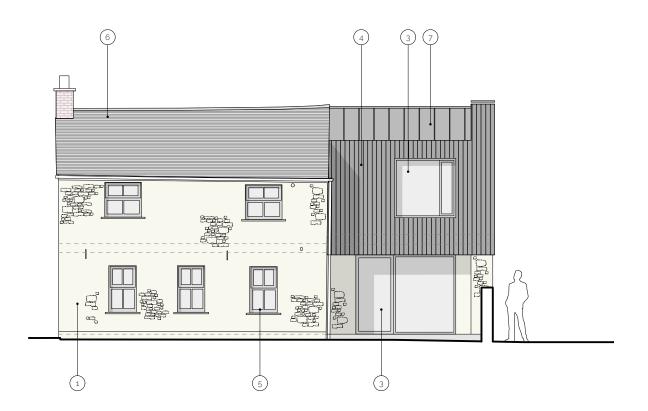

## East elevation (front)\_PROPOSED

- 1\_Stone
- 2\_Painted render (chalky white)
- 3\_Grey aluminium windows
- 4\_Charred cladding
- 5\_Replaced existing uPVC windows with new traditional painted timber windows (painted grey) 6\_Tiles (existing)

7\_Grey standing seam metal roof 8\_Solar panels (private side)

7\_Grey standing seam metal roof

1\_Stone

SCALE 1:100

6\_Tiles (existing)

HILLS+CO. Architecture + Interiors Ltd. Red Lodge Brockweir Chepstow NP16 7NQ info@hillsandcompany.co.uk Tel +44 07786704062