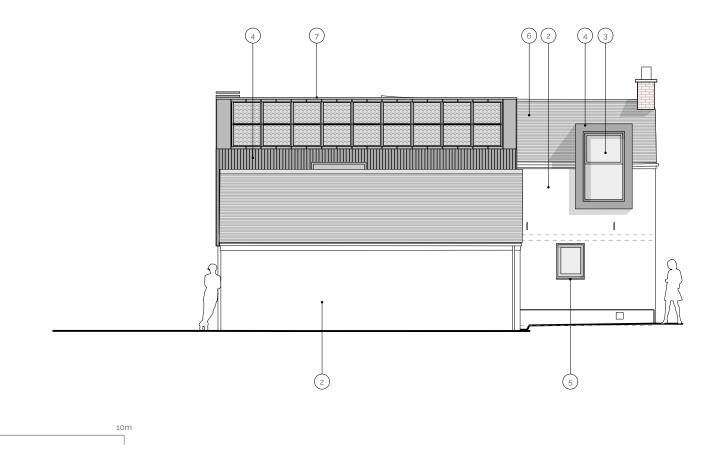

West elevation (rear)\_PROPOSED

5\_Replaced existing uPVC windows with new traditional painted timber windows (painted grey)

2\_Painted render (chalky white)
3\_Grey aluminium windows
4\_Charred cladding

7\_Grey standing seam metal roof 8\_Solar panels (private side)

7\_Grey standing seam metal roof

1\_Stone

SCALE 1:100

6\_Tiles (existing)

HILLS+CO. Architecture + Interiors Ltd. Red Lodge Brockweir Chepstow NP16 7NQ info@hillsandcompany.co.uk Tel +44 07786704062