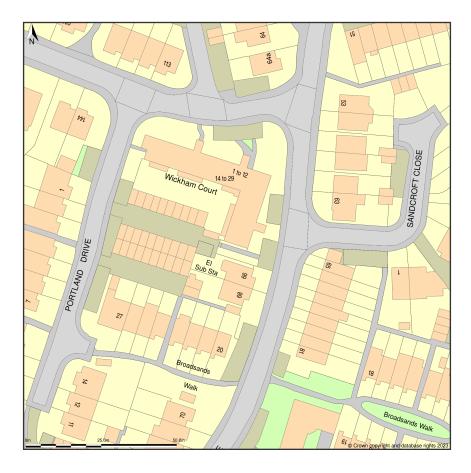

## Flats 1-29 Wickham Court, Gale Moor Avenue, Gosport, Hampshire, PO12 2TF

Location Plan shows area bounded by: 458910.25, 99205.88 459051.67, 99347.3 (at a scale of 1:1250), OSGridRef: SZ58989927. The representation of a road, track or path is no evidence of a right of way. The representation of features as lines is no evidence of a property boundary.