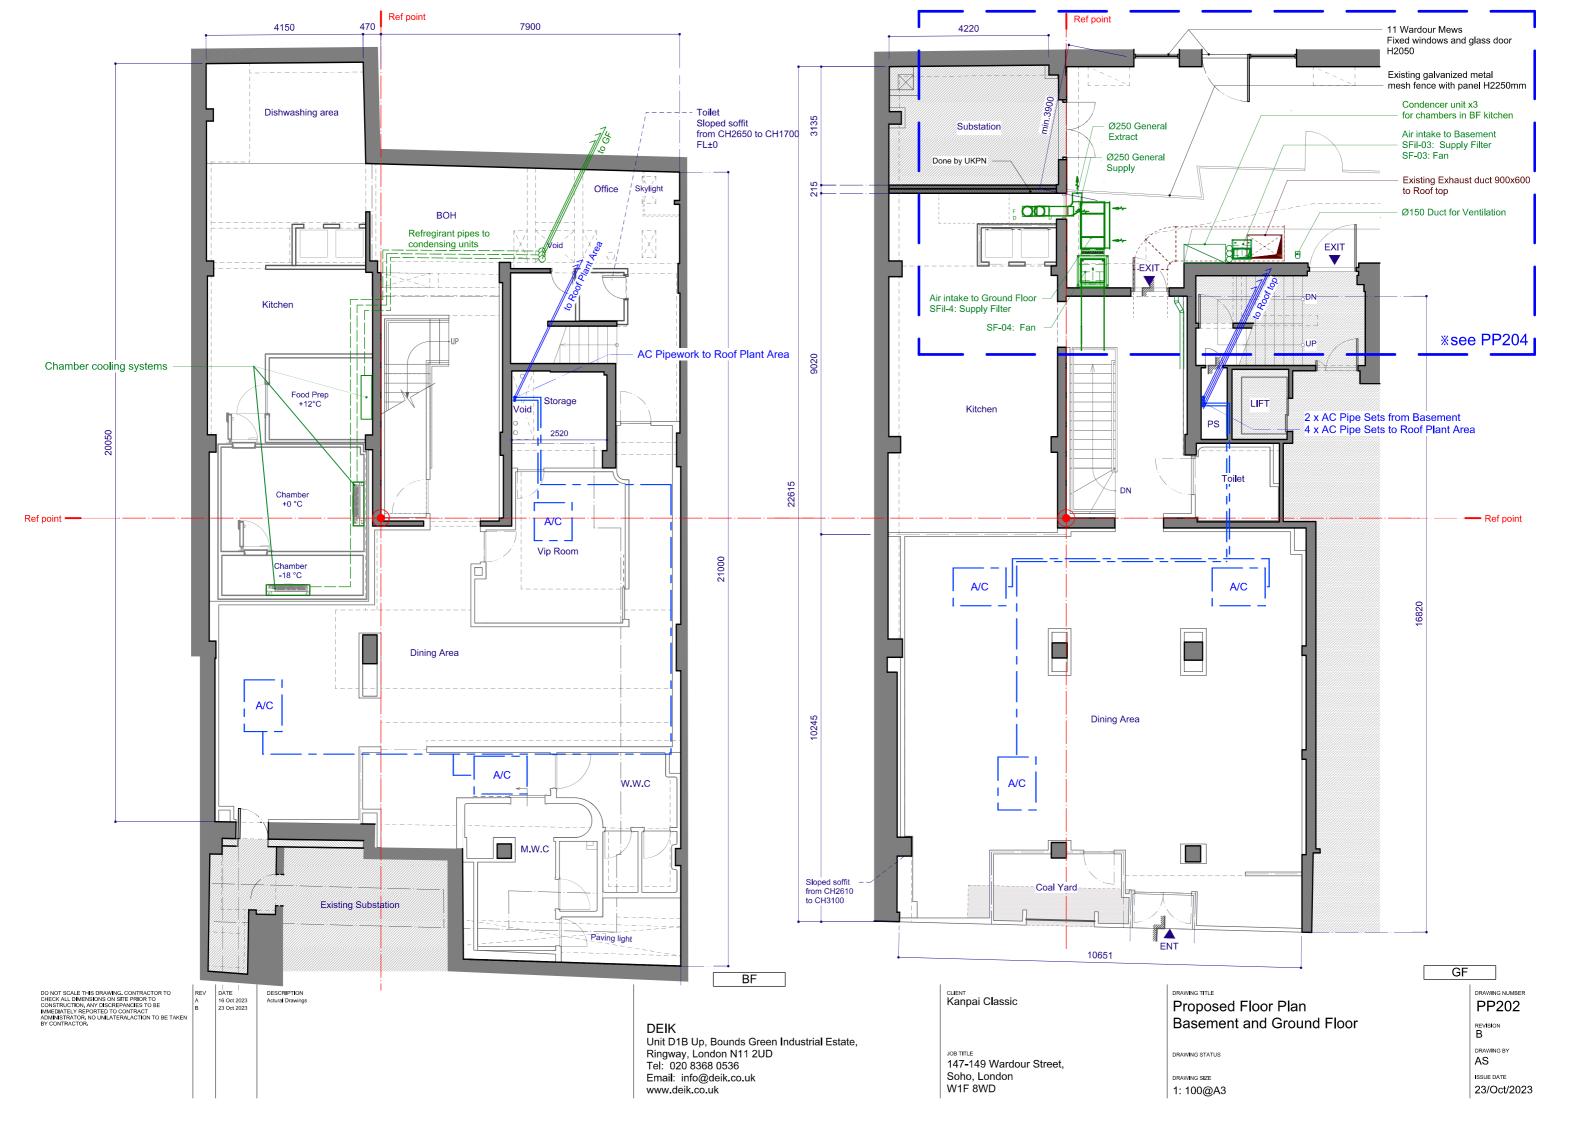

Floor plan

Existing outdoor units for 11 Wardour Mews Existing galvanized metal mesh \_fence with panel H2250mm GF F.L G.L Elevetion A-A' Existing Exhaust duct 900x600 to Roof top Existing supply air Duct 600x600 Existing hole for ventilation duct Existing hole for Elevation B-B' ventilation duct сцент Kanpai Classic Existing Rear Plan PP203 **Ground Floor** 

Existing SA duct 600x600

Floor plan

DO NOT SCALE THIS DRAWING, CONTRACTOR TO CHECK ALL DIMENSIONS ON SITE PRIOR TO CONSTRUCTION. AND JOSSEREPANCIES TO BE IMMEDIATELY REPORTED TO CONTRACT BE IMMEDIATELY REPORTED TO CONTRACT ADMINISTRATOR, NO UNILATERALACTION TO BE TAKEN BY CONTRACTOR.