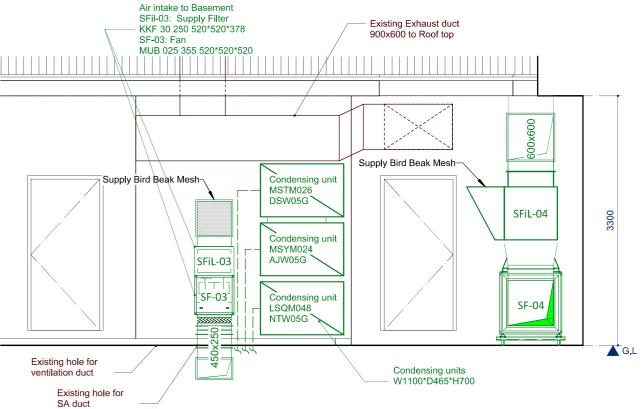

-A' Existing Exhaust duct 900x600 to Roof top Existing supply air Duct 600x600 Existing hole for ventilation duct Existing hole for Elevation B-B' ventilation duct сцент Kanpai Classic Existing Rear Plan PP203 **Ground Floor** 

DRAWING STATUS

DRAWING SIZE

1: 50@A3

147-149 Wardour Street,

Soho, London W1F 8WD DRAWING BY

ISSUE DATE

23/Oct/2023

AS

Existing SA duct 600x600



Floor plan

DO NOT SCALE THIS DRAWING, CONTRACTOR TO CHECK ALL DIMENSIONS ON SITE PRIOR TO CONSTRUCTION. AND JOSSEREPANCIES TO BE IMMEDIATELY REPORTED TO CONTRACT BE IMMEDIATELY REPORTED TO CONTRACT ADMINISTRATOR, NO UNILATERALACTION TO BE TAKEN BY CONTRACTOR.

DEIK
Unit D1B Up, Bounds Green Industrial Estate,
Ringway, London N11 2UD
Tel: 020 8368 0536
Email: info@deik.co.uk

www.deik.co.uk



## Elevation A-A'



## Elevation B-B'



## Roof Floor



 Roof
 RAV-GM2241AT8-E

 Roof
 RAV-GP1401AT8-E

 Roof
 RAV-GM2241AT8-E

 Roof
 RAV-GM201ATW-E

0 0.5 1 2 3 4 5 metres

THIS DRAWING MUST NOT BE SCALED; ALL SETTING OUT MUST BE CHECKED ON SITE; ALL DIMENSIONS MUST BE CHECKED ON SITE; THIS DRAWING MUST BE READ IN CONJUNCTION WITH THE RELEVANT SPECIFICATION CLAUSES; THIS DRAWING MUST NOT COPYRIGHT OF LEECH GROUP SERVICES, LEECH MECHANICAL SERVICES & POSITIVE FACILITIES MAINTENANCE LEGEND: VCD Volume Control Damper Low Level Extract Duct Extract Fan - Inline Duct Extract Fan - Inline Duct Electric Heater Battery Service Access Area Existing A/C Ducted Unit Existing A/C Condenser Unit New A/C Condenser Unit

 This is a preliminary desing intent and should be confirmed by Client, Fire Risk Assessor before