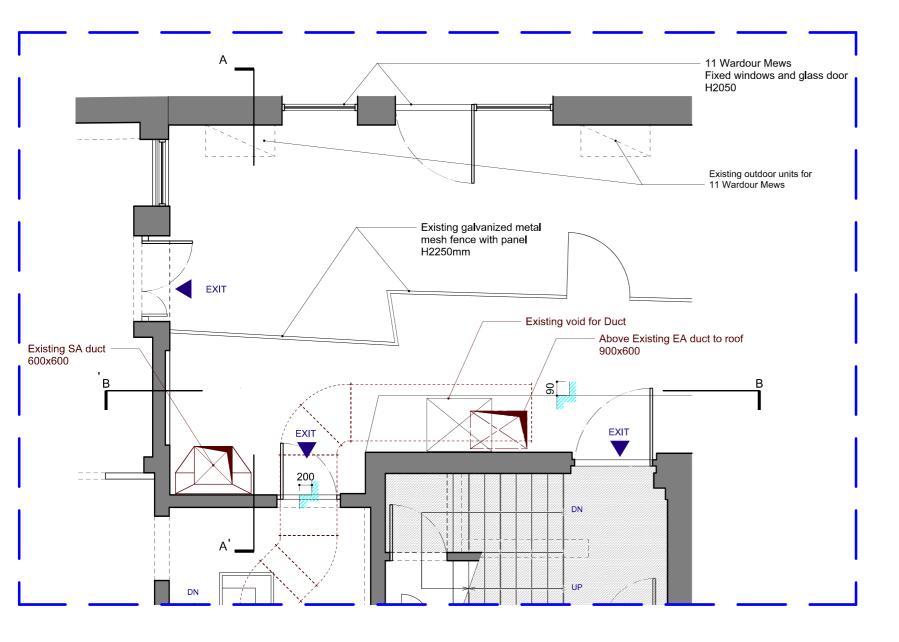

Floor plan

Existing outdoor units for 11 Wardour Mews Existing galvanized metal mesh \_fence with panel H2250mm GF F.L G.L Elevetion A-A' Existing Exhaust duct 900x600 to Roof top Existing supply air Duct 600x600 Existing hole for ventilation duct Existing hole for Elevation B-B' ventilation duct сцент Kanpai Classic Existing Rear Plan PP203 **Ground Floor** 

Existing SA duct 600x600

Floor plan

DO NOT SCALE THIS DRAWING, CONTRACTOR TO CHECK ALL DIMENSIONS ON SITE PRIOR TO CONSTRUCTION. AND JOSSEREPANCIES TO BE IMMEDIATELY REPORTED TO CONTRACT BE IMMEDIATELY REPORTED TO CONTRACT ADMINISTRATOR, NO UNILATERALACTION TO BE TAKEN BY CONTRACTOR.