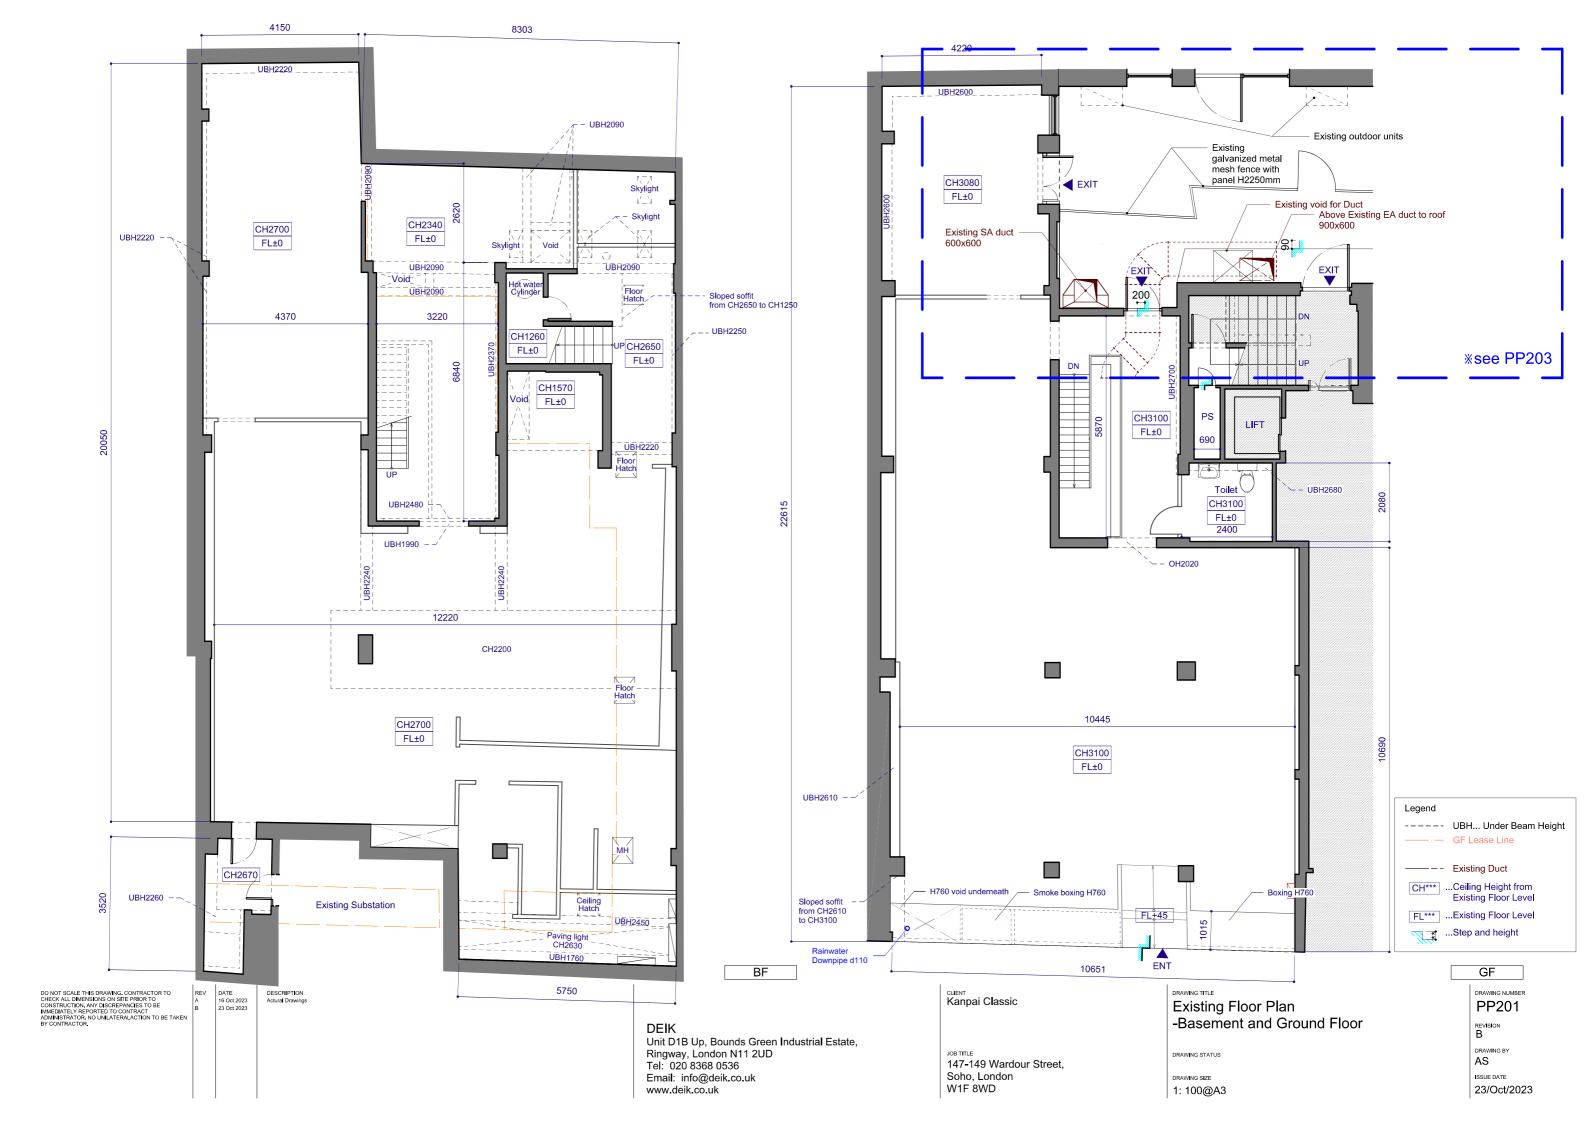

Floor plan

Existing outdoor units for 11 Wardour Mews Existing galvanized metal mesh \_fence with panel H2250mm GF F.L G.L Elevetion A-A' Existing Exhaust duct 900x600 to Roof top Existing supply air Duct 600x600 Existing hole for ventilation duct Existing hole for Elevation B-B' ventilation duct сцент Kanpai Classic Existing Rear Plan PP203 **Ground Floor** 

Existing SA duct 600x600

Floor plan

DO NOT SCALE THIS DRAWING, CONTRACTOR TO CHECK ALL DIMENSIONS ON SITE PRIOR TO CONSTRUCTION. AND JOSSEREPANCIES TO BE IMMEDIATELY REPORTED TO CONTRACT BE IMMEDIATELY REPORTED TO CONTRACT ADMINISTRATOR, NO UNILATERALACTION TO BE TAKEN BY CONTRACTOR.