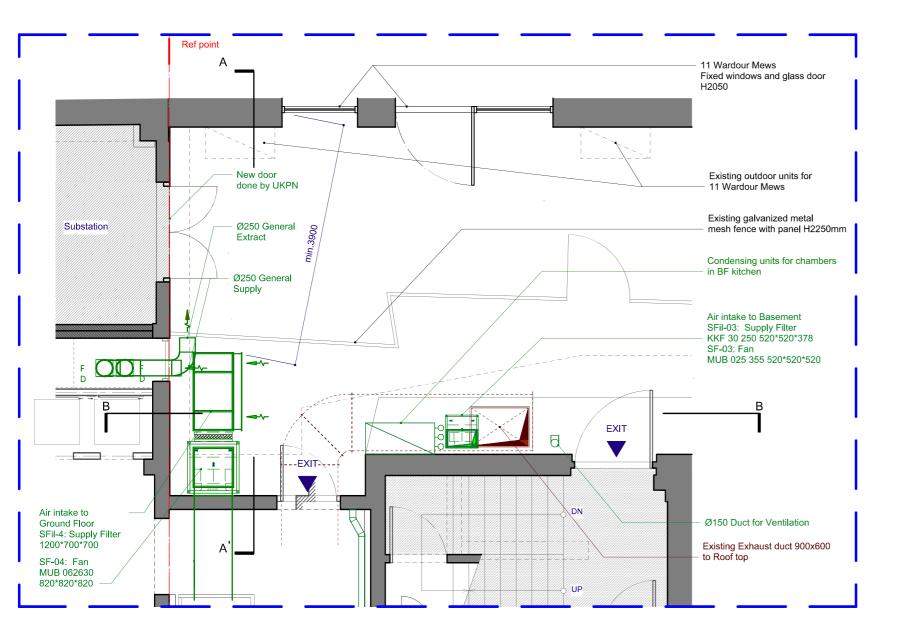

Floor plan

Existing outdoor units for 11 Wardour Mews Existing galvanized metal mesh \_fence with panel H2250mm GF F.L G.L Elevetion A-A' Existing Exhaust duct 900x600 to Roof top Existing supply air Duct 600x600 Existing hole for ventilation duct Existing hole for Elevation B-B' ventilation duct сцент Kanpai Classic Existing Rear Plan PP203 **Ground Floor** 

Existing SA duct 600x600

Floor plan

DO NOT SCALE THIS DRAWING, CONTRACTOR TO CHECK ALL DIMENSIONS ON SITE PRIOR TO CONSTRUCTION. AND JOSSEREPANCIES TO BE IMMEDIATELY REPORTED TO CONTRACT BE IMMEDIATELY REPORTED TO CONTRACT ADMINISTRATOR, NO UNILATERALACTION TO BE TAKEN BY CONTRACTOR.

 This is a preliminary desing intent and should be confirmed by Client, Fire Risk Assessor before commencing any work on site. COOLING ALLOWANCE (300 w/m2)

- GROUND FLOOR: 29.6 kW Cooling BASEMENT DINING AREA: 14.6 kW Cooling BASEMENT VIP AREA: 5 kW Cooling
- Extract Ductwork [ Firerated with Firemac] from roasters to rear of the unit where it connects to existing ducting.
- General supply duct [Standard construction] with Fire Dampers where it penetrates fire compartments or floor penetrations.
- Re-use existing Condensers and supply new Ducted Units. AC Controls location TBC
- Fire-Stopping by Others where necessary Cleaning Access Doors fitted in accordance with DW144 & TR19 HVAC Controlls to be linked to Fire Alarm
- Roasters shall be provided by Client and to include control