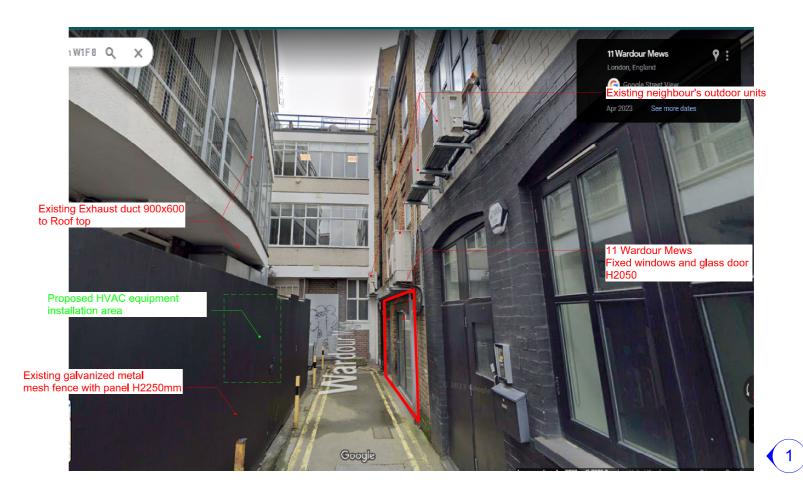

Description

Proposed Roof HVAC Layout

PROJECT NUMBER: Kampai 07/07/2023 DRAWN BY: MS CHECKED BY: Kampai/006 Rev 0 **DRAWING NO:** 1:50@ A1 - 1:100@A3

Existing neighbour's outdoor units

DO NOT SCALE THIS DRAWING, CONTRACTOR TO CHECK ALL DIMENSIONS ON SITE PRIOR TO CONSTRUCTION, ANY DISCREPANGIES TO BE IMMEDIATELY REPORTED TO CONTRACT ADMINISTRATOR, NO UNILATERALACTION TO BE TAKEN BY CONTRACTOR.