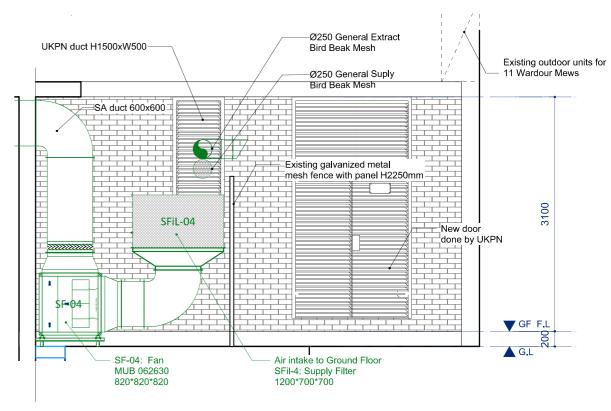

F F.L G.L Elevetion A-A' Existing Exhaust duct 900x600 to Roof top Existing supply air Duct 600x600 Existing hole for ventilation duct Existing hole for Elevation B-B' ventilation duct сцент Kanpai Classic Existing Rear Plan PP203 **Ground Floor** 

DRAWING STATUS

DRAWING SIZE

1: 50@A3

147-149 Wardour Street,

Soho, London W1F 8WD DRAWING BY

ISSUE DATE

23/Oct/2023

AS

Existing SA duct 600x600



Floor plan

DO NOT SCALE THIS DRAWING, CONTRACTOR TO CHECK ALL DIMENSIONS ON SITE PRIOR TO CONSTRUCTION. AND JOSSEREPANCIES TO BE IMMEDIATELY REPORTED TO CONTRACT BE IMMEDIATELY REPORTED TO CONTRACT ADMINISTRATOR, NO UNILATERALACTION TO BE TAKEN BY CONTRACTOR.

DEIK
Unit D1B Up, Bounds Green Industrial Estate,
Ringway, London N11 2UD
Tel: 020 8368 0536
Email: info@deik.co.uk

www.deik.co.uk



## Elevation A-A'



## Elevation B-B'



## Roof Floor



 Roof
 RAV-GM2241AT8-E

 Roof
 RAV-GP1401AT8-E

 Roof
 RAV-GM2241AT8-E

 Roof
 RAV-GM201ATW-E

0 0.5 1 2 3 4 5 metres

THIS DRAWING MUST NOT BE SCALED; ALL SETTING OUT MUST BE CHECKED ON SITE; ALL DIMENSIONS MUST BE CHECKED ON SITE; THIS DRAWING MUST BE READ IN CONJUNCTION WITH THE RELEVANT SPECIFICATION CLAUSES; THIS DRAWING MUST NOT COPYRIGHT OF LEECH GROUP SERVICES, LEECH MECHANICAL SERVICES & POSITIVE FACILITIES MAINTENANCE LEGEND: VCD Volume Control Damper Low Level Extract Duct Extract Fan - Inline Duct Extract Fan - Inline Duct Electric Heater Battery Service Access Area Existing A/C Ducted Unit Existing A/C Condenser Unit New A/C Condenser Unit

 This is a preliminary desing intent and should be confirmed by Client, Fire