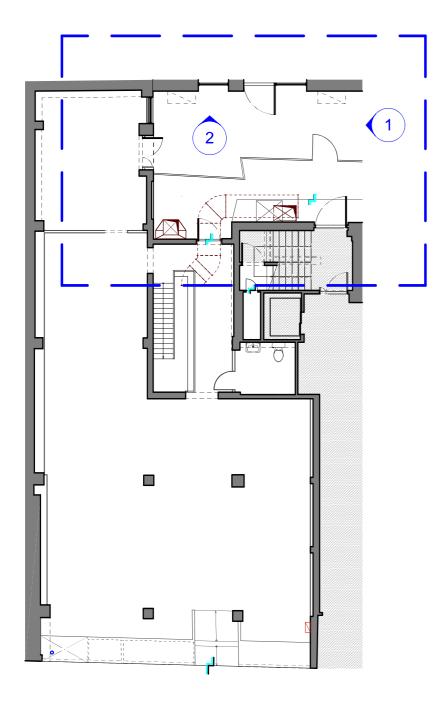

Floor plan

Existing outdoor units for 11 Wardour Mews Existing galvanized metal mesh \_fence with panel H2250mm GF F.L G.L Elevetion A-A' Existing Exhaust duct 900x600 to Roof top Existing supply air Duct 600x600 Existing hole for ventilation duct Existing hole for Elevation B-B' ventilation duct сцент Kanpai Classic Existing Rear Plan PP203 **Ground Floor** 

Existing SA duct 600x600

Floor plan

DO NOT SCALE THIS DRAWING, CONTRACTOR TO CHECK ALL DIMENSIONS ON SITE PRIOR TO CONSTRUCTION. AND JOSSEREPANCIES TO BE IMMEDIATELY REPORTED TO CONTRACT BE IMMEDIATELY REPORTED TO CONTRACT ADMINISTRATOR, NO UNILATERALACTION TO BE TAKEN BY CONTRACTOR.