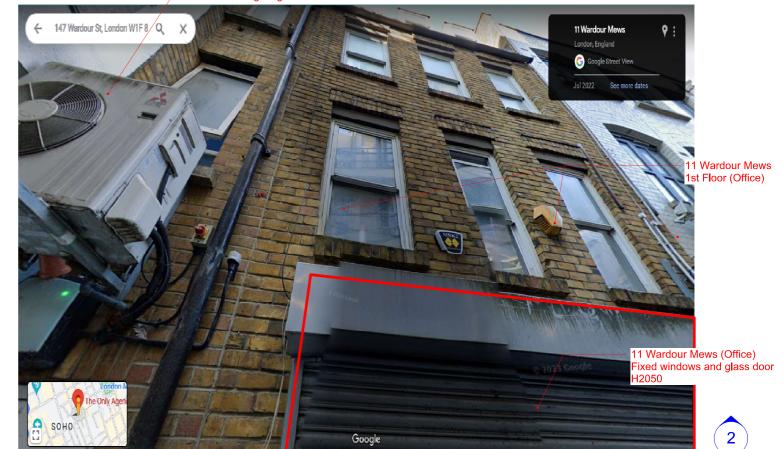

JOB TITLE 147-149 Wardour Street, Soho, London W1F 8WD DRAWING TITLE

Existing Rear Photo -Ground Floor

DRAWING STATUS

DRAWING SIZE

PP205

REVISION B DRAWING BY AS

23/Oct/2023