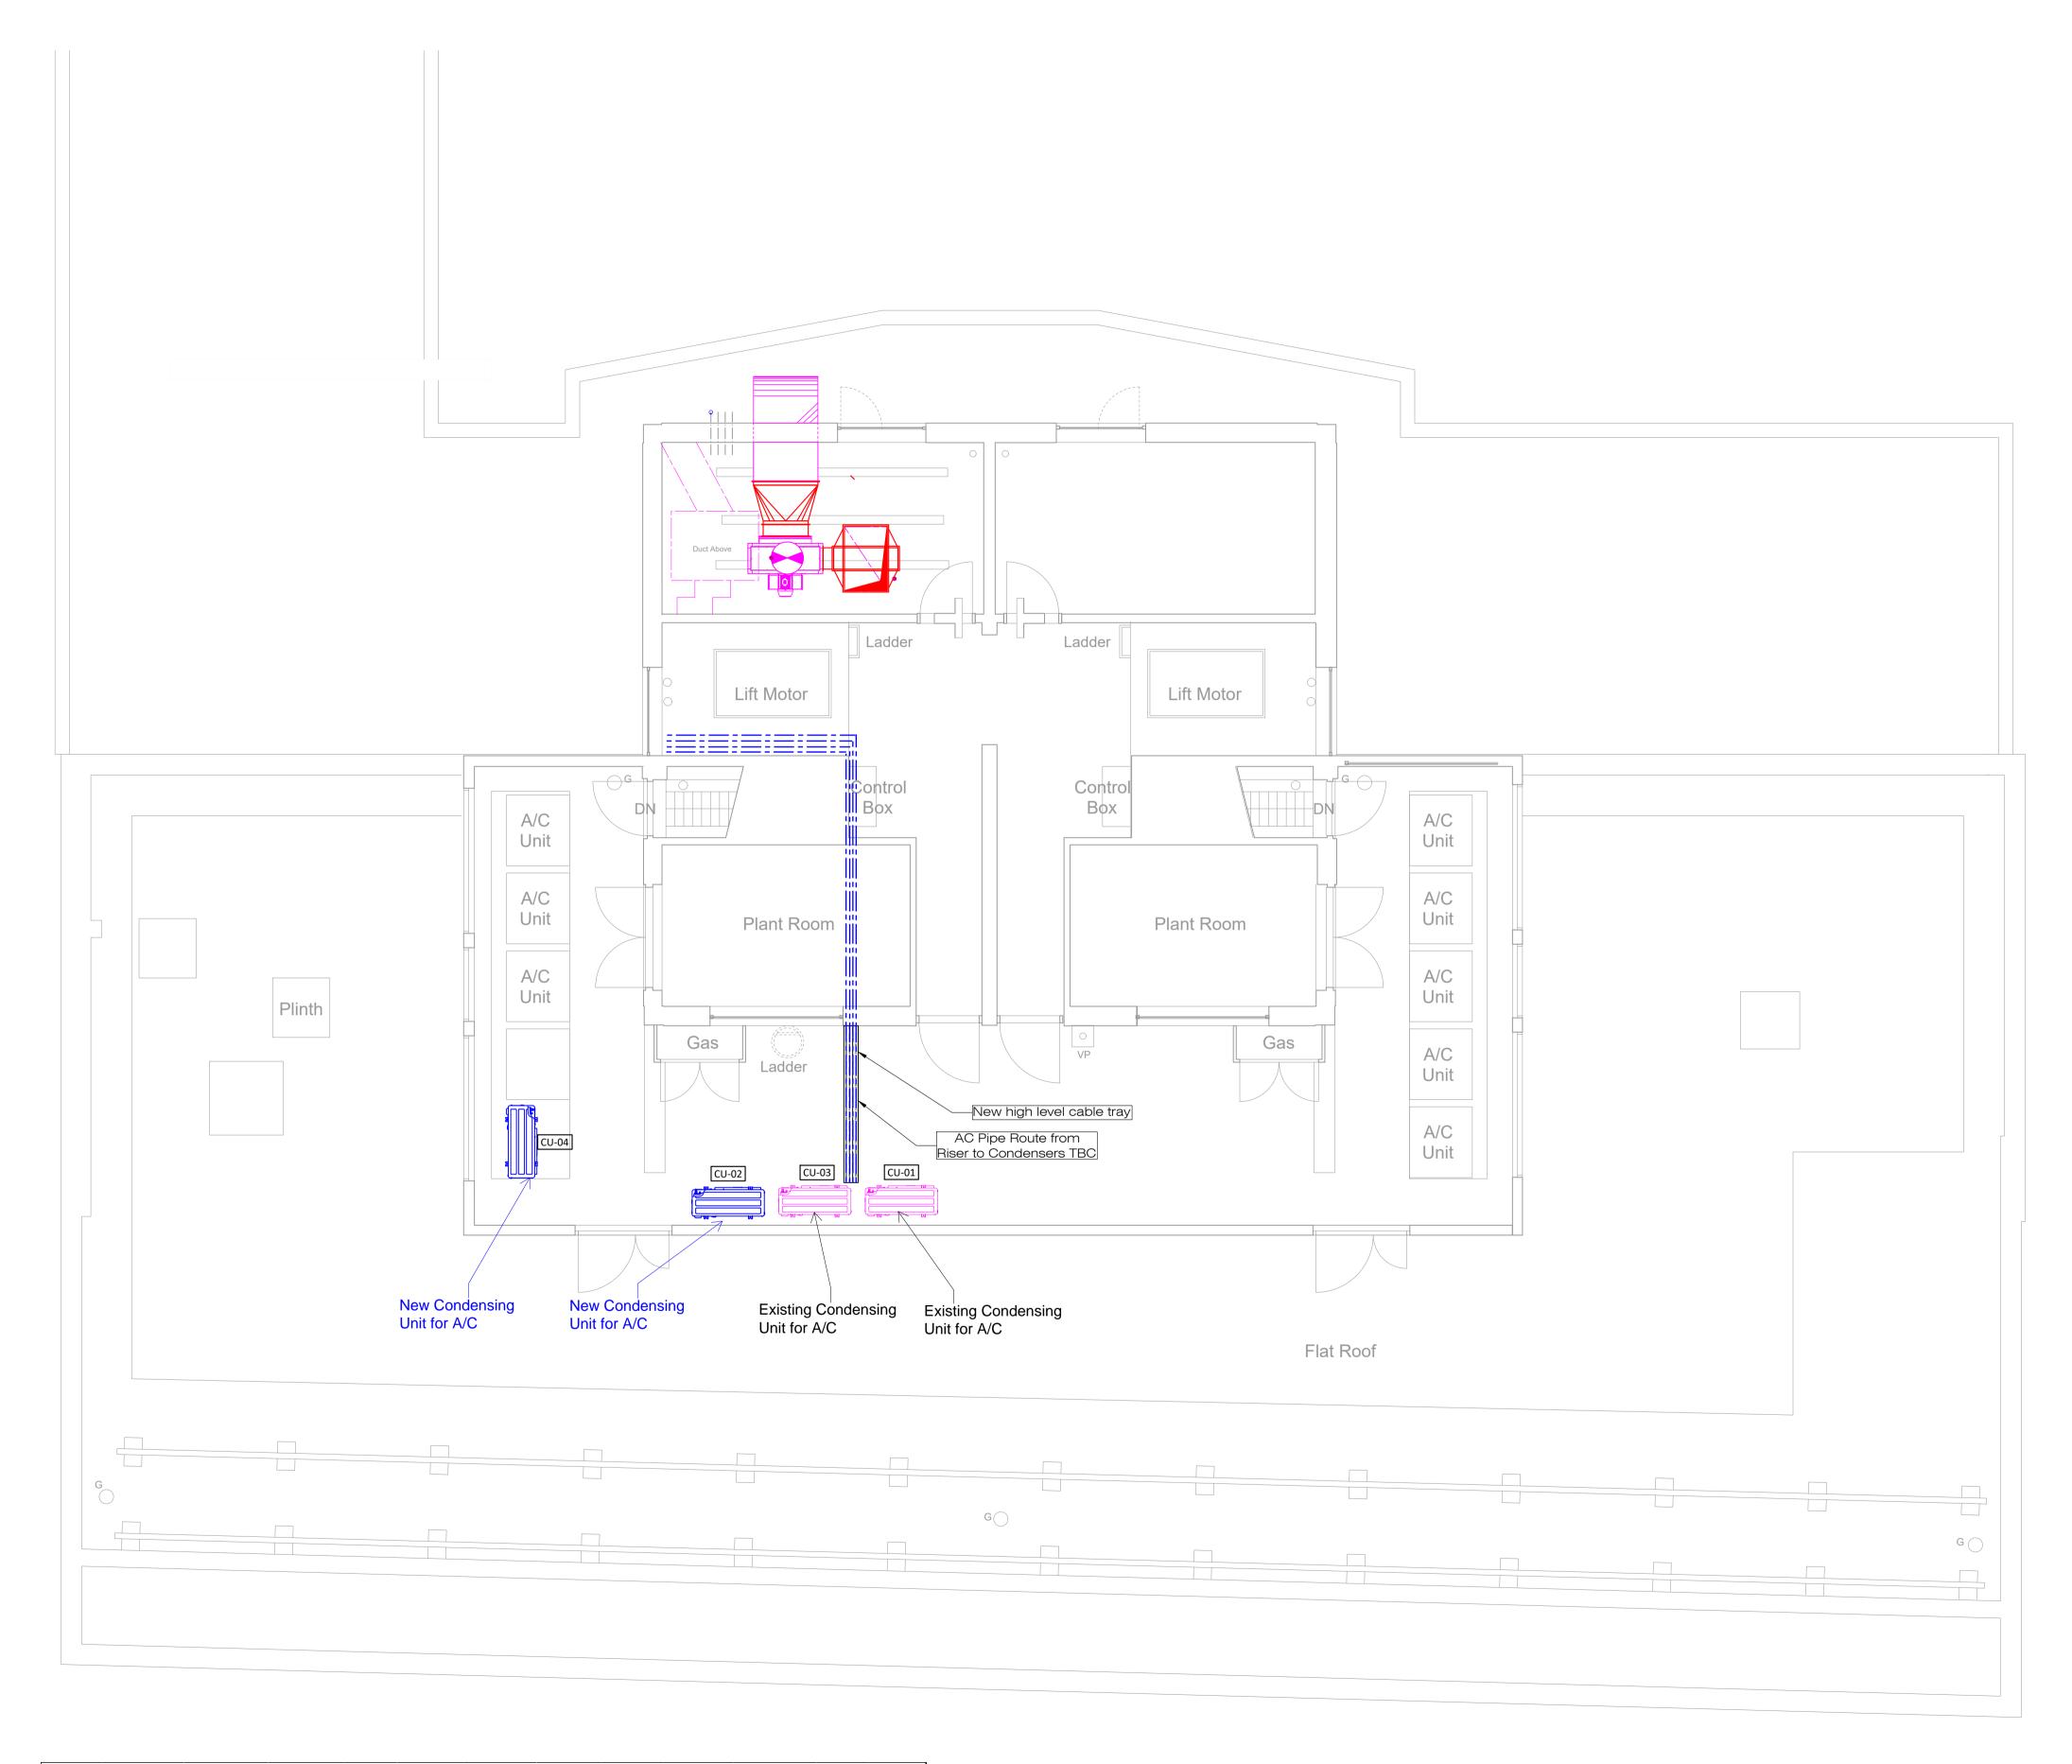

## Roof Floor

 Roof
 RAV-GM2241AT8-E

 Roof
 RAV-GP1401AT8-E

 Roof
 RAV-GM2241AT8-E

 Roof
 RAV-GM201ATW-E

0 0.5 1 2 3 4 5 metres

THIS DRAWING MUST NOT BE SCALED; ALL SETTING OUT MUST BE CHECKED ON SITE; ALL DIMENSIONS MUST BE CHECKED ON SITE; THIS DRAWING MUST BE READ IN CONJUNCTION WITH THE RELEVANT SPECIFICATION CLAUSES; THIS DRAWING MUST NOT COPYRIGHT OF LEECH GROUP SERVICES, LEECH MECHANICAL SERVICES & POSITIVE FACILITIES MAINTENANCE LEGEND: VCD Volume Control Damper Low Level Extract Duct Extract Fan - Inline Duct Extract Fan - Inline Duct Electric Heater Battery Service Access Area Existing A/C Ducted Unit Existing A/C Condenser Unit New A/C Condenser Unit

Description

Proposed Roof HVAC Layout

PROJECT NUMBER: Kampai 07/07/2023 DRAWN BY: MS CHECKED BY: Kampai/006 Rev 0 **DRAWING NO:** 1:50@ A1 - 1:100@A3

Existing neighbour's outdoor units

DO NOT SCALE THIS DRAWING, CONTRACTOR TO CHECK ALL DIMENSIONS ON SITE PRIOR TO CONSTRUCTION, ANY DISCREPANGIES TO BE IMMEDIATELY REPORTED TO CONTRACT ADMINISTRATOR, NO UNILATERALACTION TO BE TAKEN BY CONTRACTOR.