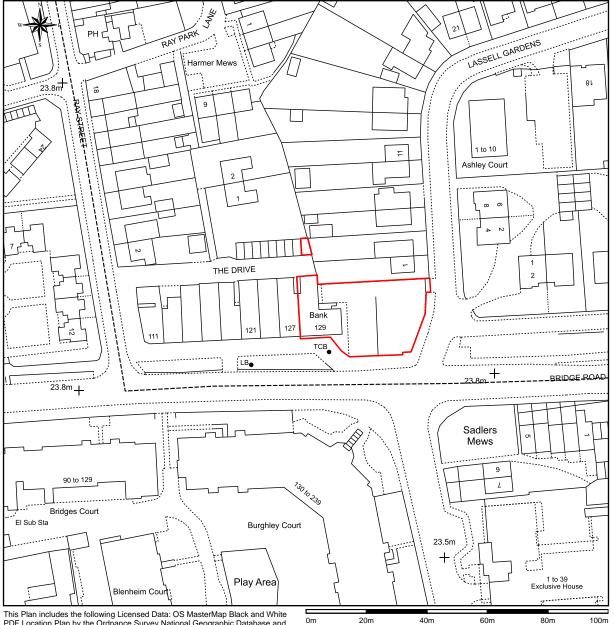

Location Plan of 129 Bridge Road, Maidenhead, Berks - SL6 8NB

PDF Location Plan by the Ordnance Survey National Geographic Database and incorporating surveyed revision available at the date of production. Reproduction in whole or in part is prohibited without the prior permission of Ordnance Survey. The representation of a road, track or path is no evidence of a right of way. The representation of features, as lines is no evidence of a property boundary. © Crown copyright and database rights, 2021. Ordnance Survey 0100031673

Scale: 1:1250, paper size: A4

Prepared by: Muhtasham Qureshi, 12-10-2021