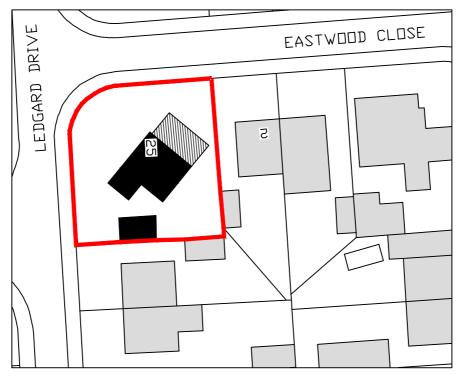

## DIMENSIONS IN mm - DO NOT SCALE FROM DRAWING - REFER TO ANNOTATION

BLOCK PLAN - 1:500@A4

LOCATION PLAN - 1:1250@A4

|                 | ProMan Consultancy Ltd. 637 DENBY DALE ROAD CLADER GROVE WAKEFIELD WF4 3DL Tel: 01924 279307 Mobile: 07985 043318  8. ARCHITECTURAL SERVICES E EMAIL: info@promanconsultancy.co.uk | Project: Mr & Mrs 25 Ledga Durkar, W | rd Drive, | Drawing Title:  Location Plan | W E                  |
|-----------------|------------------------------------------------------------------------------------------------------------------------------------------------------------------------------------|--------------------------------------|-----------|-------------------------------|----------------------|
| Project No. XXX | Drawing No. 1514                                                                                                                                                                   | Revision:                            | Drawn:    | Date: Dec 23                  | Scale:<br>Various@A4 |