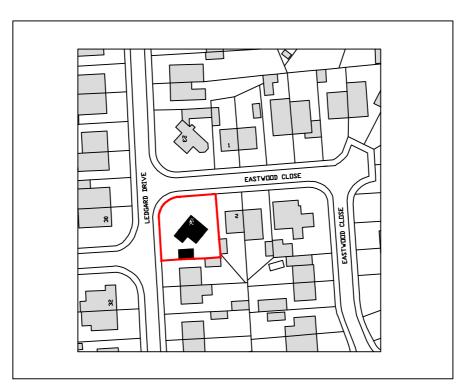

## DIMENSIONS IN mm - DO NOT SCALE FROM DRAWING - REFER TO ANNOTATION

BLOCK PLAN - 1:500@A4

LOCATION PLAN - 1:1250@A4

|                 | ProMan Consultancy Ltd. 637 DENBY DALE ROAD CLADER GROVE WAKEFIELD WF4 3DL Tel: 01924 279307 Mobile: 07985 043318  8. ARCHITECTURAL SERVICES E EMAIL: info@promanconsultancy.co.uk | Project: Mr & Mrs 25 Ledga Durkar, W | rd Drive, | Drawing Title:  Location Plan | W E                  |
|-----------------|------------------------------------------------------------------------------------------------------------------------------------------------------------------------------------|--------------------------------------|-----------|-------------------------------|----------------------|
| Project No. XXX | Drawing No. 1514                                                                                                                                                                   | Revision:                            | Drawn:    | Date: Dec 23                  | Scale:<br>Various@A4 |