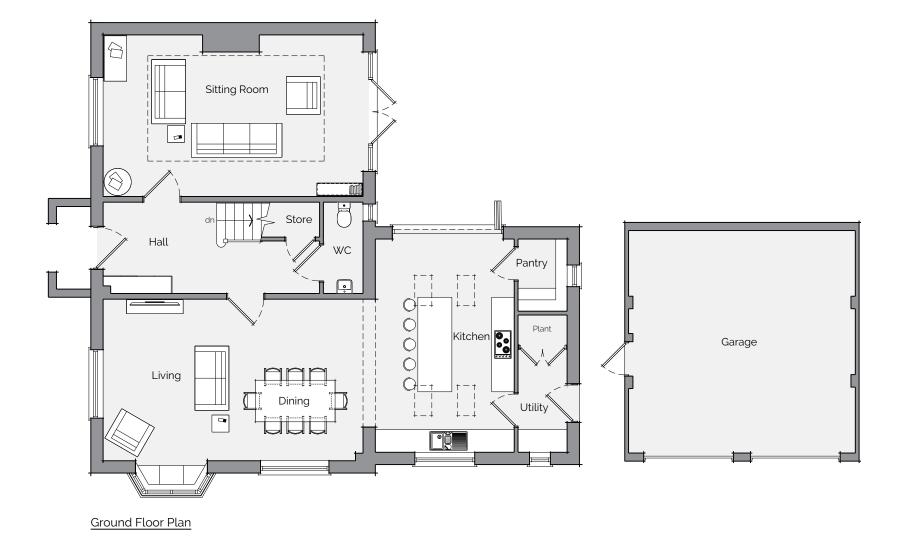

client ref:
Mr Peter Williams 3158

project description

Installation of glazed link

locatio

Snowdrops, Camp Gardens, Stow-on-the-Wold, Gloucestershire, GL54 1DQ

title

Existing Floor Plan

| drawing number | scale      | date     |
|----------------|------------|----------|
| 3158-100       | 1:100 @ A3 | Oct' 202 |
| status         |            | revision |