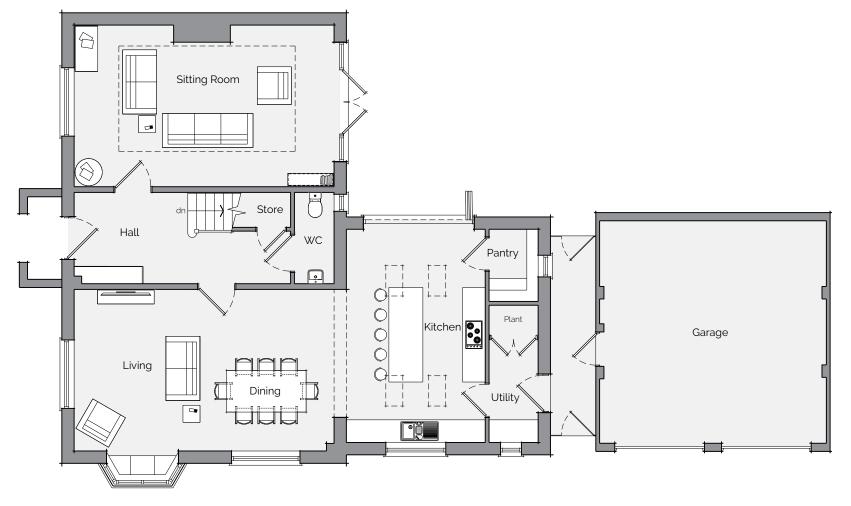

Ground Floor Plan

client ref:
Mr Peter Williams 3158

project description

Installation of glazed link

location

Snowdrops, Camp Gardens, Stow-on-the-Wold, Gloucestershire, GL54 1DQ

title

Proposed Floor Plan

| status         |            | revision |
|----------------|------------|----------|
| 3158-200       | 1:100 @ A3 | Oct' 202 |
| drawing number | scale      | date     |