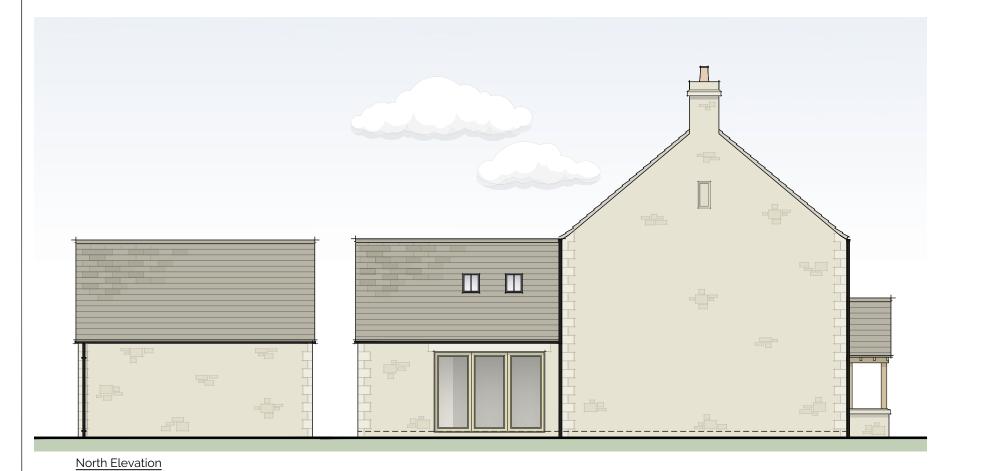

Mr Peter Williams project description

Installation of glazed link

Snowdrops, Camp Gardens, Stow-on-the-Wold, Gloucestershire, GL54 1DQ

Existing Elevations

| 3158-101 | 1:100 @ A3 | Oct' 202; |
|----------|------------|-----------|
| status   |            | revision  |