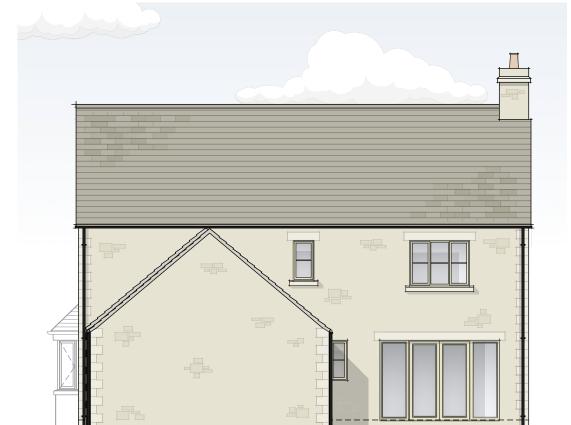

Mr Peter Williams project description

Installation of glazed link

Snowdrops, Camp Gardens, Stow-on-the-Wold, Gloucestershire, GL54 1DQ

Existing Elevations

| 3158-101 | 1:100 @ A3 | Oct' 202; |
|----------|------------|-----------|
| status   |            | revision  |