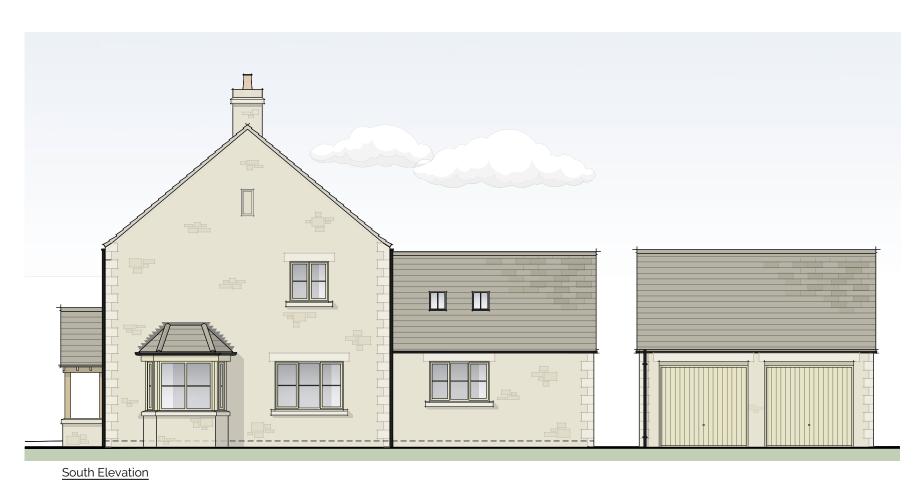

East Elevation

Mr Peter Williams project description

Installation of glazed link

Snowdrops, Camp Gardens, Stow-on-the-Wold, Gloucestershire, GL54 1DQ

Existing Elevations

| 3158-101 | 1:100 @ A3 | Oct' 202; |
|----------|------------|-----------|
| status   |            | revision  |