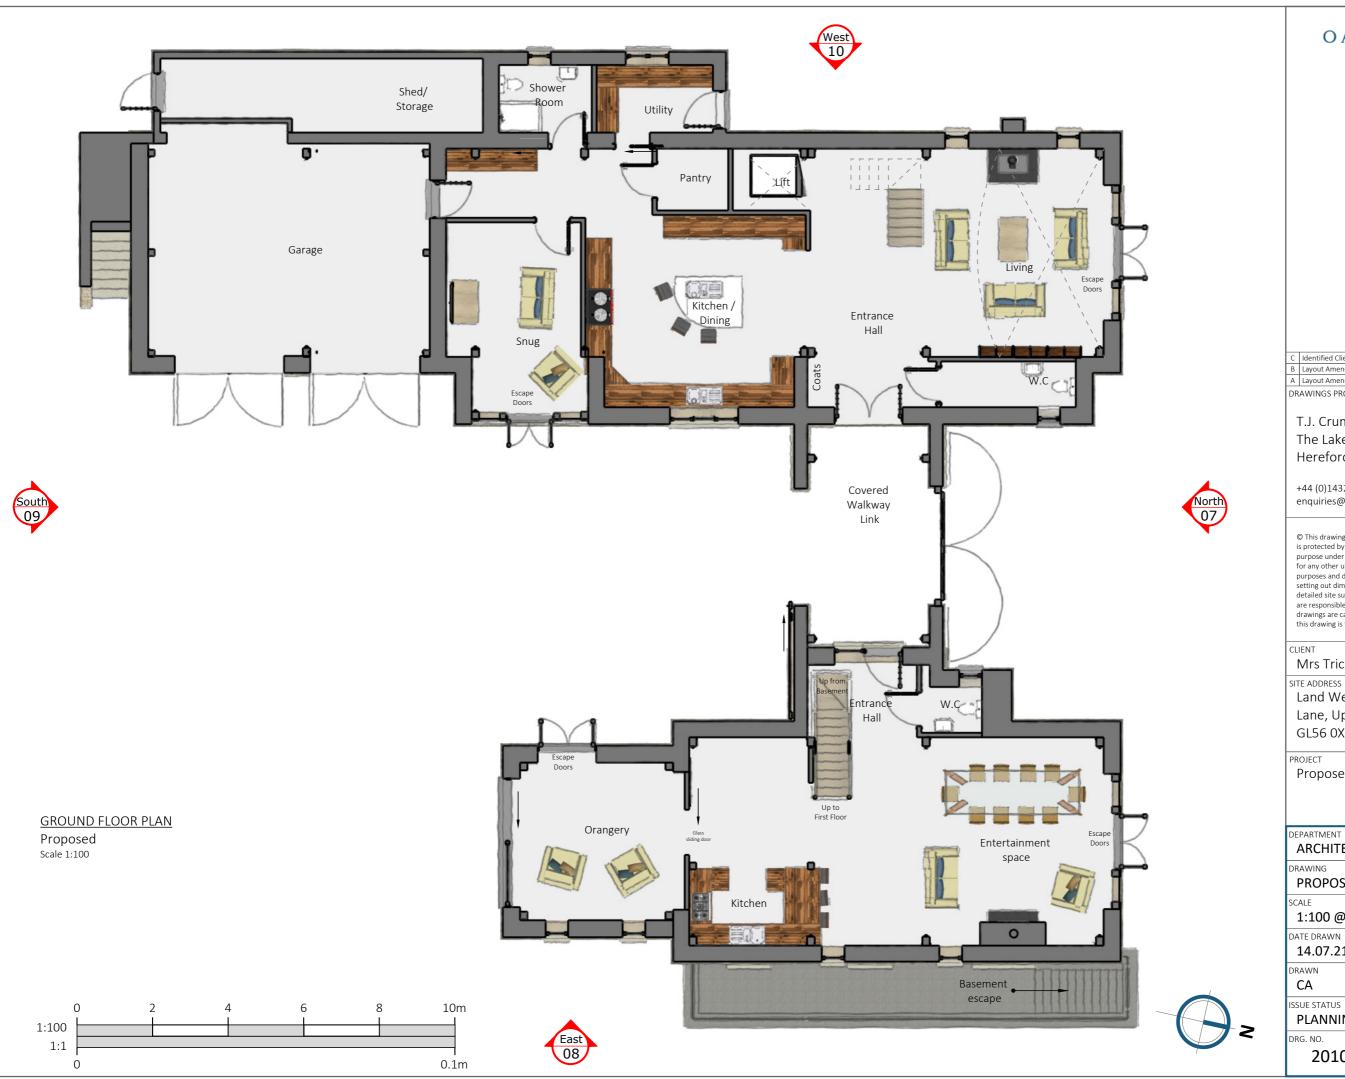

## OAKWRIGHTS®

| С | Identified Client amends and notes | 08.11.23 | DG |  |
|---|------------------------------------|----------|----|--|
| В | Layout Amended                     | 27.04.21 | CA |  |
| Α | Layout Amended                     | 21.03.21 | CA |  |

## T.J. Crump Oakwrights Ltd The Lakes, Swainshill, Hereford, HR4 7PU

+44 (0)1432 353353 enquiries@oakwrights.co.uk

© This drawing, its contents, and all information contained therein is protected by Copyright. It may be used once only for its intended purpose under a contract with T.J. Crump Oakwrights Ltd, but not for any other use or purpose. This drawing is for client information purposes and does not constitute a construction issue drawing. All setting out dimensions and levels are indicative and are subject to detailed site survey and site conditions. The Client and their agent are responsible for ensuring that Building Control and construction drawings are carried out following Planning approval. Scaling from this drawing is for Local Planning Authority information only.

Mrs Trica Roeser

Land West of Brans Cottage, Brans Lane, Upper Oddington, Gloucester GL56 0XQ

Proposed New Dwelling

ARCHITECTURE

PROPOSED GROUND FLOOR PLAN

1:100 @ A3

| DATE DRAWN<br>14.07.21 | DATE ISSUED <b>14.07.21</b> |
|------------------------|-----------------------------|
| DRAWN                  | CHECKED                     |
| CA                     | HN                          |

ISSUE STATUS

PLANNING ISSUE

2010895.ROE 04