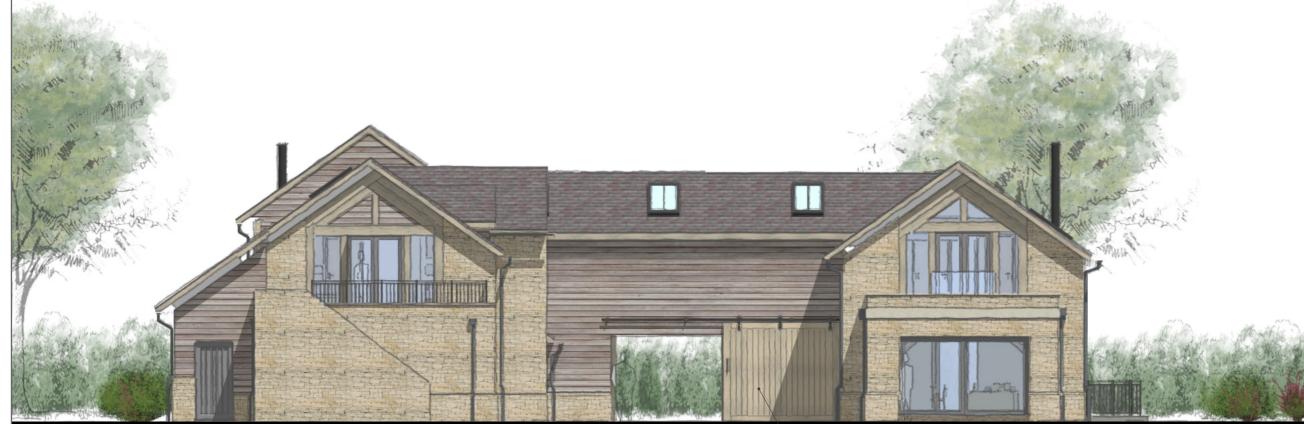

DRAWING

PROPOSED SOUTH ELEVATION

SCALE

1:100 @ A3

| DATE DRAWN | DATE ISSUED |
|------------|-------------|
| 14.07.21   | 14.07.21    |
| DRAWN      | CHECKED     |
| CA         | HN          |

ISSUE STATUS

## C

Sliding barn-style door

## REAR (SOUTH) ELEVATION

Proposed Scale 1:100