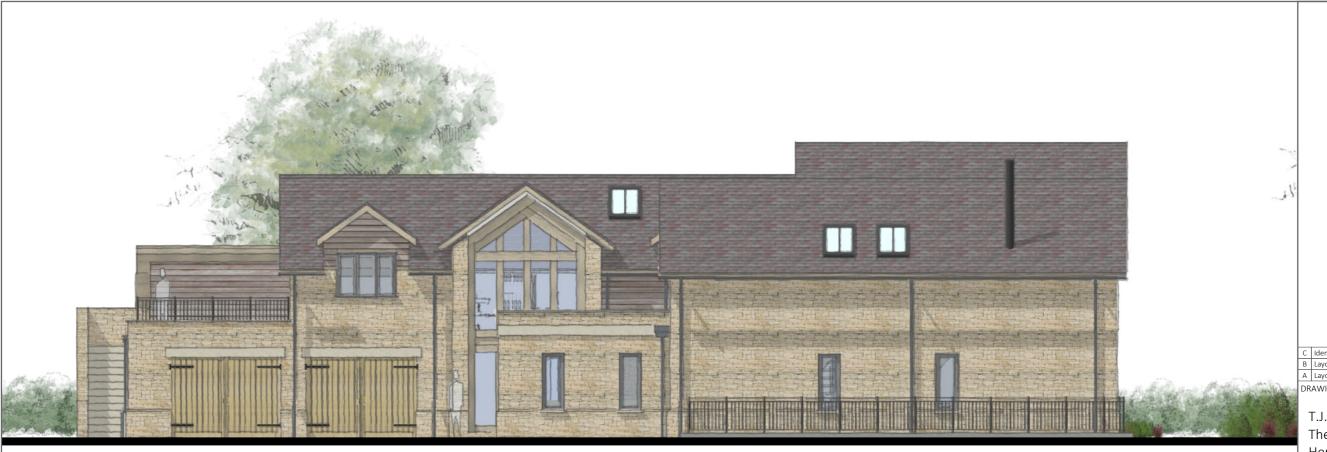

DRAWIN

PROPOSED EAST ELEVATIONS

SCALE

1:100 @ A3

| DATE DRAWN | DATE ISSUED |
|------------|-------------|
| 14.07.21   | 14.07.21    |
| DRAWN      | CHECKED     |
| CA         | HN          |

ISSUE STATUS

PLANNING ISSUE

DRG. NO.

2010895.ROE 08

С

SIDE (EAST) ELEVATION (COURTYARD VIEW)

Proposed Scale 1:100