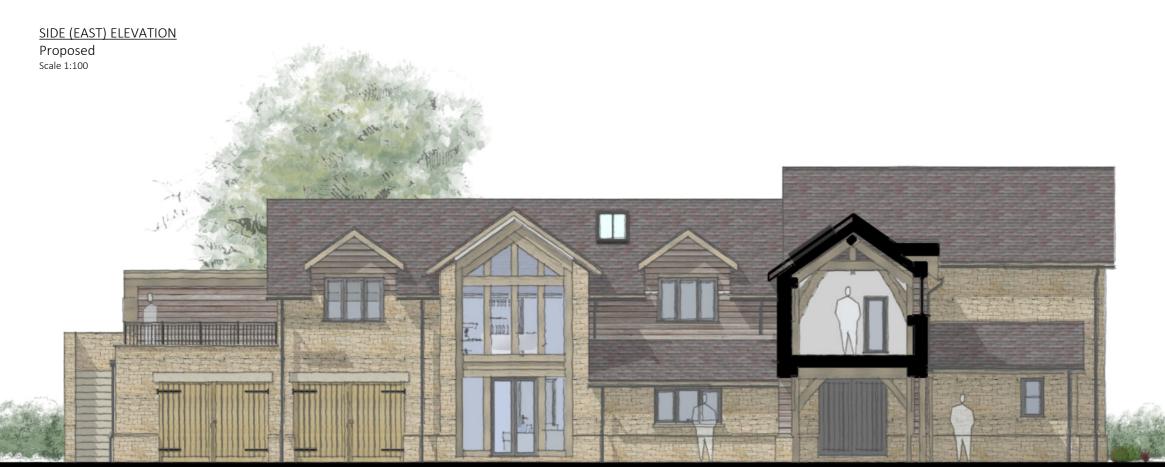

DRAWIN

PROPOSED EAST ELEVATIONS

SCALE

1:100 @ A3

| DATE DRAWN | DATE ISSUED |
|------------|-------------|
| 14.07.21   | 14.07.21    |
| DRAWN      | CHECKED     |
| CA         | HN          |

ISSUE STATUS

PLANNING ISSUE

DRG. NO.

2010895.ROE 08

С

SIDE (EAST) ELEVATION (COURTYARD VIEW)

Proposed Scale 1:100