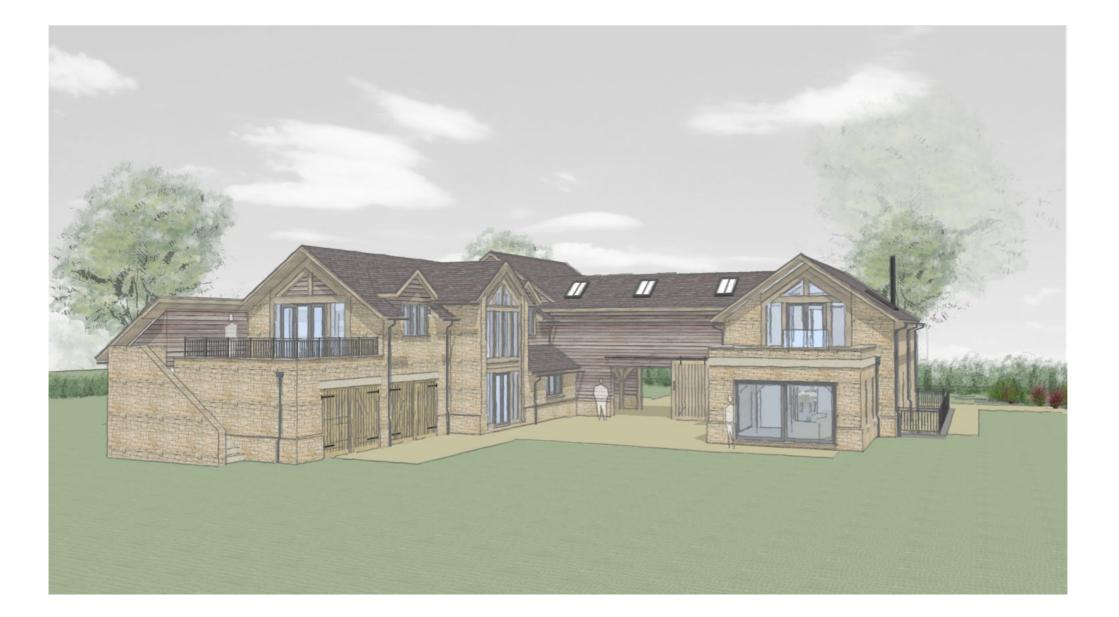

## REAR PERSPECTIVE

Indicative N.T.S

## Mrs Trica Roeser

SITE ADDRESS

Land West of Brans Cottage, Brans Lane, Upper Oddington, Gloucester GL56 0XQ

PROJECT

Proposed New Dwelling

DEPARTMENT

ARCHITECTURE

DRAWIN