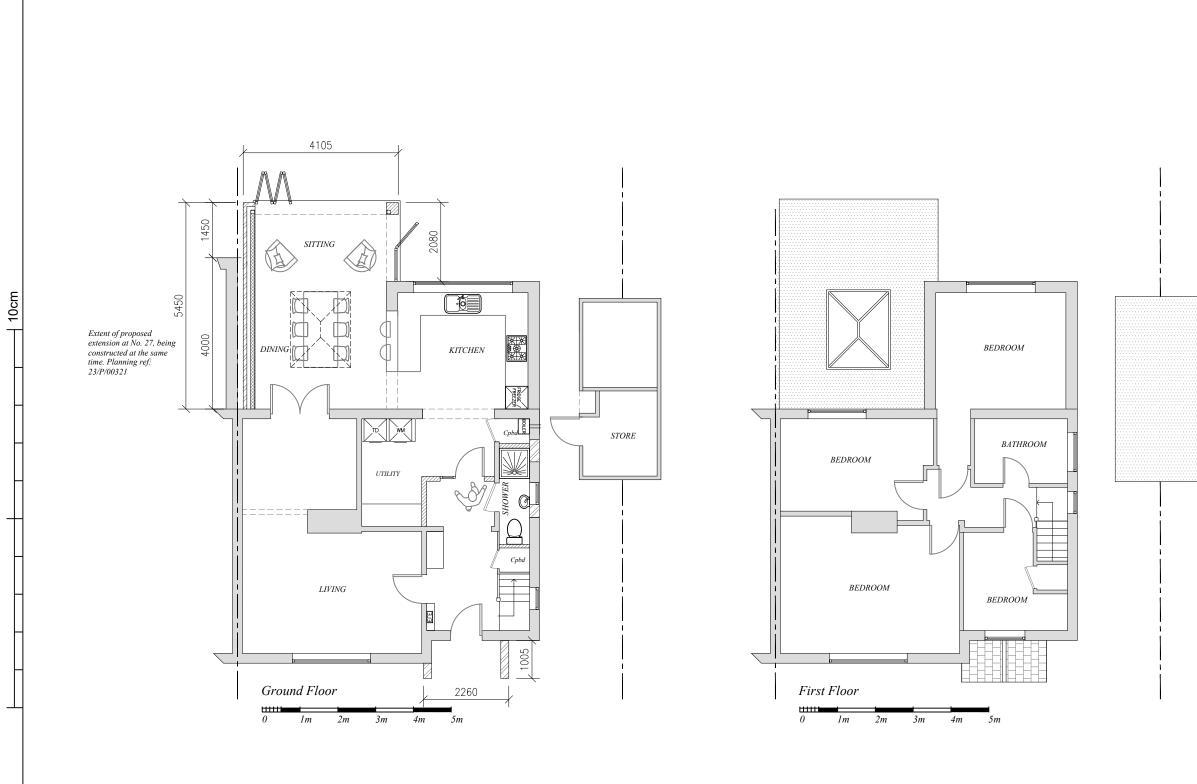

| Il dimensions must be checked on site. Any dimensional                                                                                                                                                     | CLIENT                                              |  |  |
|------------------------------------------------------------------------------------------------------------------------------------------------------------------------------------------------------------|-----------------------------------------------------|--|--|
| discrepancies discovered must be reported to Plan to<br>Build before proceeding.                                                                                                                           | Mr & Mrs Smith                                      |  |  |
| The contractor is responsible for all temporary works and<br>the stability of the new and existing building whilst the                                                                                     | SITE LOCATION                                       |  |  |
| works are proceeding. The contractor must ensure that<br>adequate risk assessments and safety measured have<br>been taken.<br>This drawing is copyright © and may not be reproduced<br>without permission. | 28 Nightingale Crescent<br>West Horsley<br>KT24 6PD |  |  |
| CDM Regulations 2007 and Party Wall etc. Act 1996:<br>Plan to Build engaged as designer only and does not                                                                                                  | JOB DESCRIPTION                                     |  |  |
| accept any liability for failure of duties under these statutes to be carried out where applicable.                                                                                                        | Sngl storey extension/garden roo                    |  |  |
|                                                                                                                                                                                                            |                                                     |  |  |

|     | DRAWING TITLE        |      |    |    |        |       |             |                | A               |               |  |
|-----|----------------------|------|----|----|--------|-------|-------------|----------------|-----------------|---------------|--|
|     | Proposed Floor Plans |      |    |    |        |       |             |                | $ \rightarrow $ |               |  |
|     | -                    |      |    |    |        |       |             |                |                 |               |  |
|     | Scale                | cale |    |    | Date   | Drawn | Checked     |                |                 |               |  |
|     | 1:1                  | 00   | @/ | 43 | AUG 23 | CJH   |             |                |                 | Plan To Build |  |
|     | Revisions            |      |    |    |        |       | 07889 46390 |                | 111             |               |  |
|     | -                    | -    |    | -  |        |       |             | caroline@pl    | an-to-bu        | ша.со.ик      |  |
| oom |                      |      |    |    |        |       |             | Drawing Number | 103             |               |  |