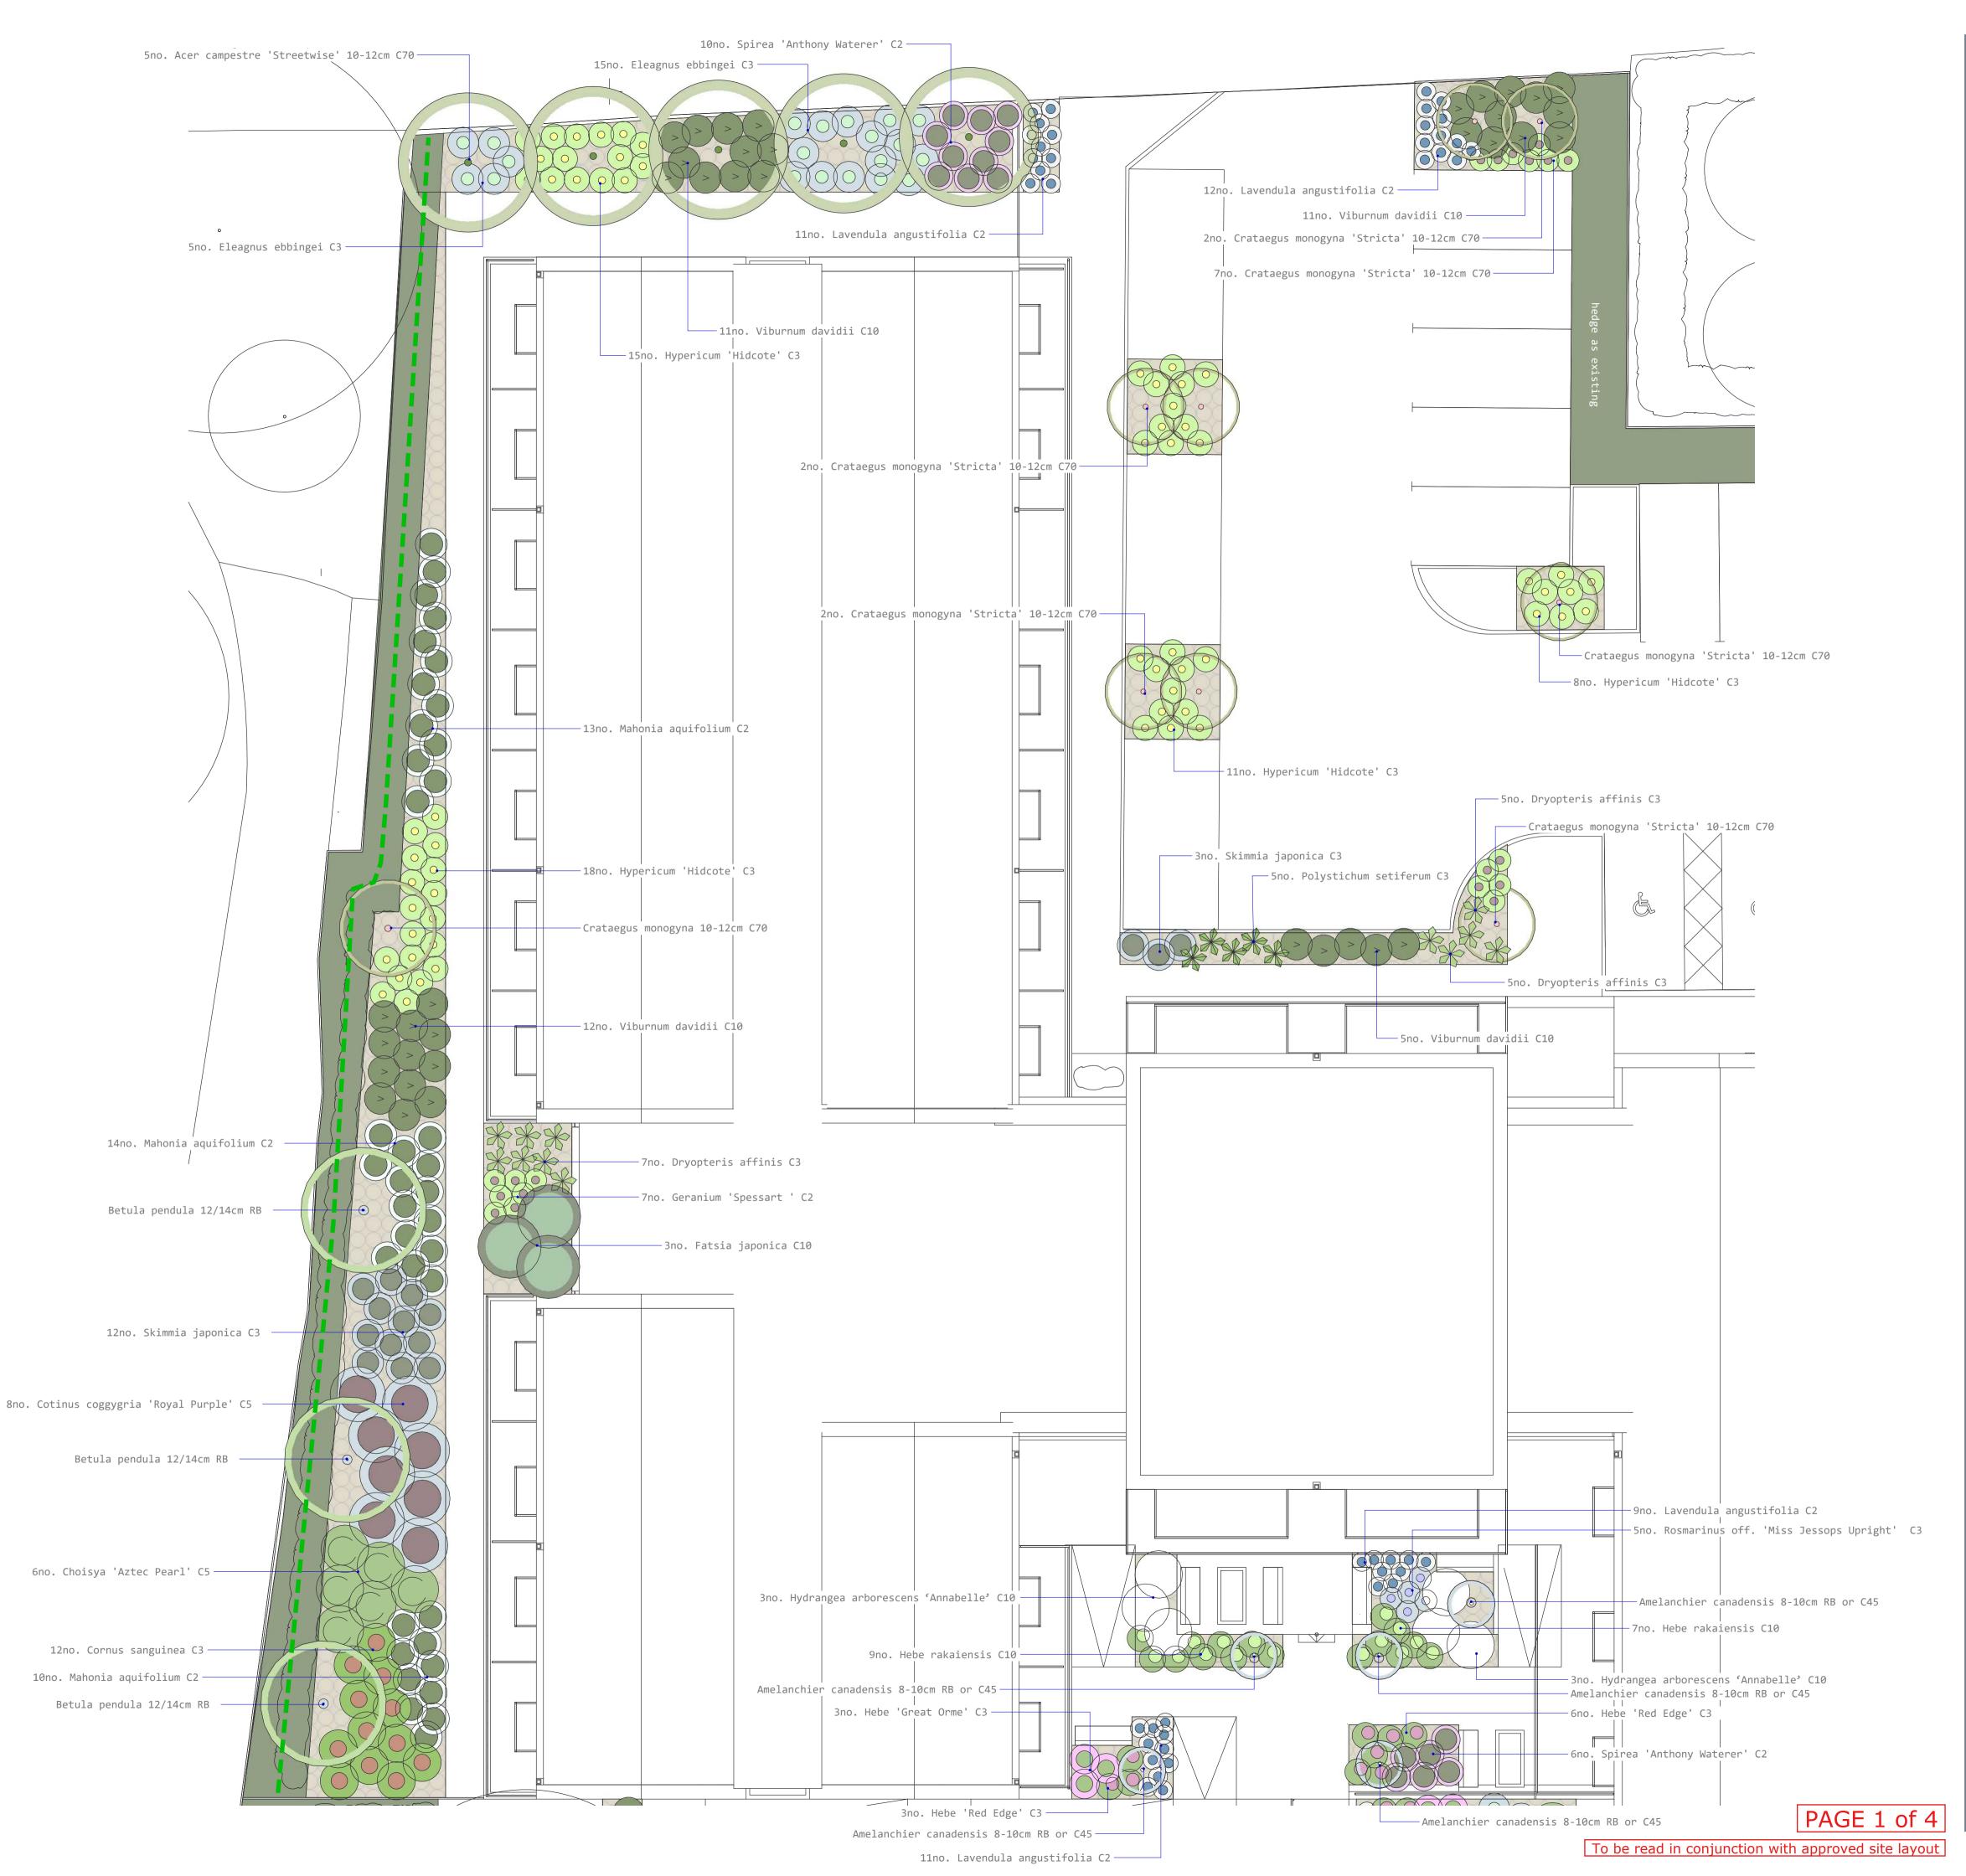

Project: Proposed Care Home Development - Prince of Wales, Shirley

Drawing: Planting Layout

Scale: 1:100 @ A1 (All dimensions must be checked on site)

Drawing: 2311MAC-POW-1 Date: 30/11/23 Version:B Drawn by: AJC 22 Gladstone Street Loughborough Leicestershire LE11 1NS