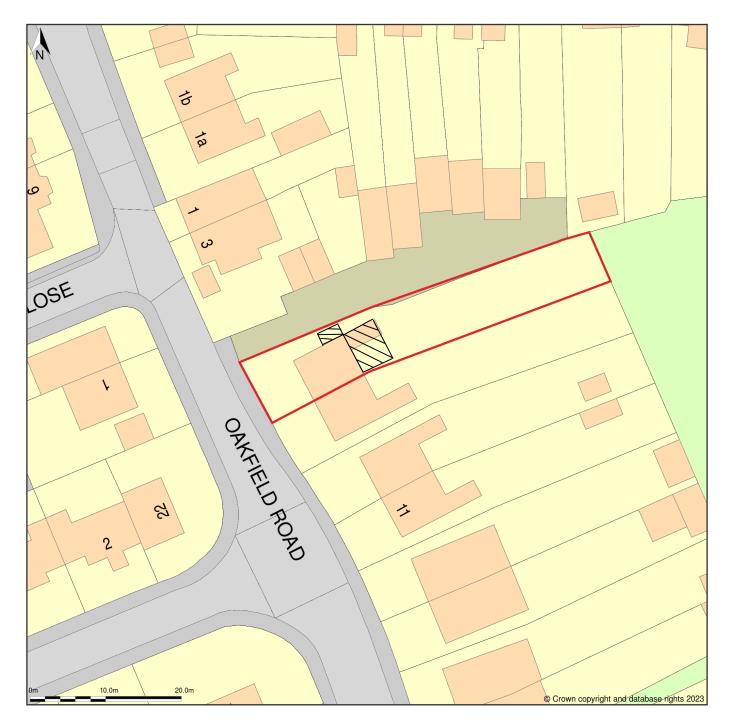

## 5, Oakfield Road, Frome, Somerset, BA11 4JE

Site Plan (also called a Block Plan) shows area bounded by: 376561.76, 148058.44 376651.76, 148148.44 (at a scale of 1:500), OSGridRef: ST76604810. The representation of a road, track or path is no evidence of a right of way. The representation of features as lines is no evidence of a property boundary.

Produced on 5th Dec 2023 from the Ordnance Survey National Geographic Database and incorporating surveyed revision available at this date. Reproduction in whole or part is prohibited without the prior permission of Ordnance Survey. © Crown copyright 2023. Supplied by www.buyaplan.co.uk a licensed Ordnance Survey partner (100053143). Unique plan reference: #00865383-B77F33.