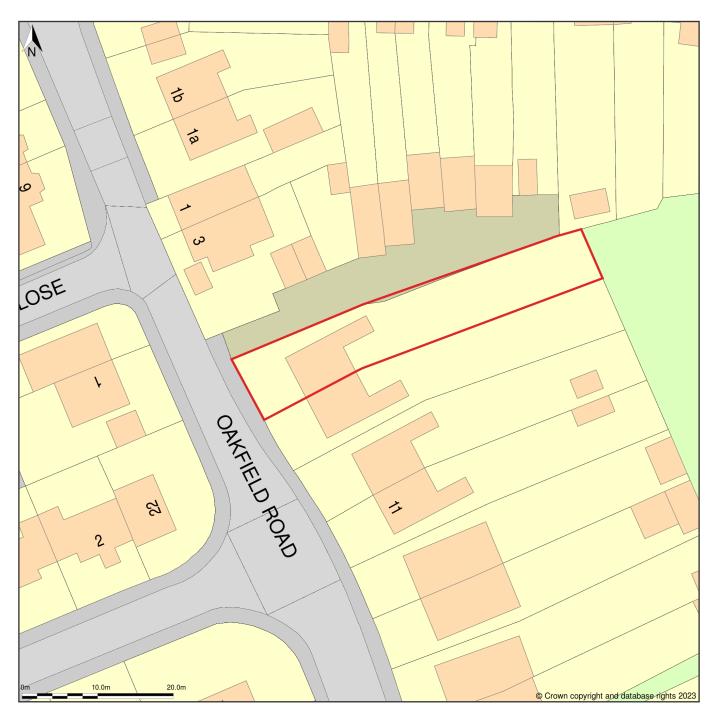

## 5, Oakfield Road, Frome, Somerset, BA11 4JE

Site Plan (also called a Block Plan) shows area bounded by: 376561.76, 148058.44 376651.76, 148148.44 (at a scale of 1:500), OSGridRef: ST76604810. The representation of a road, track or path is no evidence of a right of way. The representation of features as lines is no evidence of a property boundary.

Produced on 5th Dec 2023 from the Ordnance Survey National Geographic Database and incorporating surveyed revision available at this date. Reproduction in whole or part is prohibited without the prior permission of Ordnance Survey. © Crown copyright 2023. Supplied by www.buyaplan.co.uk a licensed Ordnance Survey partner (100053143). Unique plan reference: #00865383-B77F33.