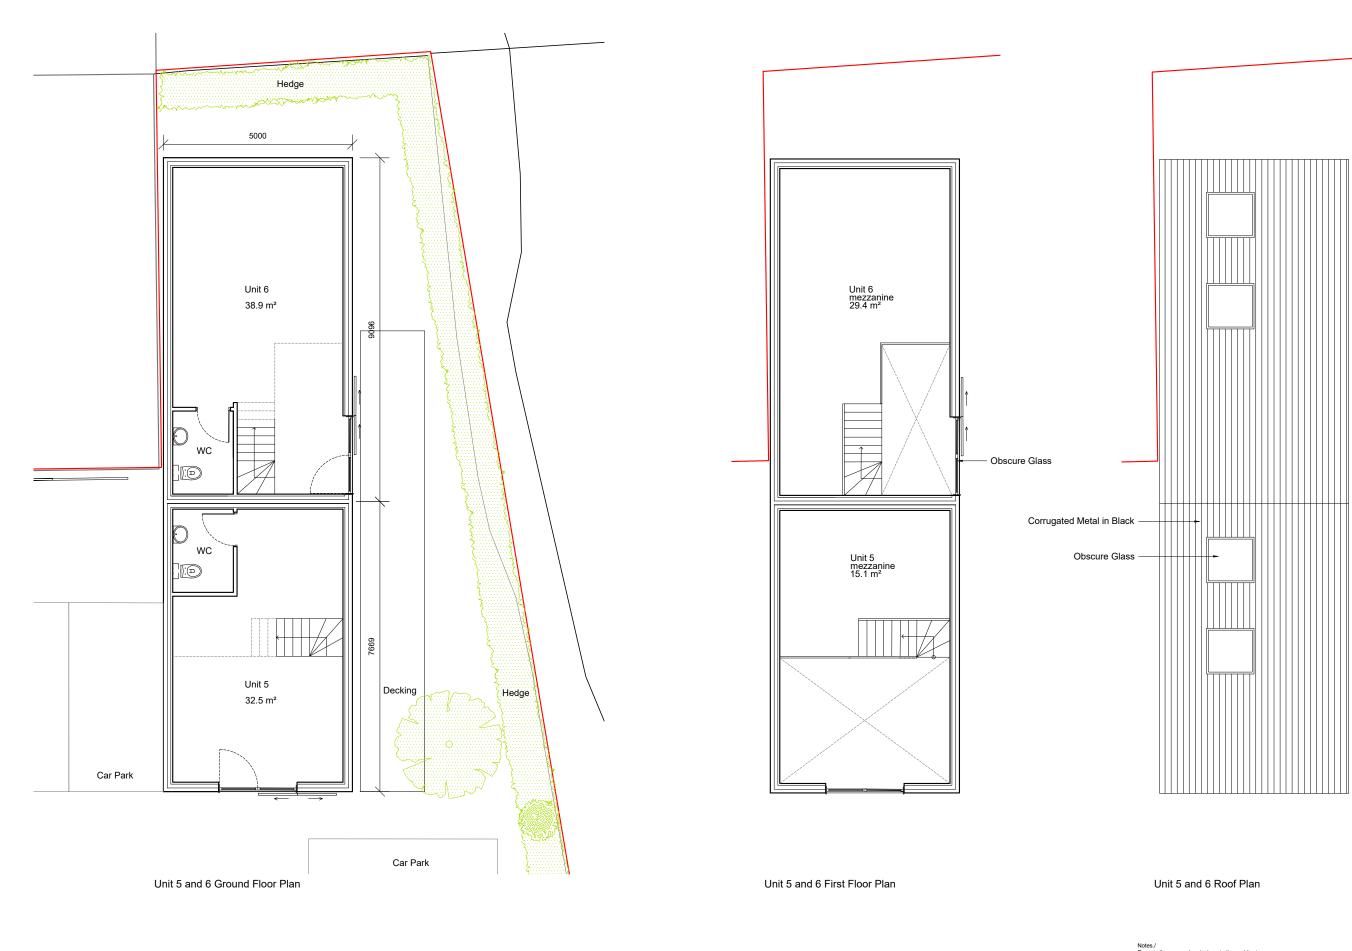

Scale 1:100 @ A3

1 m 2 m 3 m

4 m

5 m

North Point Aligned

10/11/2023 File: Z:\jobs\738-The Court Yard\738-D\738-The Court Yard 231107.dwg

| Notes /<br>Report all errors and omissions to the architect.<br>Dimensions to be checked on site prior to fabrication.<br>No dimensions to be sealed from this drawing |                                              |                                                        |     |             |                  |                                      |          |
|------------------------------------------------------------------------------------------------------------------------------------------------------------------------|----------------------------------------------|--------------------------------------------------------|-----|-------------|------------------|--------------------------------------|----------|
| © Copyright                                                                                                                                                            |                                              |                                                        | Rev | Description |                  | Date                                 | Initials |
|                                                                                                                                                                        | Unit 2<br>5 Drysdale Street<br>London N1 6ND | Lovecotes Farm Chickney Road<br>Debden Essex, CM22 6BH |     |             | Scale<br>1:100   | Drawing No.<br>738 /<br>2-05<br>Rev. |          |
| hox                                                                                                                                                                    | 020 7739 2050<br>hoxdesign.co.uk             | New Industrial Units<br>Proposed Unit 5, 6 Ground,     |     |             | Date<br>Oct 2023 |                                      |          |
| architects                                                                                                                                                             |                                              | First and Ro                                           |     | , ,         | Drawn By<br>PM   | P                                    | В        |