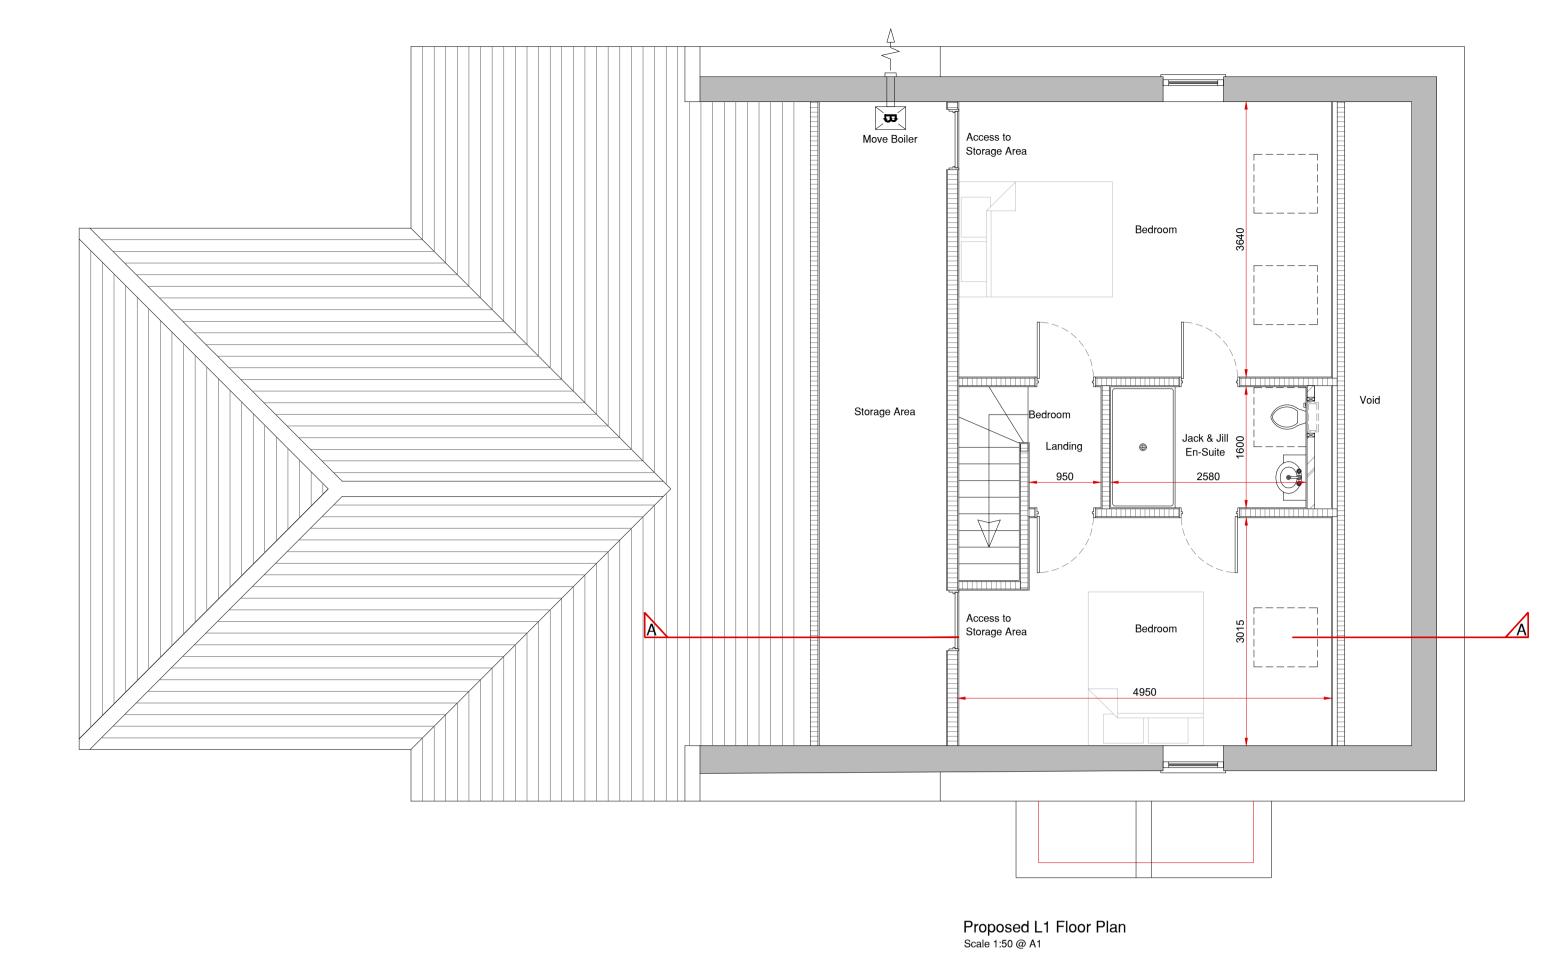

Proposed Ground Floor Plan Scale 1:50 @ A1

Nu real dre- star, tamén

Proposed Roof Plan Scale 1:50 @ A1 e 1:50 @ A1

Proposed Materials:
All New Materials to Match Existing.
Pitched Roof: Grey Slate Tiles.
Flat Roof: 3 Layer Mineral Felt.
Valley Dormer Cheeks, Cavity Masonry With Smooth Float Render.
Walls Painted Smooth Float Render & Yellow Facing Brickwork.
Windows: White UPVC Double Glazing & Stained Timber Double Glazing.
Front Door: White UPVC Double Glazed Front Door & Stained Timber Double Glazed Patio Doors.
Gutters & Down Pipes: White PVC.

O 1 2 3 4 5 6 7 8 9 10m

LINEAR SCALE 1:50

REV DESCRIPTION DRAWN DATE

Address

Dantwyn Forest Hall Lodge Annexe
Hatfield Broad Oak CM22 7HA

LINEAR SCALE 1:100

Raise Roof Ridge NE Roof Slope & Dormer Within Roof Valley
Proposed Floor & Roof Plans