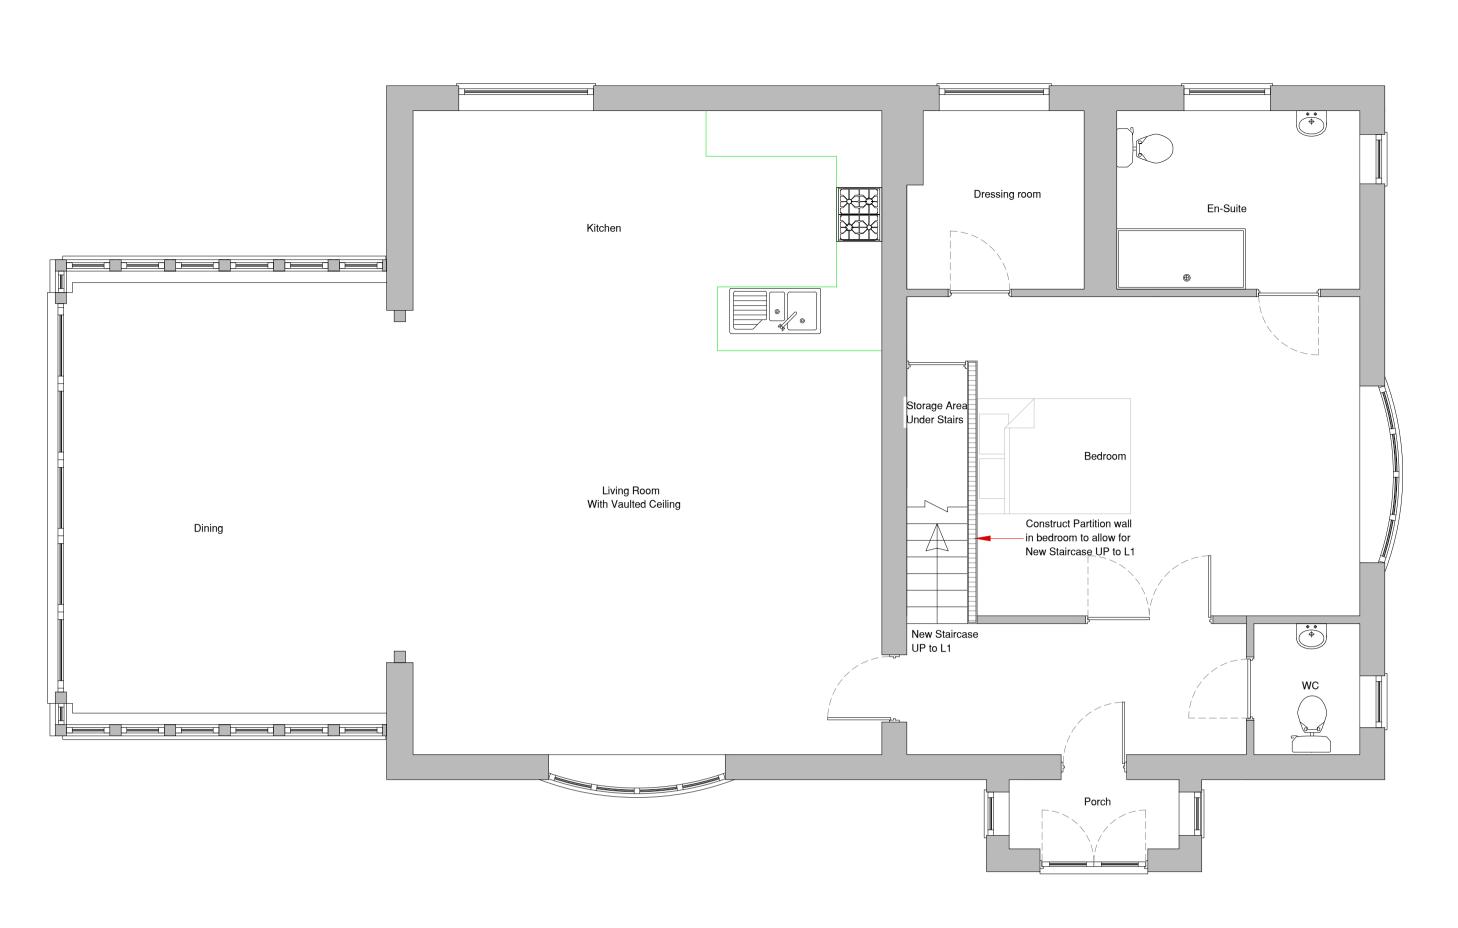

Proposed Ground Floor Plan Scale 1:50 @ A1

Nu real dre- star, tamén

Proposed Roof Plan Scale 1:50 @ A1 e 1:50 @ A1

Proposed Materials:
All New Materials to Match Existing.
Pitched Roof: Grey Slate Tiles.
Flat Roof: 3 Layer Mineral Felt.
Valley Dormer Cheeks, Cavity Masonry With Smooth Float Render.
Walls Painted Smooth Float Render & Yellow Facing Brickwork.
Windows: White UPVC Double Glazing & Stained Timber Double Glazing.
Front Door: White UPVC Double Glazed Front Door & Stained Timber Double Glazed Patio Doors.
Gutters & Down Pipes: White PVC.