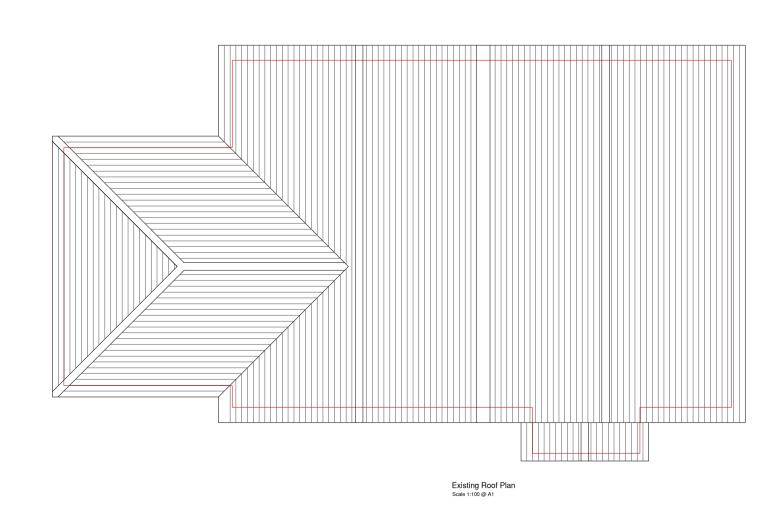

Existing Side (NE) Elevation Scale 1:100 @ A1

Existing Ground Floor Plan Scale 1:50 @ A1

Walls Painted Smooth Float Render & Yellow Facing Windows: White UPVC Double Glazing & Stained Timber Double Glazing. Front Door: White UPVC Double Glazed Front Door &