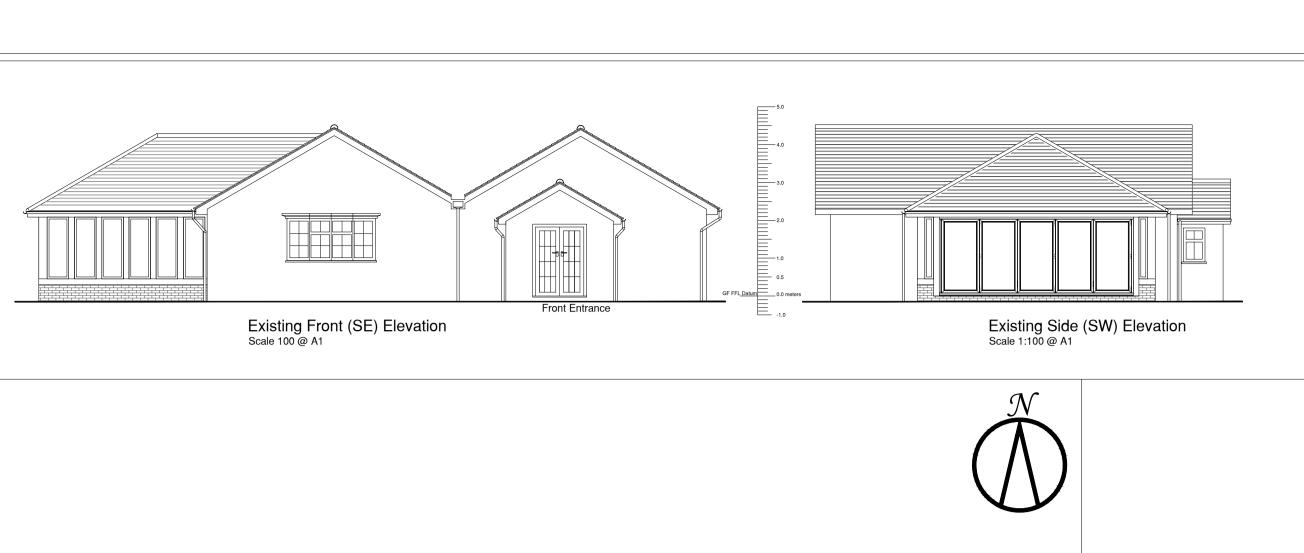

Existing Side (NE) Elevation Scale 1:100 @ A1

Existing Ground Floor Plan Scale 1:50 @ A1

Walls Painted Smooth Float Render & Yellow Facing Windows: White UPVC Double Glazing & Stained Timber Double Glazing. Front Door: White UPVC Double Glazed Front Door &

Stained Timber Double Glazed Patio Doors. Gutters & Down Pipes: White PVC.

Existing Materials:
Pitched Roof: Grey Slate Tiles.

ALL DIMENSIONS IN MILLIMETERS (MM)
TOLERANCES UNLESS OTHERWISE STATED DIMENSIONAL ±
ALL ANGLES TO BE 90° UNLESS OTHERWISE STATED 0.5mm Architectural & Engineering Design DESIGN RIGHTS RESERVED not to be traced, copied or alterd without written permission