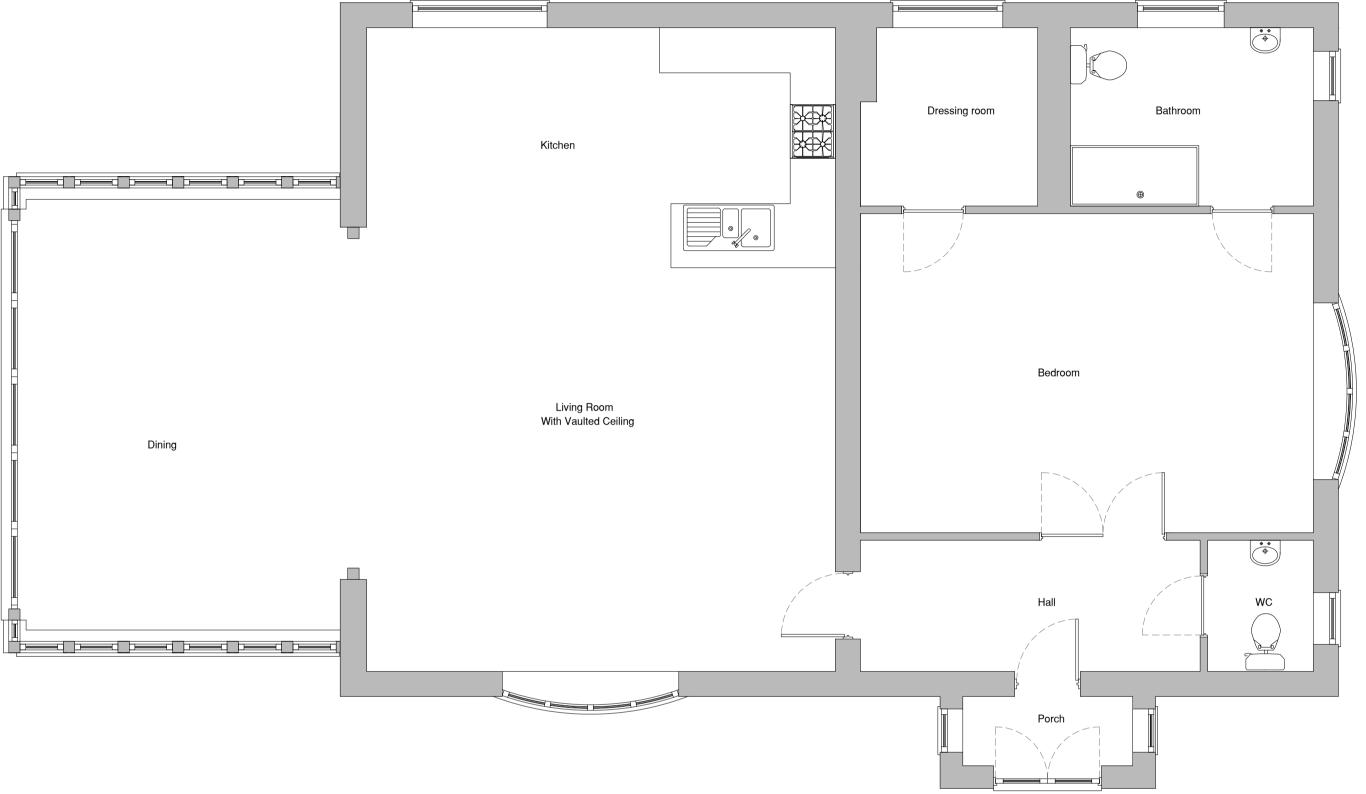

Existing Side (NE) Elevation Scale 1:100 @ A1

Existing Ground Floor Plan Scale 1:50 @ A1

Walls Painted Smooth Float Render & Yellow Facing Windows: White UPVC Double Glazing & Stained Timber Double Glazing. Front Door: White UPVC Double Glazed Front Door &