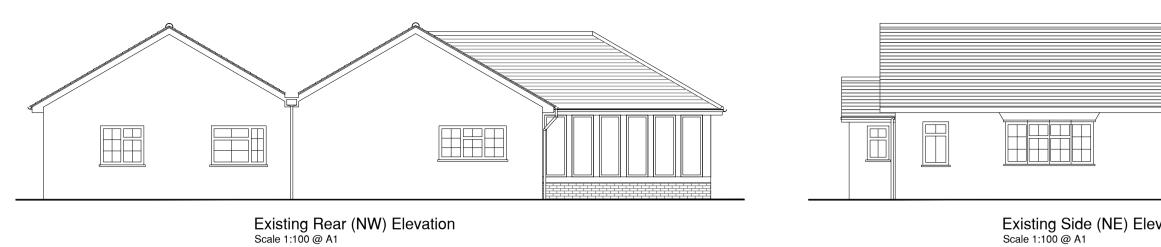

Existing Side (NE) Elevation Scale 1:100 @ A1

Existing Ground Floor Plan Scale 1:50 @ A1

Walls Painted Smooth Float Render & Yellow Facing Windows: White UPVC Double Glazing & Stained Timber Double Glazing. Front Door: White UPVC Double Glazed Front Door &

Stained Timber Double Glazed Patio Doors. Gutters & Down Pipes: White PVC.

Existing Materials:
Pitched Roof: Grey Slate Tiles.

ALL DIMENSIONS IN MILLIMETERS (MM)
TOLERANCES UNLESS OTHERWISE STATED DIMENSIONAL ±
ALL ANGLES TO BE 90° UNLESS OTHERWISE STATED 0.5mm Architectural & Engineering Design DESIGN RIGHTS RESERVED not to be traced, copied or alterd without written permission