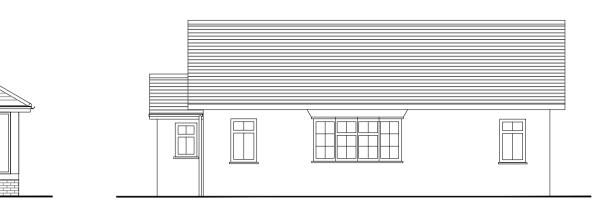

Existing Side (NE) Elevation Scale 1:100 @ A1

Existing Ground Floor Plan Scale 1:50 @ A1

Walls Painted Smooth Float Render & Yellow Facing Windows: White UPVC Double Glazing & Stained Timber Double Glazing. Front Door: White UPVC Double Glazed Front Door &

Stained Timber Double Glazed Patio Doors. Gutters & Down Pipes: White PVC.

Existing Materials:
Pitched Roof: Grey Slate Tiles.

ALL DIMENSIONS IN MILLIMETERS (MM)
TOLERANCES UNLESS OTHERWISE STATED DIMENSIONAL ±
ALL ANGLES TO BE 90° UNLESS OTHERWISE STATED 0.5mm Architectural & Engineering Design DESIGN RIGHTS RESERVED not to be traced, copied or alterd without written permission