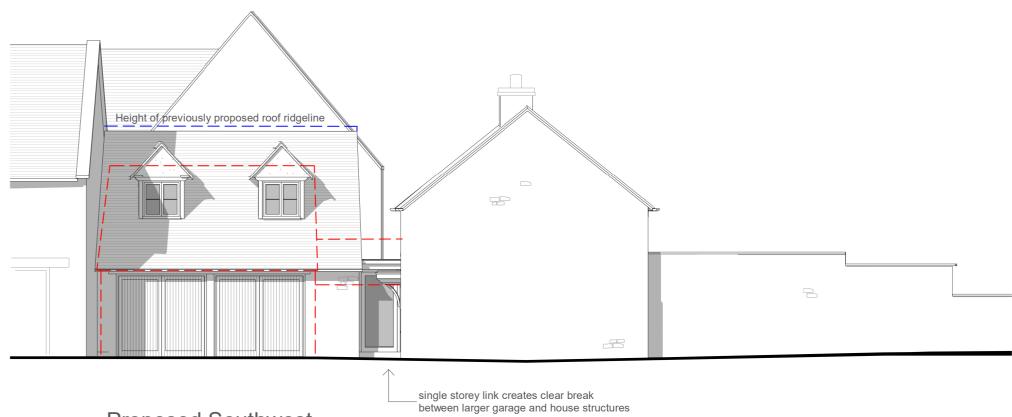

Proposed Northwest

**Proposed Southeast** 

**Proposed Southwest** 

**Proposed Northeast** 

This drawing has been prepared for workstages up to planning application purposes only and is not intended "for construction". The 'scale bar' should only be used to check the drawing has been reproduced to the correct size. No responsibility can be accepted for errors made by others in "scaling" from this drawing.

## **Planning Proposed Elevations**

Top End, Kingham Chris Ross