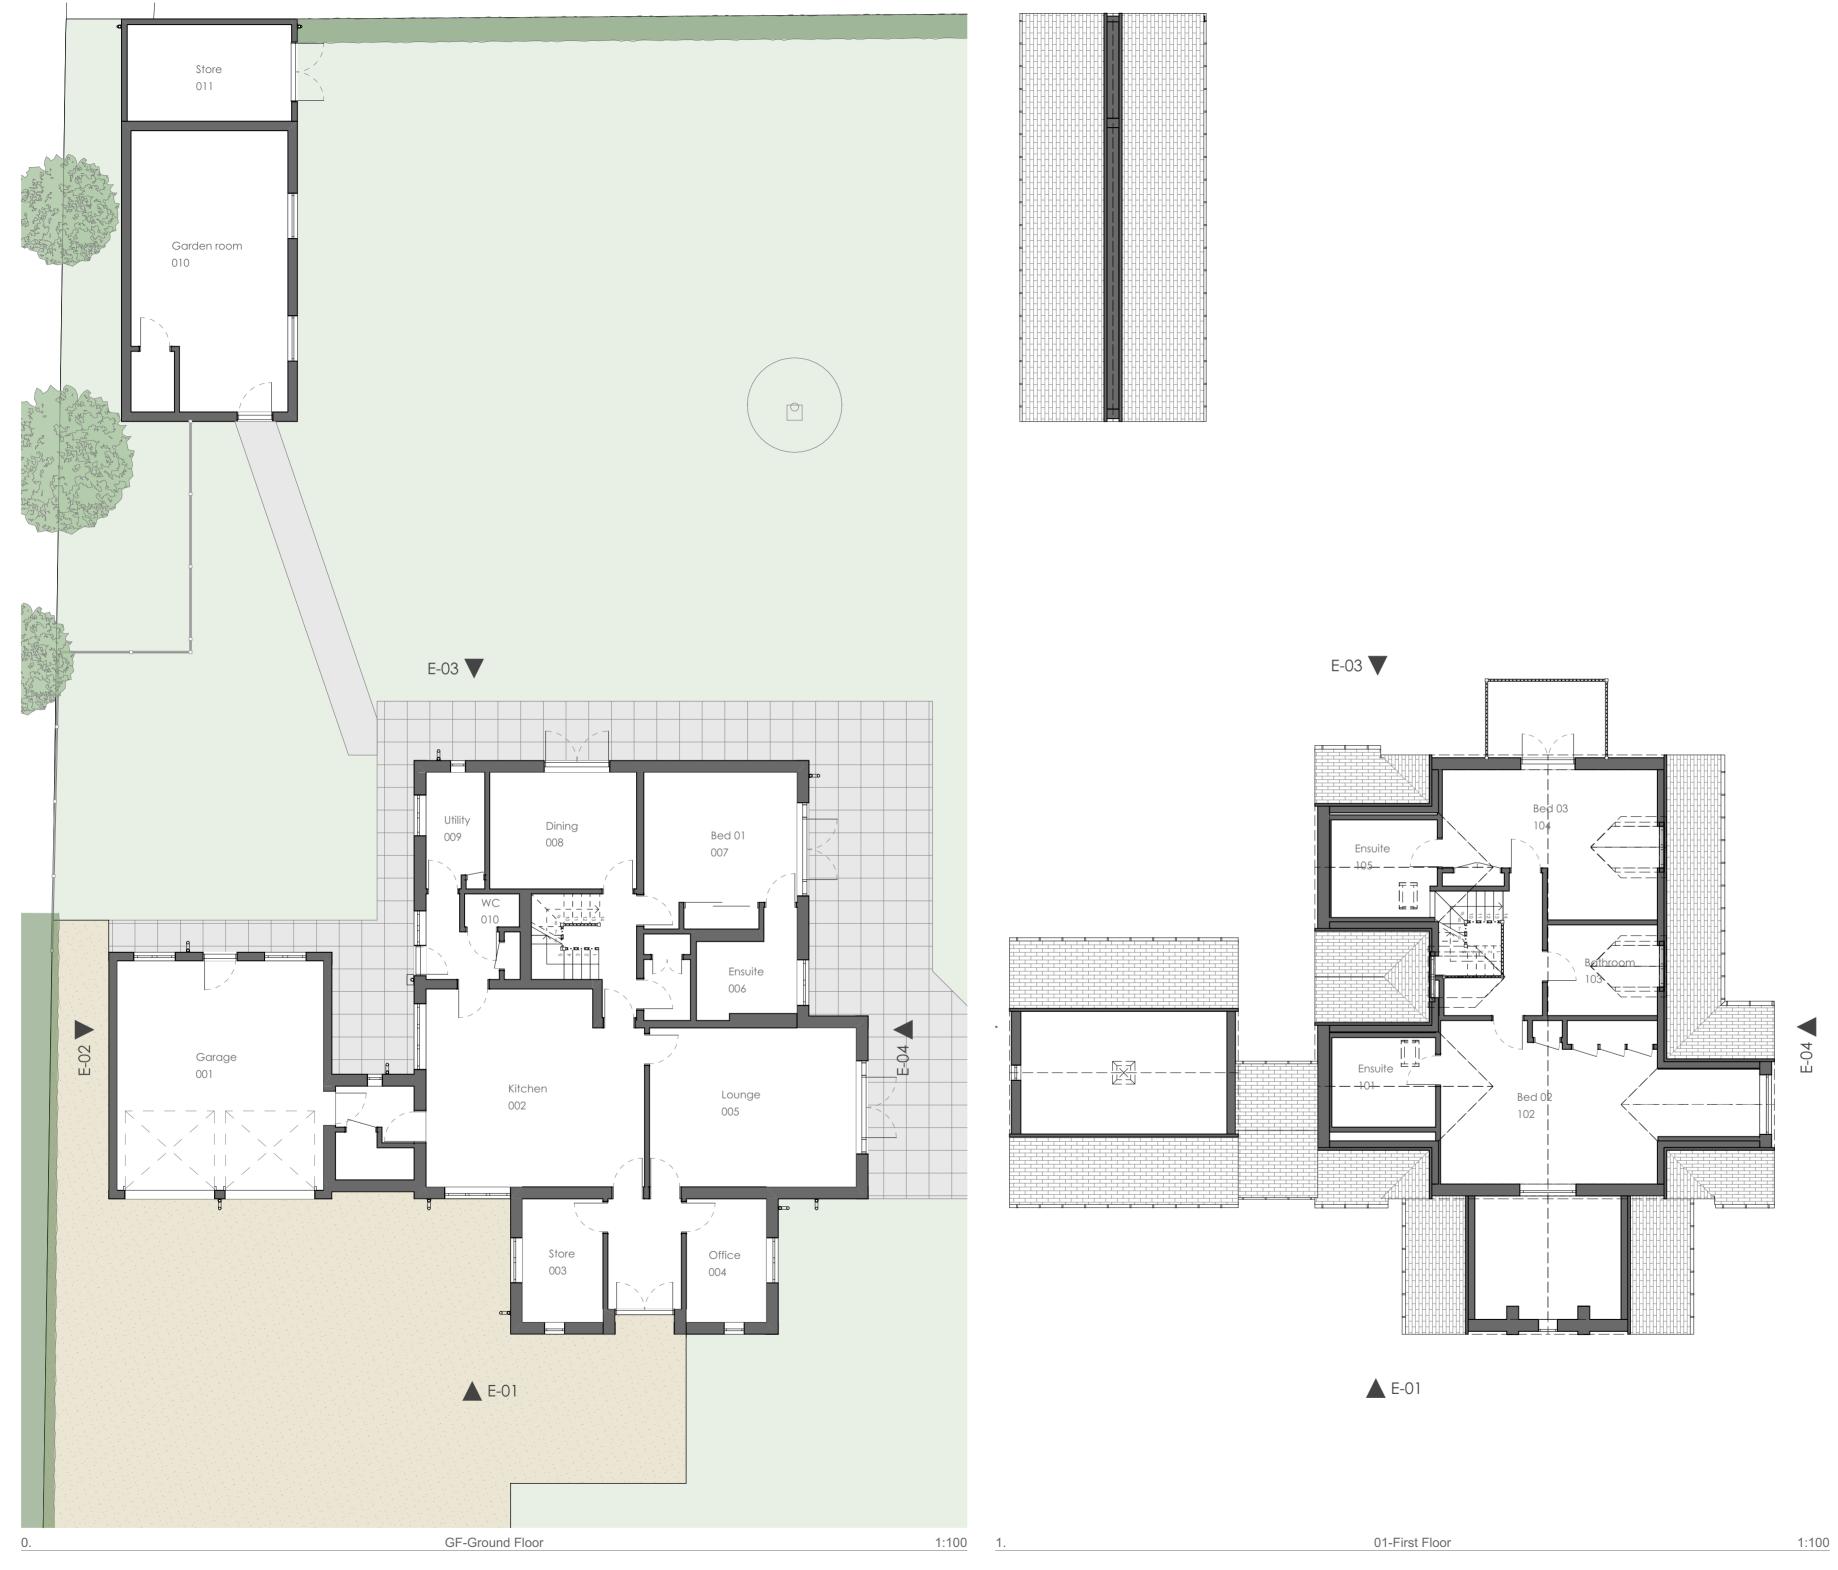

## DRAWING TITLE

| Existing F |
|------------|
|------------|

|       | LXISTING FIGHTS         |              |    |
|-------|-------------------------|--------------|----|
|       | SCALE 1:100             | DATE July 23 |    |
| .100  | DRAWING NUMBER 23015.01 | REV.         | A2 |
| - 100 |                         |              |    |