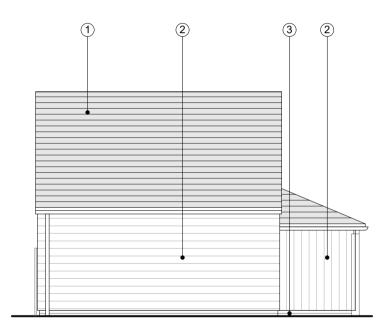

**Proposed Roof Plan** Scale 1:100

**Proposed Mezzanine Floor Plan** Scale 1:100

**Proposed Ground Floor Plan** Scale 1:100

**Proposed Side Elevation - South West** Scale: 1:100

**Proposed Front Elevation - North West** 

## **LEGEND**

- 1 Roof Tiles
- 2 Timber Cladding
- 3 Stone Plinth
- 4 Timber Frame
- (5) Glazing

**Proposed Side Elevation - North East** 

Proposed Rear Elevation - South East Scale: 1:100

PL1 16/11/2023 Planning Application Issue