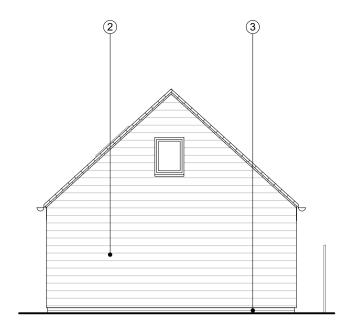

**Proposed Roof Plan** Scale 1:100

**Proposed Mezzanine Floor Plan** Scale 1:100

**Proposed Ground Floor Plan** Scale 1:100

**Proposed Side Elevation - South West** Scale: 1:100

**Proposed Front Elevation - North West** 

## **LEGEND**

- 1 Roof Tiles
- 2 Timber Cladding
- 3 Stone Plinth
- 4 Timber Frame
- (5) Glazing

**Proposed Side Elevation - North East** 

Proposed Rear Elevation - South East Scale: 1:100

PL1 16/11/2023 Planning Application Issue