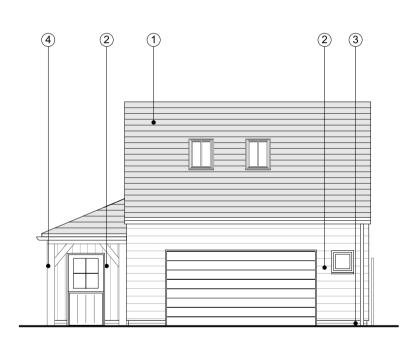

**Proposed Roof Plan** Scale 1:100

**Proposed Mezzanine Floor Plan** Scale 1:100

**Proposed Ground Floor Plan** Scale 1:100

**Proposed Side Elevation - South West** Scale: 1:100

**Proposed Front Elevation - North West** 

## **LEGEND**

- 1 Roof Tiles
- 2 Timber Cladding
- 3 Stone Plinth
- 4 Timber Frame
- (5) Glazing

**Proposed Side Elevation - North East** 

Proposed Rear Elevation - South East Scale: 1:100

PL1 16/11/2023 Planning Application Issue