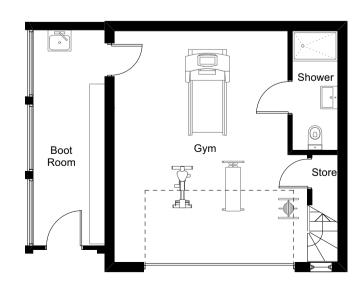

**Proposed Roof Plan** Scale 1:100

**Proposed Mezzanine Floor Plan** Scale 1:100

**Proposed Ground Floor Plan** Scale 1:100

**Proposed Side Elevation - South West** Scale: 1:100

**Proposed Front Elevation - North West** 