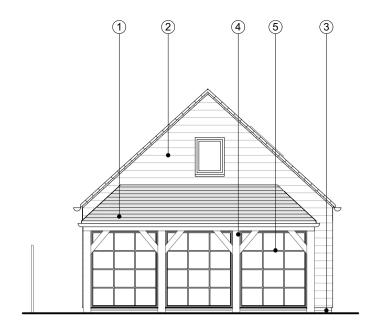

**Proposed Roof Plan** Scale 1:100

**Proposed Mezzanine Floor Plan** Scale 1:100

**Proposed Ground Floor Plan** Scale 1:100

**Proposed Side Elevation - South West** Scale: 1:100

**Proposed Front Elevation - North West** 

## **LEGEND**

- 1 Roof Tiles
- 2 Timber Cladding
- 3 Stone Plinth
- 4 Timber Frame
- (5) Glazing

**Proposed Side Elevation - North East** 

Proposed Rear Elevation - South East Scale: 1:100

PL1 16/11/2023 Planning Application Issue