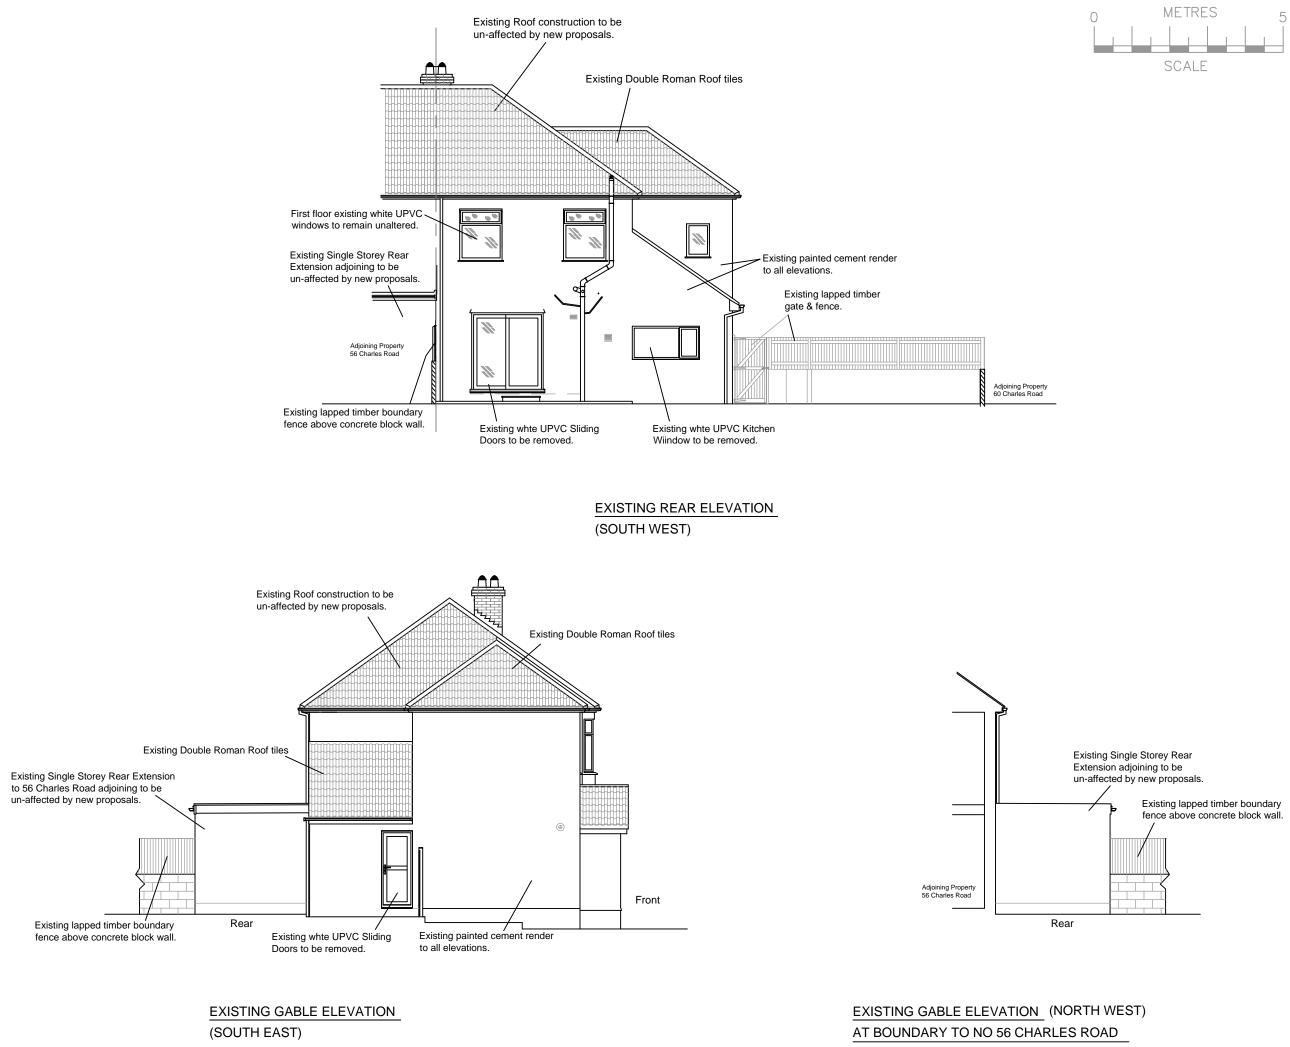

## Notes:

Refer to drawing 002 for Existing Ground Floor Plan.

Refer to drawing 003 for Existing First Floor Plan.

Refer to drawing 004 for Proposed Elevations.

Refer to drawing 005 for Proposed Ground Floor Plan.

Refer to drawing 006 for Proposed First Floor Plan.

Refer to drawing 007 for Proposed Section A - A.

Refer to drawing 008 for Proposed Construction Plan.

Refer to drawings 009 & 010 for General Notes.

Date By Chi Description Rev PD STRUCTURES For L. A. Approval Single Storey Rear Extension to 58 Charles Road, Filton Bristol. S. Glos. BS34 7ER Drg Title: EXISTING ELEVATIONS A3 19/10/23 D.B D.B 1:100 wing Numb ision: -001