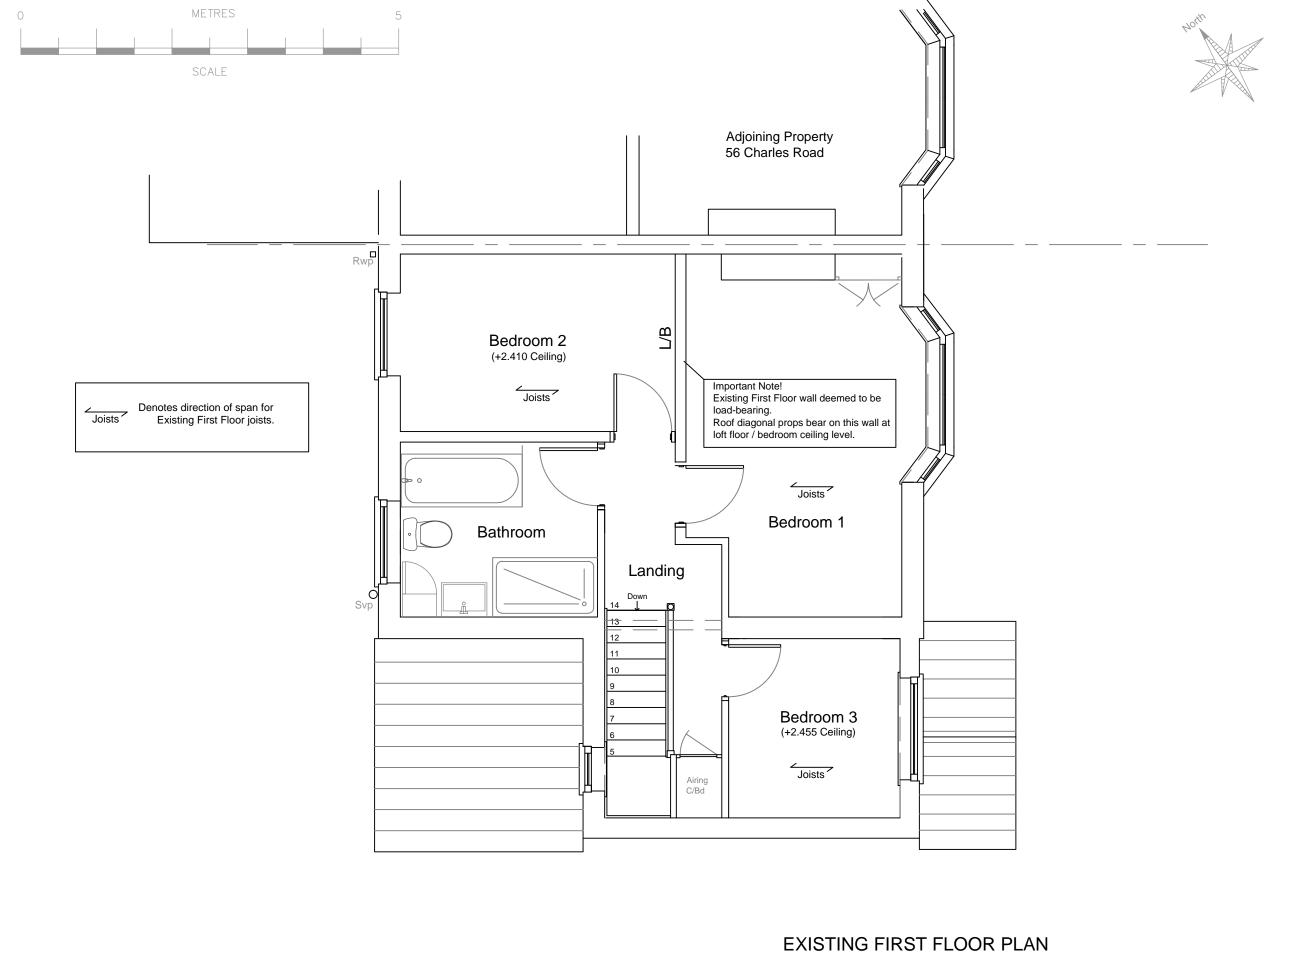

## Notes:

Refer to drawing 001 for Existing Elevations.

Refer to drawing 002 for Existing Ground Floor Plan.

Refer to drawing 004 for Proposed Elevations.

Refer to drawing 005 for Proposed Ground Floor Plan.

Refer to drawing 006 for Proposed First Floor Plan.

Refer to drawing 007 for Proposed Section A - A.

Refer to drawing 008 for Proposed Construction Plan.

Refer to drawings 009 & 010 for General Notes.

For L. A. Approval

oject:

Single Storey Rear Extension to 58 Charles Road, Filton Bristol. S. Glos. BS34 7ER

Drg Title

EXISTING FIRST FLOOR PLAN

| Scale:          | Size: | First Issue: | Drawn: | Checked:  |
|-----------------|-------|--------------|--------|-----------|
| 1:50            | А3    | 24/10/23     | D.B    | D.B       |
| Drawing Number: |       |              |        | Revision: |
| 003             |       |              |        | -         |