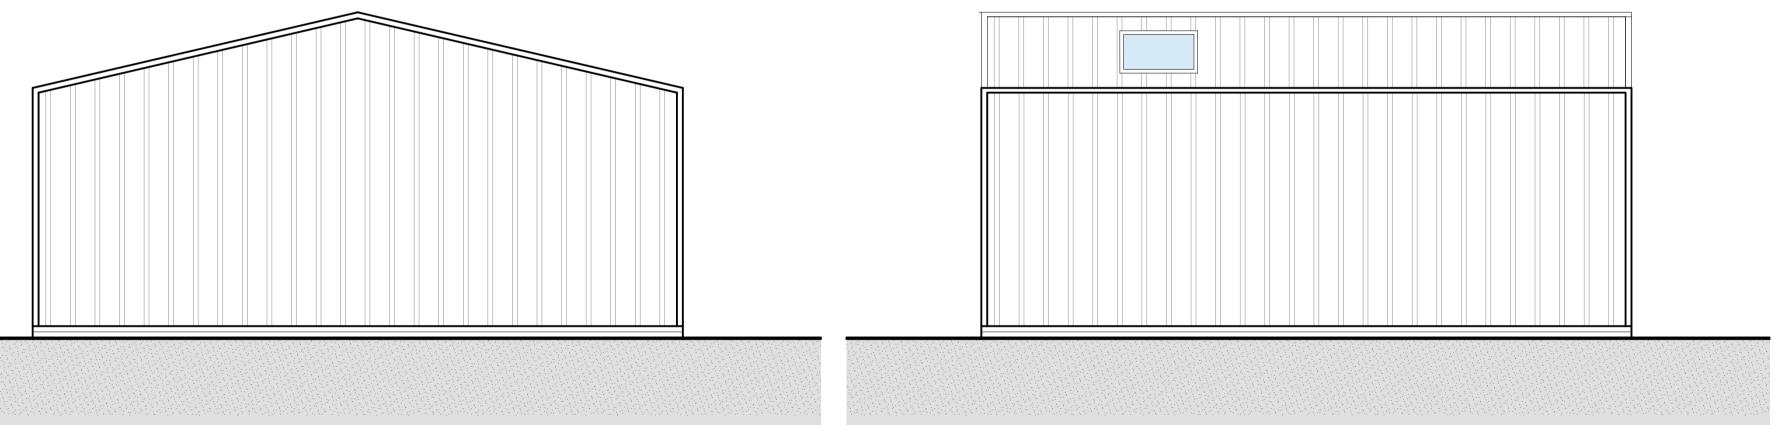

Front Elevation

Side Elevation

**Rear Elevation** 

Side Elevation

| rawing title: | Proposed Floor Plan and<br>Elevations | Project:                              | Brecon House,<br>Charlton Kings,<br>Cheltenham |
|---------------|---------------------------------------|---------------------------------------|------------------------------------------------|
| lient:        | SPM Homes Ltd                         | Scale:                                | 1:50 @ A1                                      |
| rawn by:      | SW Checked:                           | Date:                                 | November 2023                                  |
| oject No:     | 18.10.036                             | Project / Drawing No: 18.10.036.PL023 |                                                |
|               |                                       |                                       | ~~~~~~~~~~~~~~~~~~~~~~~~~~~~~~~~~~~~~~         |
|               |                                       |                                       | anombos : avaritt arabitaata                   |