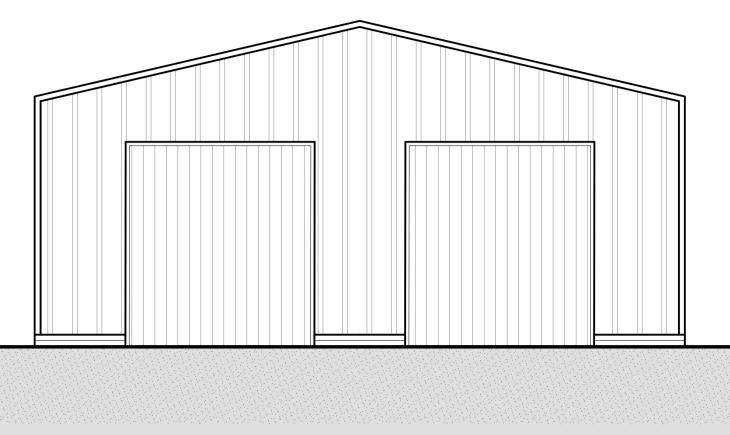

Front Elevation

Side Elevation

**Rear Elevation** 

Side Elevation

| rawing title: | Proposed Floor Plan and<br>Elevations | Project:                              | Brecon House,<br>Charlton Kings,<br>Cheltenham |
|---------------|---------------------------------------|---------------------------------------|------------------------------------------------|
| lient:        | SPM Homes Ltd                         | Scale:                                | 1:50 @ A1                                      |
| rawn by:      | SW Checked:                           | Date:                                 | November 2023                                  |
| oject No:     | 18.10.036                             | Project / Drawing No: 18.10.036.PL023 |                                                |
|               |                                       |                                       | ~~~~~~~~~~~~~~~~~~~~~~~~~~~~~~~~~~~~~~         |
|               |                                       |                                       | anombos : avaritt arabitaata                   |