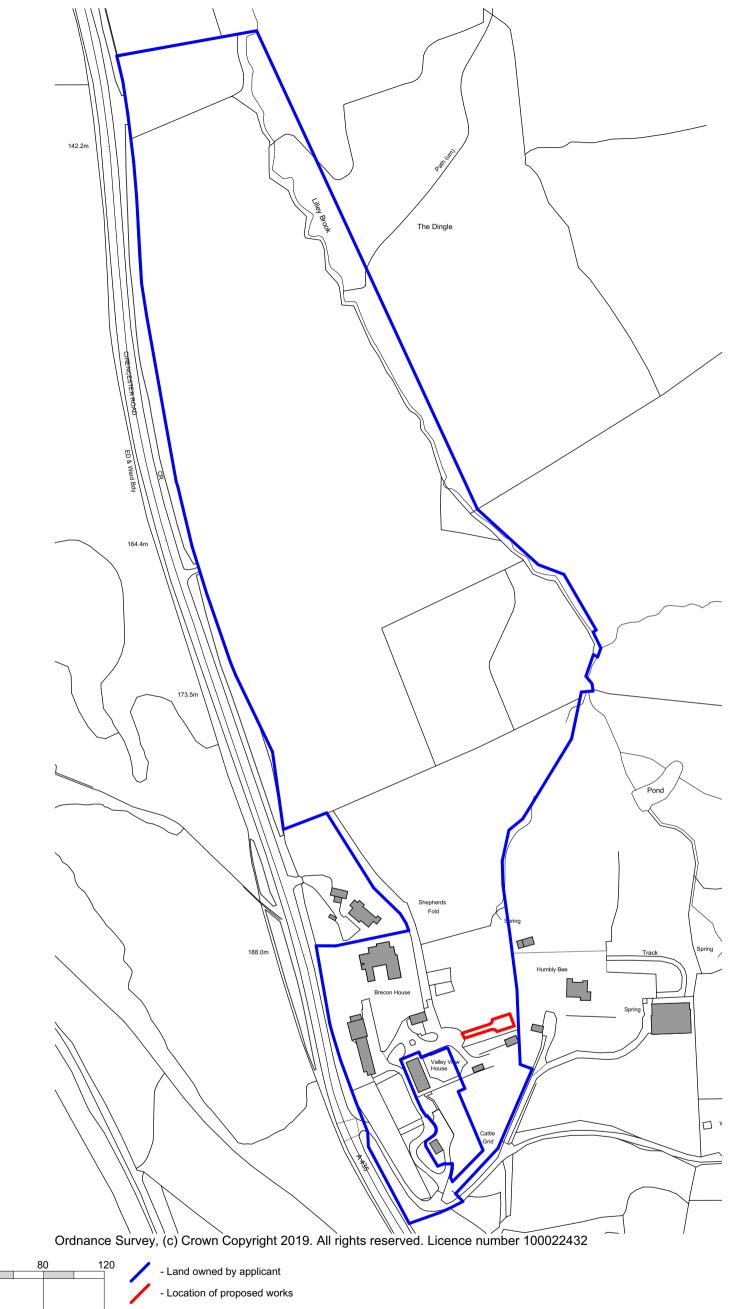

| Drawing title: | Location Plan |          |
|----------------|---------------|----------|
| Client:        | SPM Homes Ltd |          |
| Drawn by:      | SW            | Checked: |
| Project No:    | 18.10.036     |          |
| 1              |               |          |

|               | Project: | Brecon House,<br>Charlton Kings,<br>Cheltenham |                 |  |
|---------------|----------|------------------------------------------------|-----------------|--|
|               | Scale:   | 1:2500 @ A3                                    |                 |  |
|               | Date:    | November 2023                                  |                 |  |
| Project / Dra |          | awing No:                                      | 18.10.036.PL001 |  |
| ı             |          |                                                | Α.              |  |