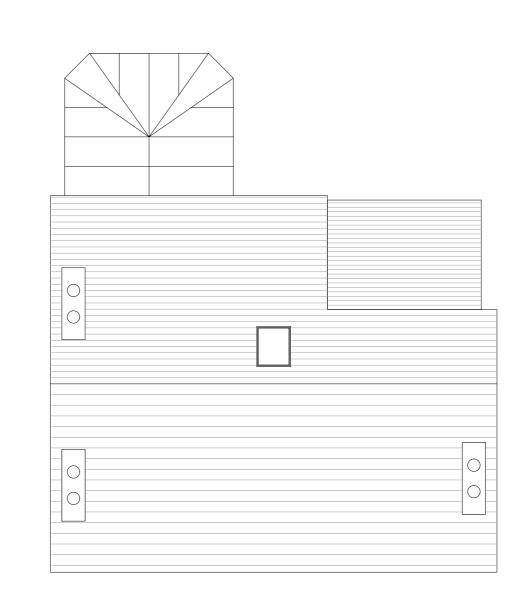

## EXISTING ROOF PLAN

| ads arc                                                                     | nitects <b>B</b>                          | map3713961228.png |
|-----------------------------------------------------------------------------|-------------------------------------------|-------------------|
| Studio 18<br>18 Laburnum Ave<br>Gee Cross<br>Hyde<br>Cheshire<br>SK14 5AY   | enue                                      |                   |
| T: 07720771341<br>E: info@adsarchitects.co.uk<br>W: www.adsarchitects.co.uk |                                           |                   |
| Client:                                                                     | Mr G Sarno                                |                   |
| <sup>Job:</sup> 145 Sheffield<br>Storey Side Extensi                        | l Road, Godley - F<br>ion & Single Storey | •                 |
| Drawing:<br>Exi                                                             | isting Floor Plans                        |                   |
| Scale:<br>1:100 @ A2                                                        | Date:<br>Sept 2021                        | Drawn:<br>PJM     |
| Job No:<br>0672                                                             | Dwg No:<br>03                             | Rev:              |
| 000110.                                                                     |                                           | Rev:              |