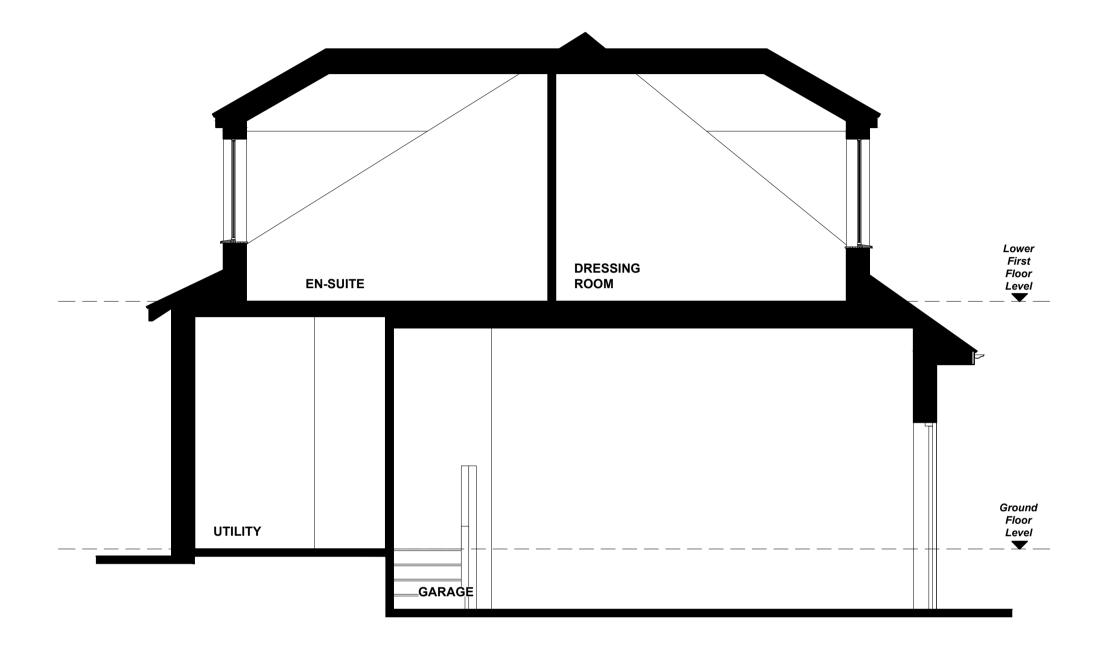

PROPOSED INDICATIVE SECTION THROUGH TWO-STOREY EXTENSION

## PROPOSED ROOF PLAN

NOTES

All dimensions are to be checked on site and any discrepancies referred to the designer prior to proceeding. All levels are to be confirmed on site prior to proceeding with the work. All discrepancies between information shown on the drawing and the information shown on the specification are to be referred to the designer prior to proceeding with the works. All component sizes and references to be checked prior to the ordering of materials. Positions of existing drain runs and associated installations to be confirmed prior to proceeding and drains checked as necessary. All relevant boundary positions to be checked prior to proceeding. Any on site design changes must be reported to the designer and agr